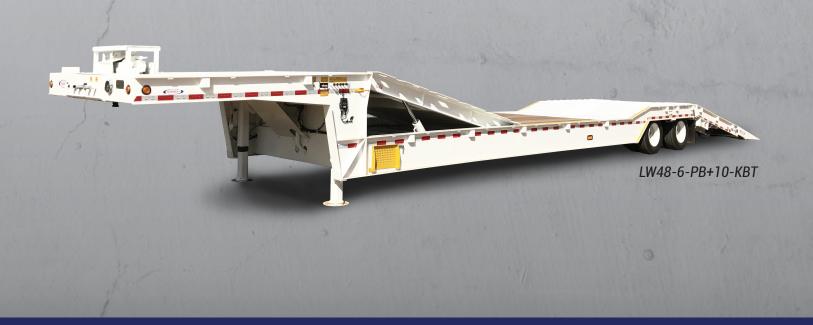

## **HYDRATAIL TRAILER** LOW PROFILE PERIMETER BEAM

with Mini Deck and Knuckle Boom Trough

## DESIGNED TO HAUL CAT 320-323

Decades of industry leading innovation 20,000 pound winch
Strengthened durable hinge points
Low break-over angle
Grouser Bars & Star Traction on tail
Service after the sale
Custom built at Ledwell