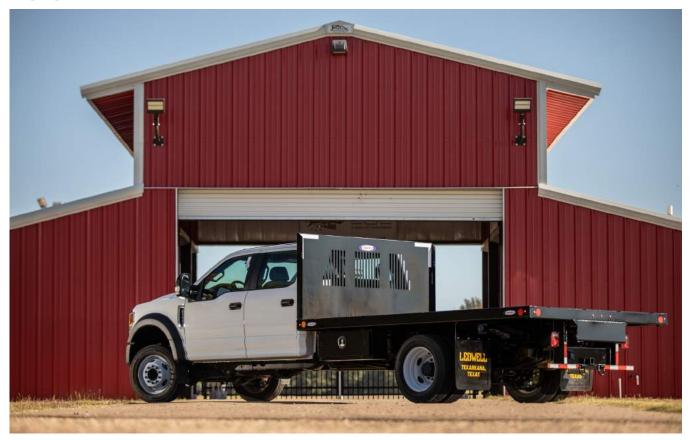

## **FLATBED**

## Deliver anything from pallets of material to unique equipment.

Several options are available for our Flatbed Trucks, including a forklift package to maximize loading and unloading efficiency. Count on Ledwell to provide a delivery solution that fits your needs.

Typically, flatbed trucks range in length from 12 to 28 feet, with options for either dumping or remaining stationary.

Stakebed trucks from Ledwell are designed to haul an array of heavy loads. Whether you need building materials, oil field services, or a combination of cargo, we can deliver.