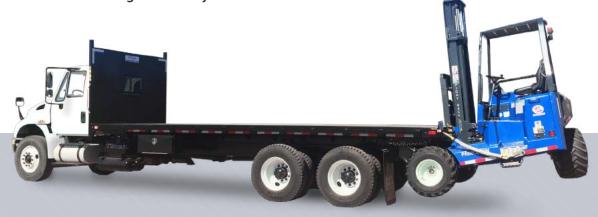

## **FLATBED**

## Deliver anything from pallets of material to unique equipment.

Several options are available for our Flatbed Trucks, including a forklift package to maximize loading and unloading efficiency. Count on Ledwell to provide a delivery solution that fits your needs.

Typically, flatbed trucks range in length from 12 to 28 feet, with options for either dumping or remaining stationary.

Stakebed trucks from Ledwell are designed to haul an array of heavy loads. Whether you need building materials, oil field services, or a combination of cargo, we can deliver.