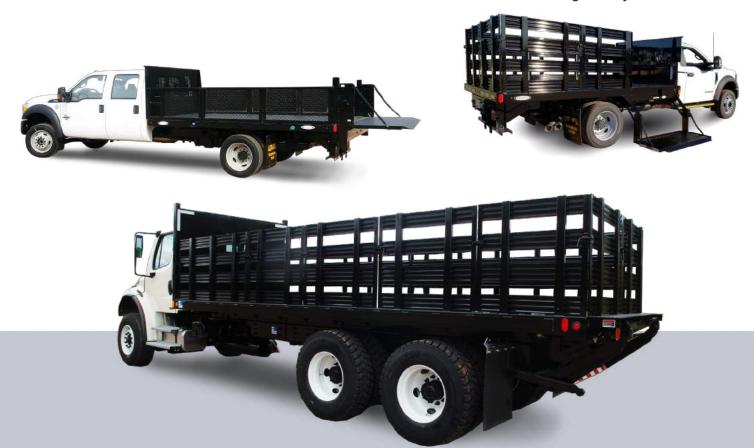

## **FLATBED**

## Deliver anything from pallets of material to unique equipment.

Several options are available for our Flatbed Trucks, including a forklift package to maximize loading and unloading efficiency. Count on Ledwell to provide a delivery solution that fits your needs.

Typically, flatbed trucks range in length from 12 to 28 feet, with options for either dumping or remaining stationary.

Stakebed trucks from Ledwell are designed to haul an array of heavy loads. Whether you need building materials, oil field services, or a combination of cargo, we can deliver.

## **STAKEBED**

### Adapt to the job on hand to transport a variety of materials.

The stakebed trucks built by Ledwell have removable or foldable sides depending on your hauling needs.

Available in bed lengths ranging from 12 to 22 feet. You can easily load and unload up to 6,000 pounds with one of our rear or side lift gate options. Need something stronger? We can custom-build the stakebed needed to get the job done.