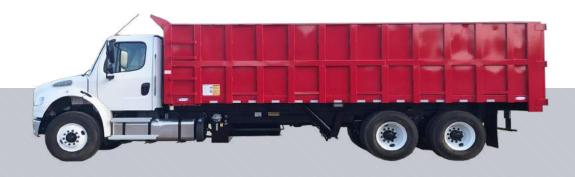

## **TUB DUMP**

### Makes heavy hauling easier.

The Ledwell Tub Dumps, sometimes called demolition dump trucks, have a rounded floor fabricated from AR400 plate that gives them the strength and stability needed to haul heavy loads. Due to the curved body shell, loads can be shed cleanly, reducing waste and speeding up unloading.