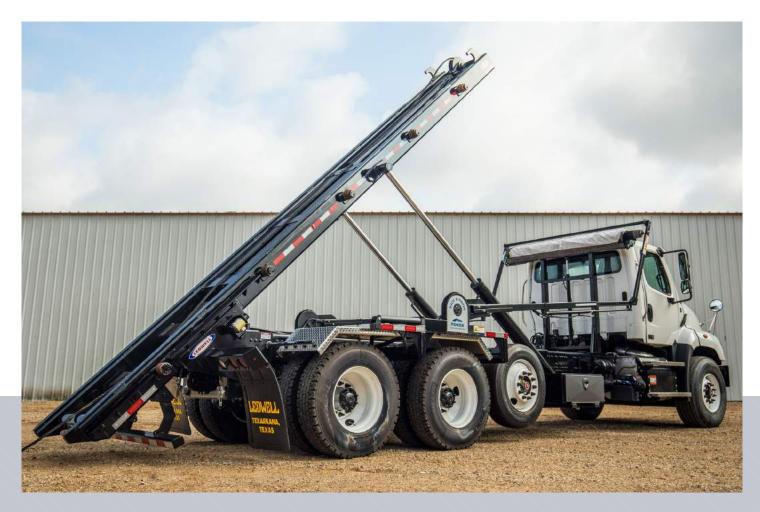

## **ROLL OFF HOIST**

### Designed for long-term service and durability.

The rigid frame design, cable and lock connection provides a dependable truck that will get the job done with minimal maintenance to provide maximum value to our customers.

Ledwell can manufacture and customize a Roll Off Hoist Truck that meets the specific hauling needs of virtually any industry.