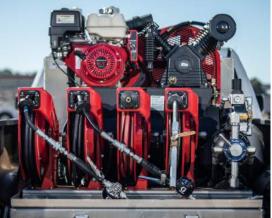

## **LUBE BUDDY**

### Perform lube service and maintenance directly in the field.

Two options provide a mobile service center designed for your light-duty pickup truck or medium-duty flatbed. The Lube Buddy, Jr, or Lube Buddy Max are easily transferable from the truck to the job site, making the Lube Buddy work where you need it.

Available with two 20-gallon fresh tanks and one 40-gallon waste tank or 100 and 50 gallon fresh tanks and 150-gallon waste tank, respectively. The Lube Buddy is a must-have for any operation to service equipment when and where you need to.