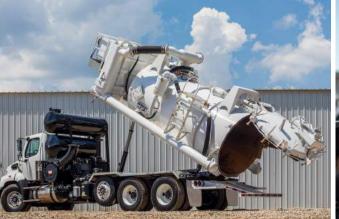

## **VACUUM**

**CLASSIC** 

When the need arises to transport sludge, slurry, or liquid materials, high-quality Vacuum Equipment is an essential part of the transportation process.

Ledwell manufactures a distinct variety of Vacuum Trucks and Trailers in both ASME/DOT and Non-Code configurations, all of which are designed to undergo continuous operation. These trucks are widely used in numerous energy and waste industries, including hazardous material containment, first response cleanup, oil and gas, septic, and hydro-excavation.

No matter what industry you work in, the longevity and rugged design of a Ledwell Vacuum Truck or Trailer will lower your total cost of ownership.