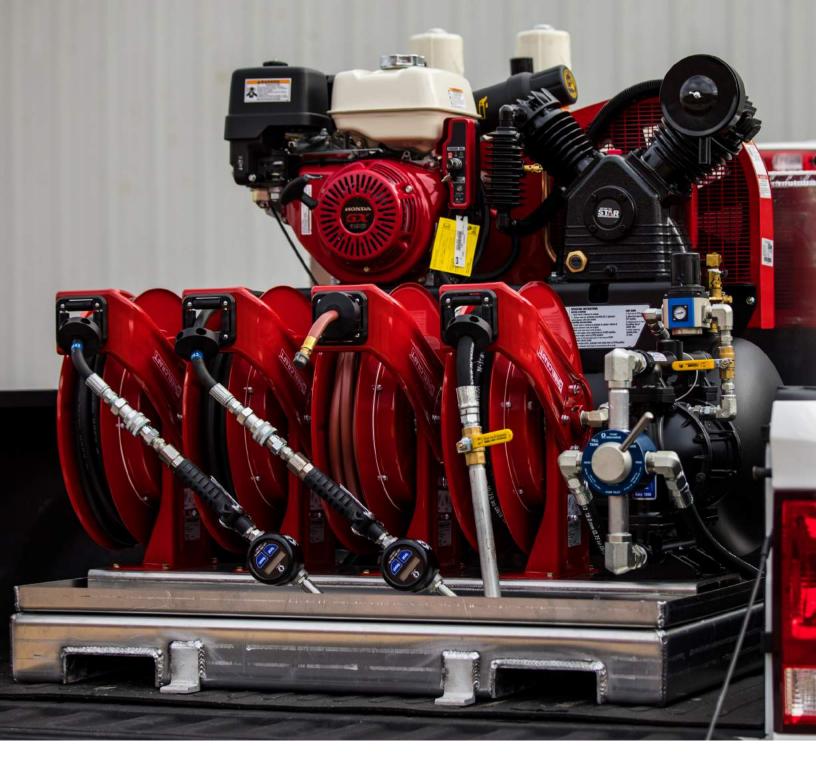

### Perform lube service and maintenance directly in the field.

Two options provide a mobile service center designed for your light-duty pickup truck or medium-duty flatbed. The Lube Buddy, Jr, or Lube Buddy Max are easily transferable from the truck to the job site, making the Lube Buddy work where you need it.

Available with two 20-gallon fresh tanks and one 40-gallon waste tank or 100 and 50 gallon fresh tanks and 150-gallon waste tank, respectively. The Lube Buddy is a must-have for any operation to service equipment when and where you need to.

LUBE BUDDY JR.