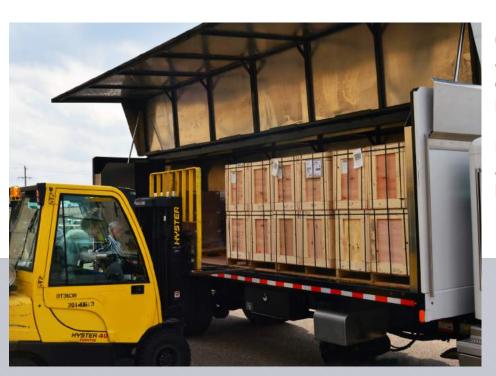

## **FLATBED**

## Deliver anything from pallets of material to unique equipment.

Several options are available for our Flatbed Trucks, including a forklift package to maximize loading and unloading efficiency. Count on Ledwell to provide a delivery solution that fits your needs.

Typically, flatbed trucks range in length from 12 to 28 feet, with options for either dumping or remaining stationary.

Stakebed trucks from Ledwell are designed to haul an array of heavy loads. Whether you need building materials, oil field services, or a combination of cargo, we can deliver.