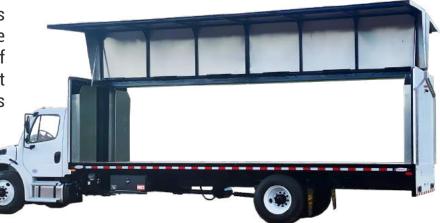

## **GULL WING**

### Built for deliveries that require extra protection.

Ledwell designed the patented Gull Wing ™ Truck for loads that require extra protection. Its specialty wing design allows the truck to carry multiple pallets of material on each side, making it uniquely equipped to haul loads safely.

The Ledwell Gull Wing ™ is 25.5 feet long with a 24 foot cargo area and up to a 14.7 foot clearance.

Our Gull Wing Truck shields and protects pallets and other cargo, rain or shine, so your materials arrive undamaged.

Unload material efficiently with a forklift from either side of the body.