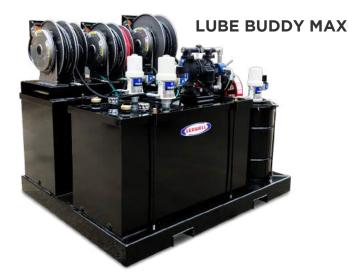

## **LUBE BUDDY**

### Perform lube service and maintenance directly in the field.

Two options provide a mobile service center designed for your light-duty pickup truck or medium-duty flatbed. The Lube Buddy, Jr, or Lube Buddy Max are easily transferable from the truck to the job site, making the Lube Buddy work where you need it.

Available with two 20-gallon fresh tanks and one 40-gallon waste tank or 100 and 50 gallon fresh tanks and 150-gallon waste tank, respectively. The Lube Buddy is a must-have for any operation to service equipment when and where you need to.