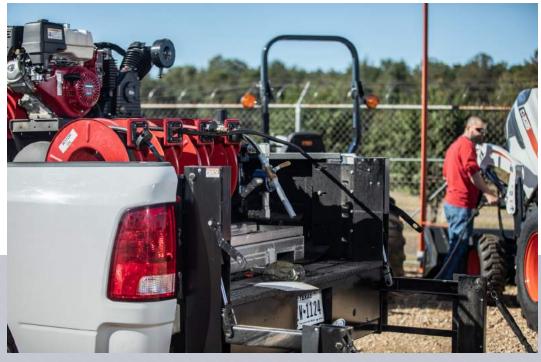

## **LUBE BUDDY**

### Perform lube service and maintenance directly in the field.

Two options provide a mobile service center designed for your light-duty pickup truck or medium-duty flatbed. The Lube Buddy, Jr, or Lube Buddy Max are easily transferable from the truck to the job site, making the Lube Buddy work where you need it.

Available with two 20-gallon fresh tanks and one 40-gallon waste tank or 100 and 50 gallon fresh tanks and 150-gallon waste tank, respectively. The Lube Buddy is a must-have for any operation to service equipment when and where you need to.