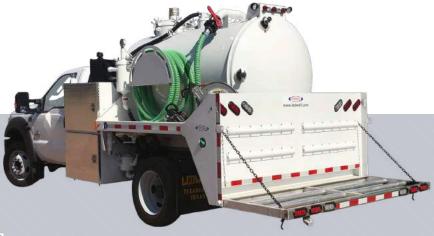

## PORTABLE RESTROOM SERVICE TRUCK

Overcome service obstacles by improving performance and durability.

The Ledwell Portable Restroom Service Truck helps improve the efficiency of your total operation. Convenient access to controls and hoses. Dual toilet carrier mounted at the rear of the truck. Multiple fresh and waste compartment configurations are available with your choice of 900 or 1500 gallon tanks. Let us manufacture the proper service truck for your needs.