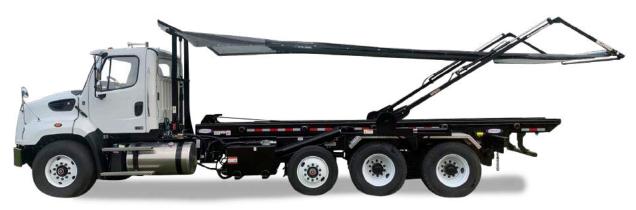

## **ROLL OFF HOIST**

### Designed for long-term service and durability.

The rigid frame design, cable and lock connection provides a dependable truck that will get the job done with minimal maintenance to provide maximum value to our customers.

Ledwell can manufacture and customize a Roll Off Hoist Truck that meets the specific hauling needs of virtually any industry.