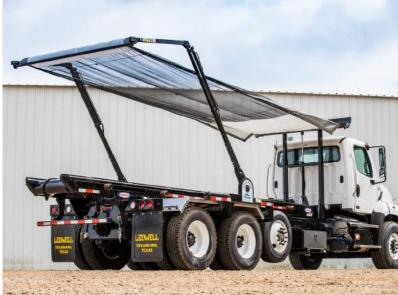

## **TUB DUMP**

### Makes heavy hauling easier.

The Ledwell Tub Dumps, sometimes called demolition dump trucks, have a rounded floor fabricated from AR400 plate that gives them the strength and stability needed to haul heavy loads. Due to the curved body shell, loads can be shed cleanly, reducing waste and speeding up unloading.