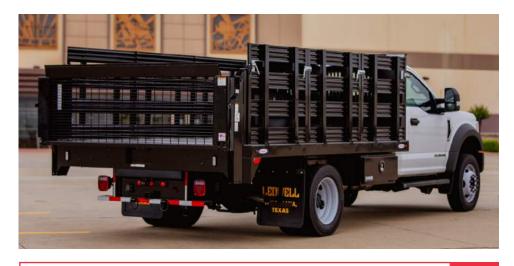

## **STAKEBED**

### Adapt to the job on hand to transport a variety of materials.

The stakebed trucks built by Ledwell have removable or foldable sides depending on your hauling needs.

Available in bed lengths ranging from 12 to 22 feet. You can easily load and unload up to 6,000 pounds with one of our rear or side lift gate options. Need something stronger? We can custom-build the stakebed needed to get the job done.