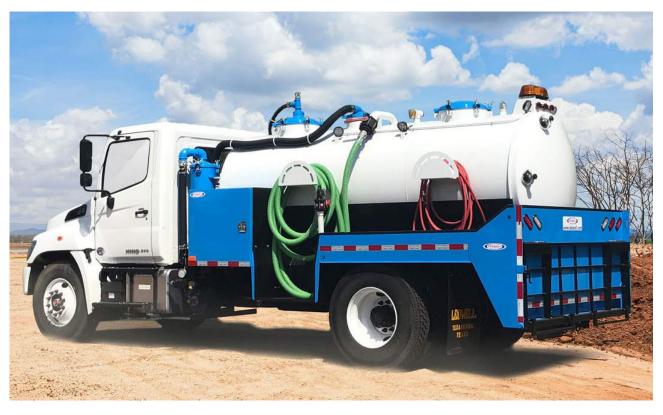

## PORTABLE RESTROOM SERVICE TRUCK

Overcome service obstacles by improving performance and durability.

The Ledwell Portable Restroom Service Truck helps improve the efficiency of your total operation. Convenient access to controls and hoses. Dual toilet carrier mounted at the rear of the truck. Multiple fresh and waste compartment configurations are available with your choice of 900 or 1500 gallon tanks. Let us manufacture the proper service truck for your needs.