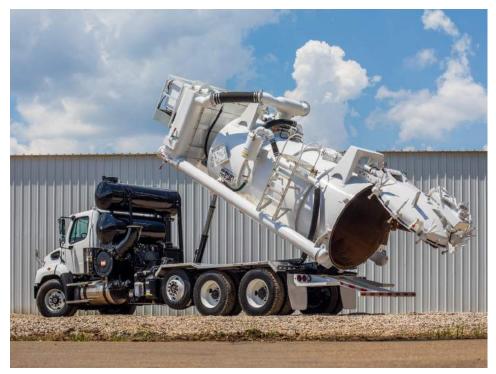

## **VACUUM**

**CLASSIC** 

When the need arises to transport sludge, slurry, or liquid materials, high-quality Vacuum Equipment is an essential part of the transportation process.

Ledwell manufactures a distinct variety of Vacuum Trucks and Trailers in both ASME/DOT and Non-Code configurations, all of which are designed to undergo continuous operation. These trucks are widely used in numerous energy and waste industries, including hazardous material containment, first response cleanup, oil and gas, septic, and hydro-excavation.

No matter what industry you work in, the longevity and rugged design of a Ledwell Vacuum Truck or Trailer will lower your total cost of ownership.