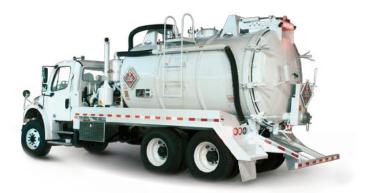

## **VACUUM**

**CLASSIC** 

When the need arises to transport sludge, slurry, or liquid materials, high-quality Vacuum Equipment is an essential part of the transportation process.

Ledwell manufactures a distinct variety of Vacuum Trucks and Trailers in both ASME/DOT and Non-Code configurations, all of which are designed to undergo continuous operation. These trucks are widely used in numerous energy and waste industries, including hazardous material containment, first response cleanup, oil and gas, septic, and hydro-excavation.

No matter what industry you work in, the longevity and rugged design of a Ledwell Vacuum Truck or Trailer will lower your total cost of ownership.