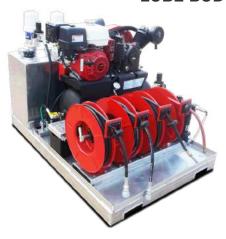

e.







Our Gull Wing Truck shields and protects pallets and other cargo, rain or shine, so your materials arrive undamaged.

Unload material efficiently with a forklift from either side of the body.



## **LUBE BUDDY**

### Perform lube service and maintenance directly in the field.

Two options provide a mobile service center designed for your light-duty pickup truck or medium-duty flatbed. The Lube Buddy, Jr, or Lube Buddy Max are easily transferable from the truck to the job site, making the Lube Buddy work where you need it.

Available with two 20-gallon fresh tanks and one 40-gallon waste tank or 100 and 50 gallon fresh tanks and 150-gallon waste tank, respectively. The Lube Buddy is a must-have for any operation to service equipment when and where you need to.



LUBE BUDDY JR.







## **VACUUM**





**CLASSIC** 



When the need arises to transport sludge, slurry, or liquid materials, high-quality Vacuum Equipment is an essential part of the transportation process.

Ledwell manufactures a distinct variety of Vacuum Trucks and Trailers in both ASME/DOT and Non-Code configurations, all of which are designed to undergo continuous operation. These trucks are widely used in numerous energy and waste industries, including hazardous material containment, first response cleanup, oil and gas, septic, and hydro-excavation.

No matter what industry you work in, the longevity and rugged design of a Ledwell Vacuum Truck or Trailer will lower your total cost of ownership.

## **GRAPPLES**

Looking for a do-everything package?

Pair a Rotobec loader and grapple with a Ledwel