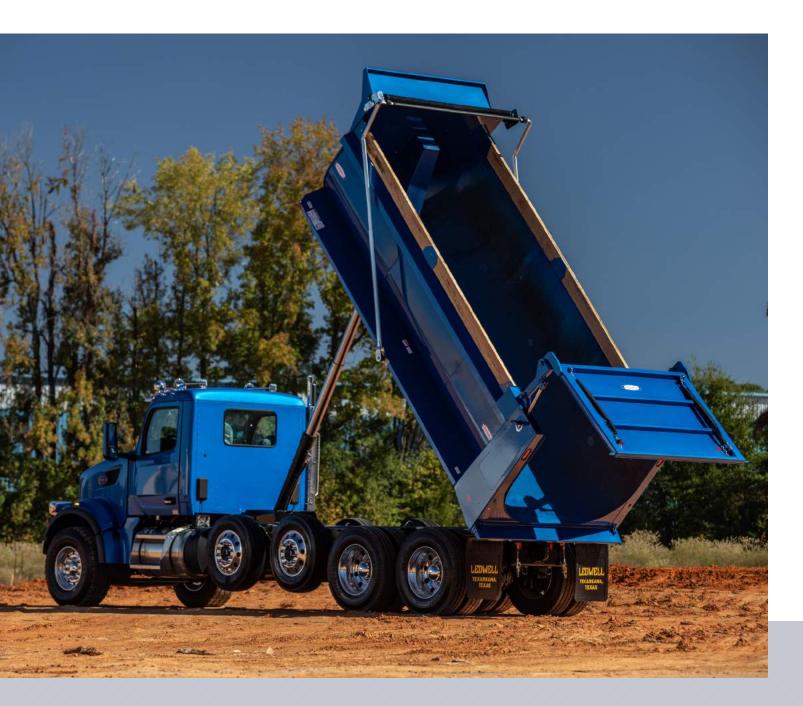

## **TUB DUMP**

### Makes heavy hauling easier.

The Ledwell Tub Dumps, sometimes called demolition dump trucks, have a rounded floor fabricated from AR400 plate that gives them the strength and stability needed to haul heavy loads. Due to the curved body shell, loads can be shed cleanly, reducing waste and speeding up unloading.