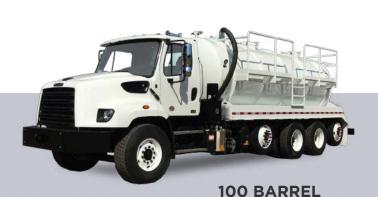

## **VACUUM**

**CLASSIC** 

When the need arises to transport sludge, slurry, or liquid materials, high-quality Vacuum Equipment is an essential part of the transportation process.

Ledwell manufactures a distinct variety of Vacuum Trucks and Trailers in both ASME/DOT and Non-Code configurations, all of which are designed to undergo continuous operation. These trucks are widely used in numerous energy and waste industries, including hazardous material containment, first response cleanup, oil and gas, septic, and hydro-excavation.

No matter what industry you work in, the longevity and rugged design of a Ledwell Vacuum Truck or Trailer will lower your total cost of ownership.