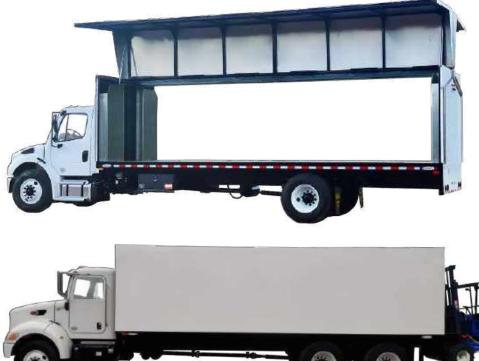

### **GULL WING**

### Built for deliveries that require extra protection.

Ledwell designed the patented Gull Wing <sup>™</sup> Truck for loads that require extra protection. Its specialty wing design allows the truck to carry multiple pallets of material on each side, making it uniquely equipped to haul loads safely.

The Ledwell Gull Wing <sup>™</sup> is 25.5 feet long with a 24 foot cargo area and up to a 14.7 foot clearance.

Our Gull Wing Truck shields and protects pallets and other cargo, rain or shine, so your materials arrive undamaged.

Unload material efficiently with a forklift from either side of the body.