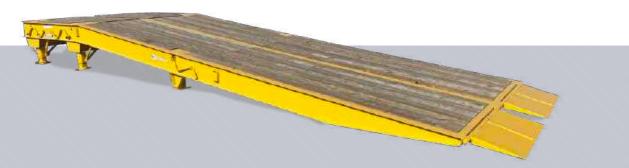

## LOADING RAMP

### The perfect addition to any yard.

Functional, versatile, and portable—Ledwell's Standard or All-Weather Loading Ramp are assets in any yard. Perfect for loading or off-loading, our heavy-duty Ramp is movable but sturdy enough for your most demanding load - select 25 or 30 foot lengths with an expanded metal or wood deck.