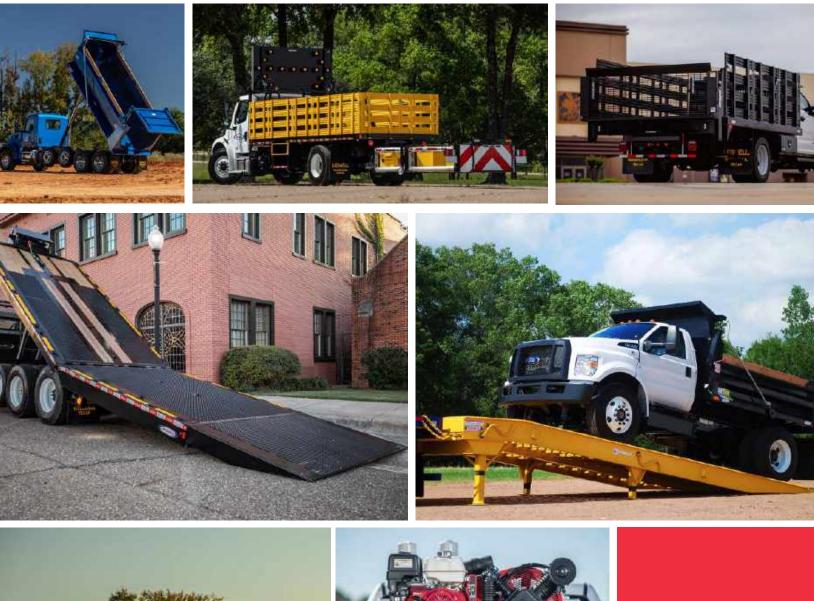

Available in 2000 and 4000 gallon configurations.

This equipment is a popular choice for transporting loose material, such as sand or gravel. Ledwell Box Dumps are available for light, medium, or heavy-duty applications, making this truck incredibly adaptable to a customer's unique material transportation needs.

## **BOX DUMP**

### Takes care of your toughest loads.

Dump Beds are available in multiple sizes. Our most popular beds can carry 5 yards of material, 6 yards with sideboards, and 12 yards, 14 yards with sideboards.

## **TUB DUMP**

### Makes heavy hauling easier.

The Ledwell Tub Dumps, sometimes called demolition dump trucks, have a rounded floor fabricated from AR400 plate that gives them the strength and stability needed to haul heavy loads. Due to the curved body shell, loads can be shed cleanly, reducing waste and speeding up unloading.

## FLATBED DUMP

### A secure, flexible way to move heavy loads.

They are suitable for both light-duty applications and heavy-duty ones. Lengths can range from 12 to 24 feet, depending on the application.

## LOADING RAMP

### The perfect addition to any yard.

Functional, versatile, and portable—Ledwell's Standard or All-Weather Loading Ramp are assets in any yard. Perfect for loading or off-loading, our heavy-duty Ramp is movable but sturdy enough for your most demanding load - select 25 or 30 foot lengths with an expanded metal or wood deck.

## ROLLBACK

### Hauling solutions to boost durability and value.

Our Rollback Trucks are unmatched in ruggedness and reliability, so you can depend on them day in and day out.

A double-acting pair of hydraulic cylinders control the Hybrid Rollback bed's movement. They can be customized in length to meet your exact needs, ranging from 21 to 30 feet.