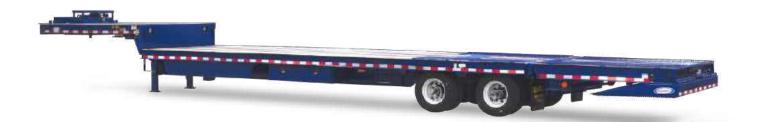

## **HYDRATAIL TRAILER**

Designed to haul any heavy load.

The Ledwell Perimeter Beam HydraTail Trailer is the go-to option for equipment haulers. This versatile trailer is available in lengths of 48 or 53 feet with multiple options for transporting equipment. Its hydraulically powered full-width mini-deck allows easy access to the upper deck for additional cargo space.

A drop in the deck provides up to 10 more inches of load height. The optional knuckle boom trough fits excavator booms perfectly, lowering the load's overall height.