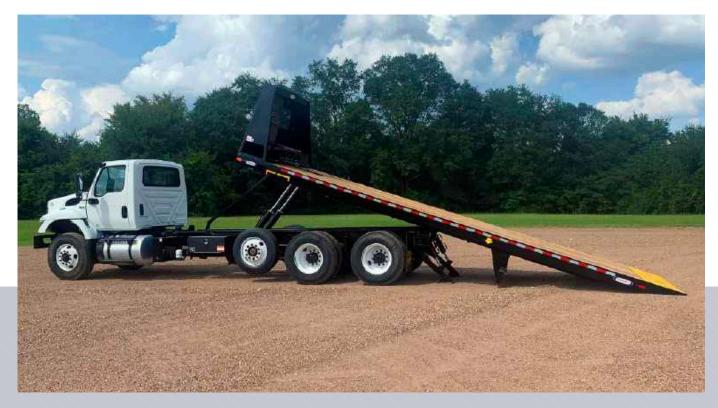

# **HYDRATILT TRUCK**

### Leading the way in hauling equipment.

Our patented HydraTilt Truck, available in lengths of 28 or 30 feet, is unmatched in its ability to haul containers and non-powered equipment.

The HydraTilt Truck operates similarly to our HydraTail Truck but with the bonus of a tilting main deck. Additionally, the HydraTilt has a low ride height to haul larger equipment and provide easy access to tie-down equipment.