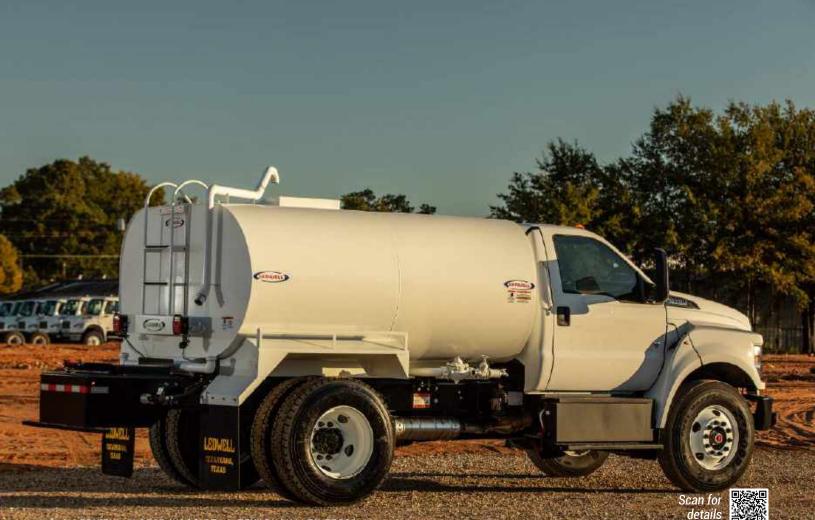

# WATER TRUCK

### One of our top-selling products that lives up to its reputation.

Ledwell's legacy of industry-leading craftsmanship is evident in our top-quality Water Truck. With a well-earned reputation for its performance, durability, and extended life span, this truck is a crowd favorite for our customers. Ledwell's Water Truck is the water hauler you need for construction sites, race tracks, or any job requiring dust control.

Available in 2000 and 4000 gallon configurations.

This equipment is a popular choice for transporting loose material, such as sand or gravel. Ledwell Box Dumps are available for light, medium, or heavy-duty applications, making this truck incredibly adaptable to a customer's unique material transportation needs.