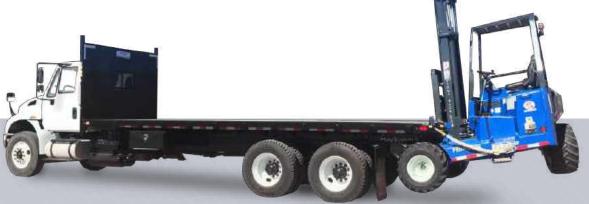

## **ATTENUATOR TRUCK**

### Designed to keep employees and motorists safe.

Our truck-mounted attenuator is specifically designed with the safety of employees and motorists in mind. A crash attenuator reduces the impact of an on-road or on-site collision, decreasing property damage and bodily trauma. In the rental, construction, and municipal industries, Ledwell's TMA package is an invaluable ally.

You can choose from flatbeds or stakebeds in lengths of 16 to 22 feet. Additional accessories, such as a cone seat or ballast box, are available to complete your truck.

Deliver anything from pallets of material to unique equipment.