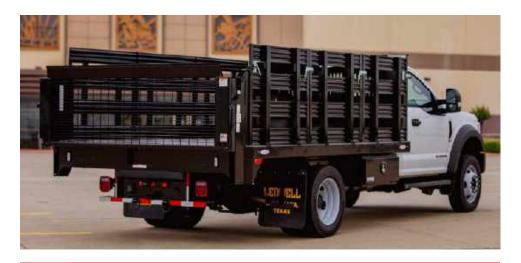

Stakebed trucks from Ledwell are designed to haul an array of heavy loads. Whether you need building materials, oil field services, or a combination of cargo, we can deliver.

### STAKEBED

### Adapt to the job on hand to transport a variety of materials.

The stakebed trucks built by Ledwell have removable or foldable sides depending on your hauling needs.

Available in bed lengths ranging from 12 to 22 feet. You can easily load and unload up to 6,000 pounds with one of our rear or side lift gate options. Need something stronger? We can custom-build the stakebed needed to get the job done.