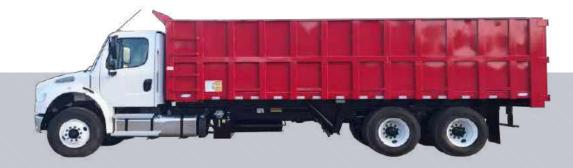

Available in 2000 and 4000 gallon configurations.

This equipment is a popular choice for transporting loose material, such as sand or gravel. Ledwell Box Dumps are available for light, medium, or heavy-duty applications, making this truck incredibly adaptable to a customer's unique material transportation needs.

## **BOX DUMP**

### Takes care of your toughest loads.

Dump Beds are available in multiple sizes. Our most popular beds can carry 5 yards of material, 6 yards with sideboards, and 12 yards, 14 yards with sideboards.