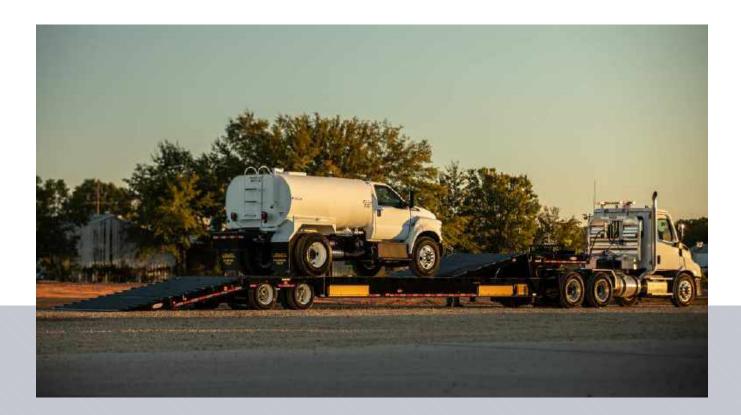

### DETACH GOOSENECK TRAILER

### The best for oversized heavy payloads.

Ledwell's Detachable Gooseneck Trailer is the best of both worlds in heavy haul and equipment transporting. When you have a job that requires a heavy load with a minimal vertical climb, detach the nose and load on the lower deck from the front.

The 53-foot length is our most popular choice for this trailer.