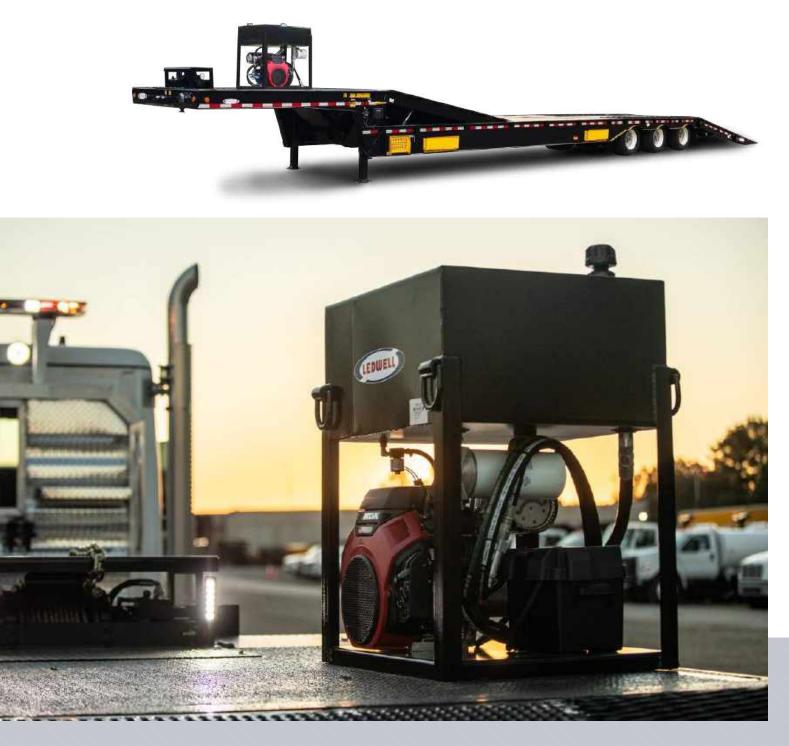

## **SELF-CONTAINED UNIT**

### **Operate any Ledwell Trailer with any tractor.**

This engine driven pump offers enough power to fully operate any Hydratail Trailer to keep business moving, even if your tractor isn't. Portable and compact, this unit fits on the top deck of any trailer.