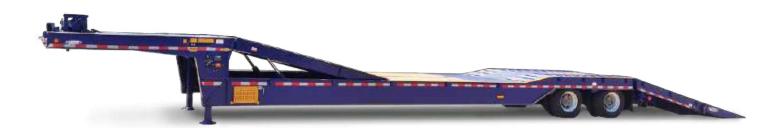

## **HYDRATAIL TRAILER**

Designed to haul any heavy load.

The Ledwell Perimeter Beam HydraTail Trailer is the go-to option for equipment haulers. This versatile trailer is available in lengths of 48 or 53 feet with multiple options for transporting equipment. Its hydraulically powered full-width mini-deck allows easy access to the upper deck for additional cargo space.

A drop in the deck provides up to 10 more inches of load height. The optional knuckle boom trough fits excavator booms perfectly, lowering the load's overall height.