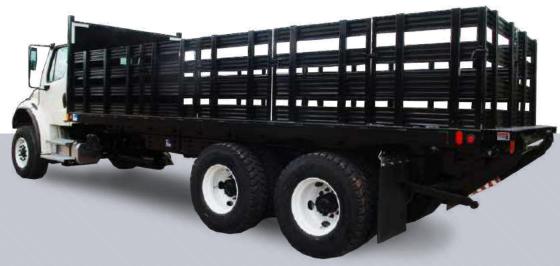

### STAKEBED

### Adapt to the job on hand to transport a variety of materials.

The stakebed trucks built by Ledwell have removable or foldable sides depending on your hauling needs.

Available in bed lengths ranging from 12 to 22 feet. You can easily load and unload up to 6,000 pounds with one of our rear or side lift gate options. Need something stronger? We can custom-build the stakebed needed to get the job done.