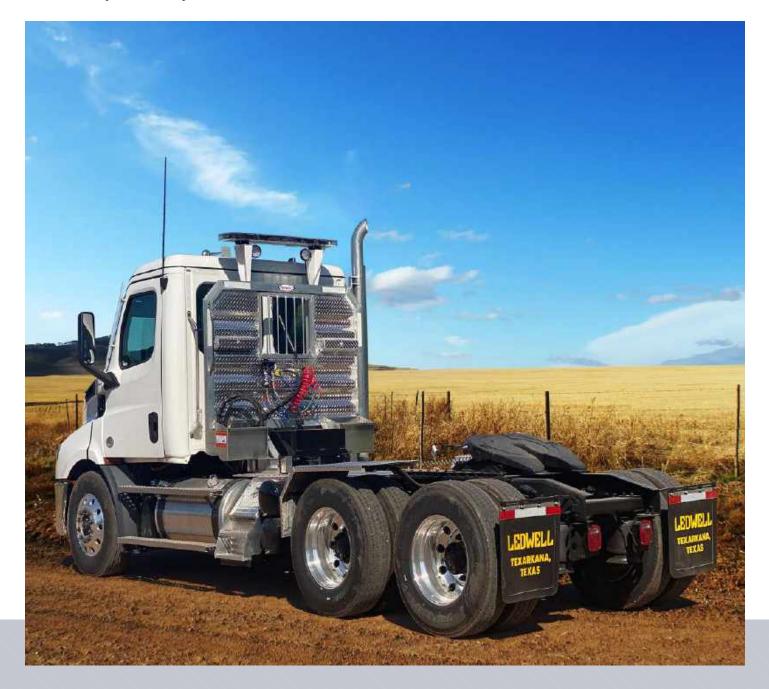

## TRACTOR RIG UP

Ledwell offers custom tractor up fits to go on any new or used tractor. Choose from various Tractor Wet Kits that provide outstanding performance in the Oil and Chemical, Bulk Haul, and Transportation Industries. High quality pumps and hydraulic systems deliver a product that you can rely on.