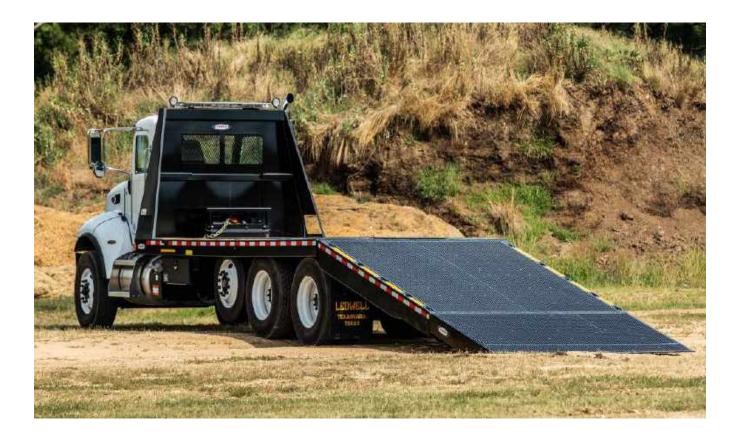

## LOADING RAMP

### The perfect addition to any yard.

Functional, versatile, and portable—Ledwell's Standard or All-Weather Loading Ramp are assets in any yard. Perfect for loading or off-loading, our heavy-duty Ramp is movable but sturdy enough for your most demanding load - select 25 or 30 foot lengths with an expanded metal or wood deck.

Add the Solar Lift Kit to any ramp to adjust the height with the push of a button. Let the power of the sun do the hard work for you and easily lift your ramp to the correct height every time.