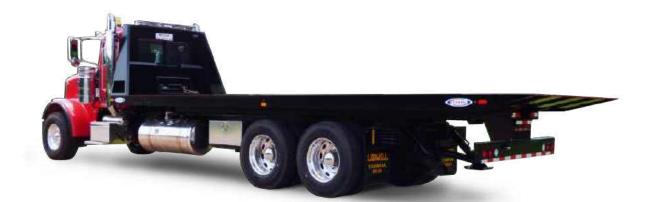

## ROLLBACK

### Hauling solutions to boost durability and value.

Our Rollback Trucks are unmatched in ruggedness and reliability, so you can depend on them day in and day out.

A double-acting pair of hydraulic cylinders control the Hybrid Rollback bed's movement. They can be customized in length to meet your exact needs, ranging from 21 to 30 feet.