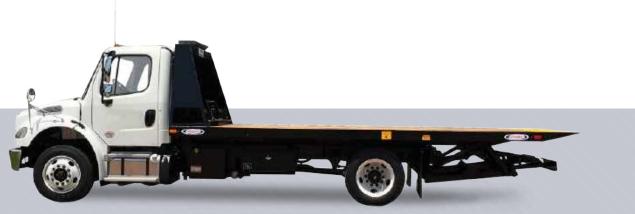

## ROLLBACK

### Hauling solutions to boost durability and value.

Our Rollback Trucks are unmatched in ruggedness and reliability, so you can depend on them day in and day out.

A double-acting pair of hydraulic cylinders control the Hybrid Rollback bed's movement. They can be customized in length to meet your exact needs, ranging from 21 to 30 feet.