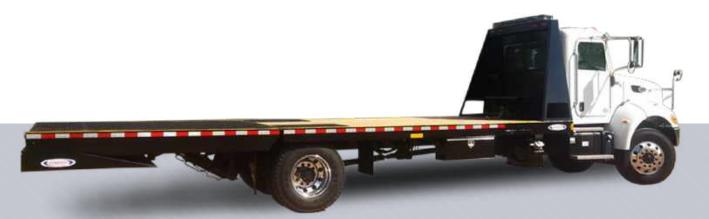

## ROLLBACK

### Hauling solutions to boost durability and value.

Our Rollback Trucks are unmatched in ruggedness and reliability, so you can depend on them day in and day out.

A double-acting pair of hydraulic cylinders control the Hybrid Rollback bed's movement. They can be customized in length to meet your exact needs, ranging from 21 to 30 feet.