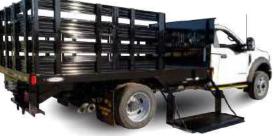

Stakebed trucks from Ledwell are designed to haul an array of heavy loads. Whether you need building materials, oil field services, or a combination of cargo, we can deliver.

### STAKEBED

### Adapt to the job on hand to transport a variety of materials.

The stakebed trucks built by Ledwell have removable or foldable sides depending on your hauling needs.

Available in bed lengths ranging from 12 to 22 feet. You can easily load and unload up to 6,000 pounds with one of our rear or side lift gate options. Need something stronger? We can custom-build the stakebed needed to get the job done.