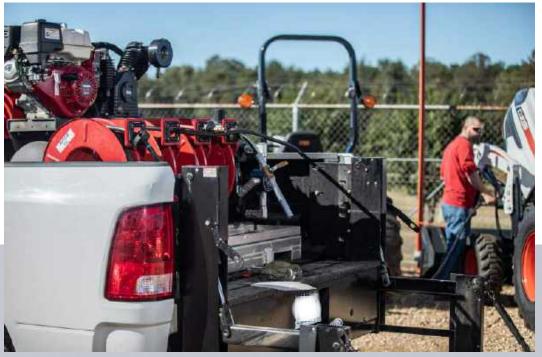

### Perform lube service and maintenance directly in the field.

Two options provide a mobile service center designed for your light-duty pickup truck or medium-duty flatbed. The Lube Buddy, Jr, or Lube Buddy Max are easily transferable from the truck to the job site, making the Lube Buddy work where you need it.

Available with two 20-gallon fresh tanks and one 40-gallon waste tank or 100 and 50 gallon fresh tanks and 150-gallon waste tank, respectively. The Lube Buddy is a must-have for any operation to service equipment when and where you need to.