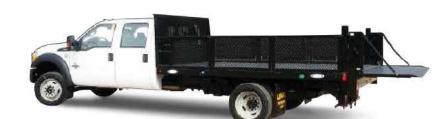

You can choose from flatbeds or stakebeds in lengths of 16 to 22 feet. Additional accessories, such as a cone seat or ballast box, are available to complete your truck.

Deliver anything from pallets of material to unique equipment.

Several options are available for our Flatbed Trucks, including a forklift package to maximize loading and unloading efficiency. Count on Ledwell to provide a delivery solution that fits your needs.

Typically, flatbed trucks range in length from 12 to 28 feet, with options for either dumping or remaining stationary.