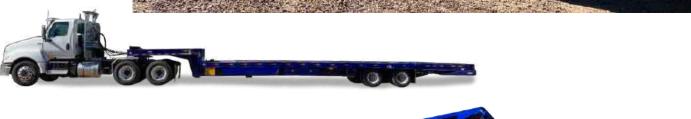

## **HYDRATAIL TRAILER**

Designed to haul any heavy load.

The Ledwell Perimeter Beam HydraTail Trailer is the go-to option for equipment haulers. This versatile trailer is available in lengths of 48 or 53 feet with multiple options for transporting equipment. Its hydraulically powered full-width mini-deck allows easy access to the upper deck for additional cargo space.

A drop in the deck provides up to 10 more inches of load height. The optional knuckle boom trough fits excavator booms perfectly, lowering the load's overall height.