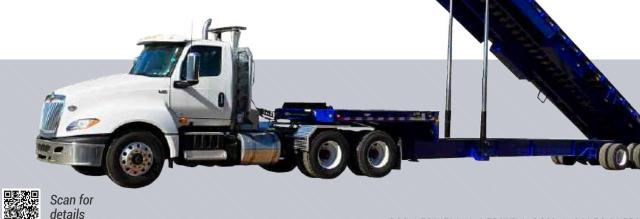

## **HYDRATAIL TRAILER**

Designed to haul any heavy load.

The Ledwell Perimeter Beam HydraTail Trailer is the go-to option for equipment haulers. This versatile trailer is available in lengths of 48 or 53 feet with multiple options for transporting equipment. Its hydraulically powered full-width mini-deck allows easy access to the upper deck for additional cargo space.

A drop in the deck provides up to 10 more inches of load height. The optional knuckle boom trough fits excavator booms perfectly, lowering the load's overall height.