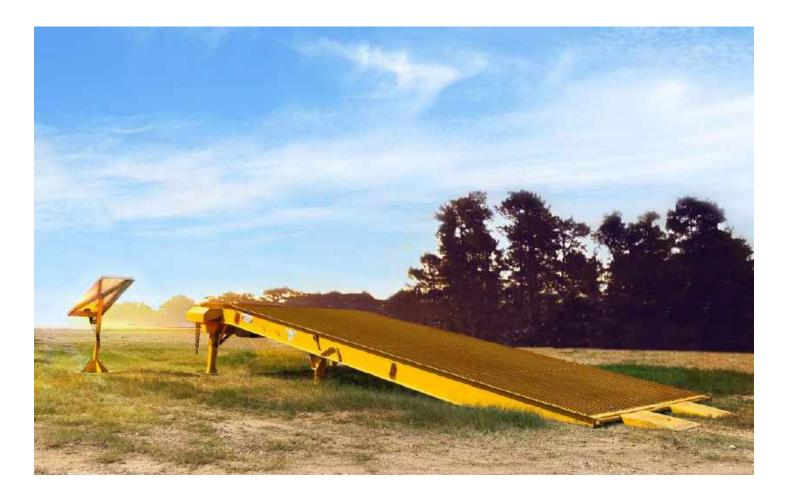

## LOADING RAMP

### The perfect addition to any yard.

Functional, versatile, and portable—Ledwell's Standard or All-Weather Loading Ramp are assets in any yard. Perfect for loading or off-loading, our heavy-duty Ramp is movable but sturdy enough for your most demanding load - select 25 or 30 foot lengths with an expanded metal or wood deck.

Add the Solar Lift Kit to any ramp to adjust the height with the push of a button. Let the power of the sun do the hard work for you and easily lift your ramp to the correct height every time.