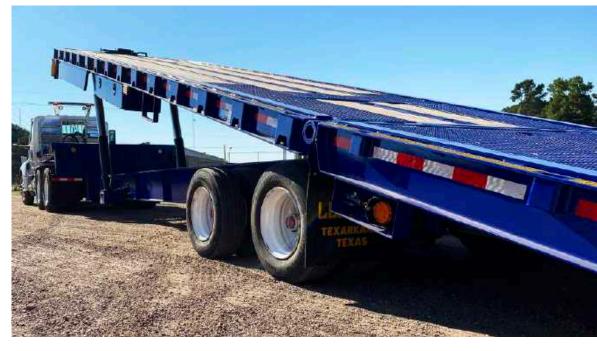

# **MAXTILT TRAILER**

### Meet our highest-tilting trailer ever

The MaxTilt Trailer is designed with a main deck that rises up to 32 degrees—creating little to no breakover, making it an excellent solution for transporting containers, trucks, and other large items.

The MaxiTilt comes in a length of 48 or 53 feet. Thanks to its unified hinge, this trailer can easily load and unload low clearance equipment.