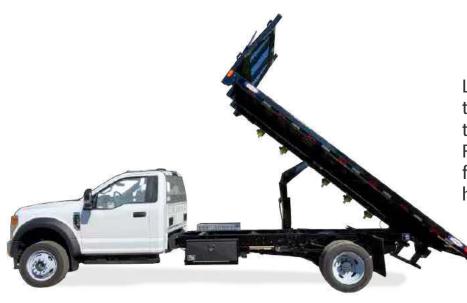

## FLATBED DUMP

### A secure, flexible way to move heavy loads.

They are suitable for both light-duty applications and heavy-duty ones. Lengths can range from 12 to 24 feet, depending on the application.