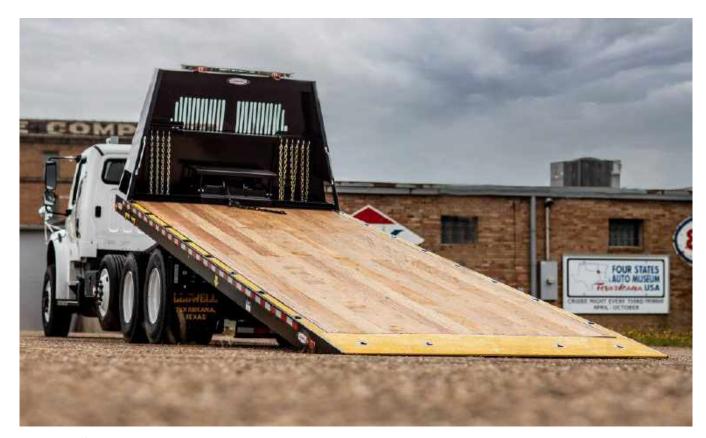

## ROLLBACK

### Hauling solutions to boost durability and value.

Our Rollback Trucks are unmatched in ruggedness and reliability, so you can depend on them day in and day out.

A double-acting pair of hydraulic cylinders control the Hybrid Rollback bed's movement. They can be customized in length to meet your exact needs, ranging from 21 to 30 feet.