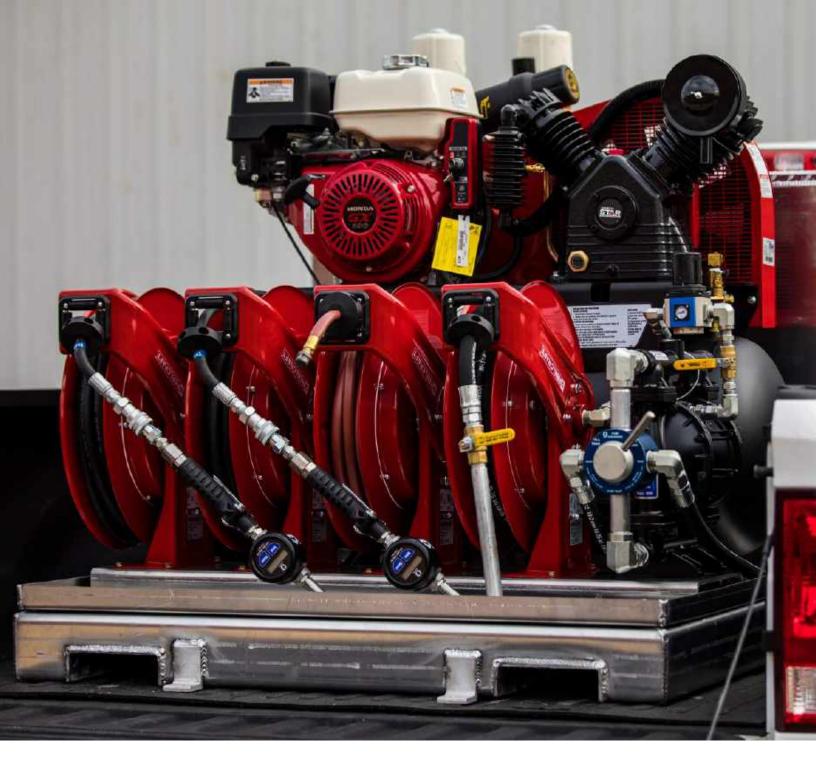

# WATER TRUCK

### One of our top-selling products that lives up to its reputation.

Ledwell's legacy of industry-leading craftsmanship is evident in our top-quality Water Truck. With a well-earned reputation for its performance, durability, and extended life span, this truck is a crowd favorite for our customers. Ledwell's Water Truck is the water hauler you need for construction sites, race tracks, or any job requiring dust control.