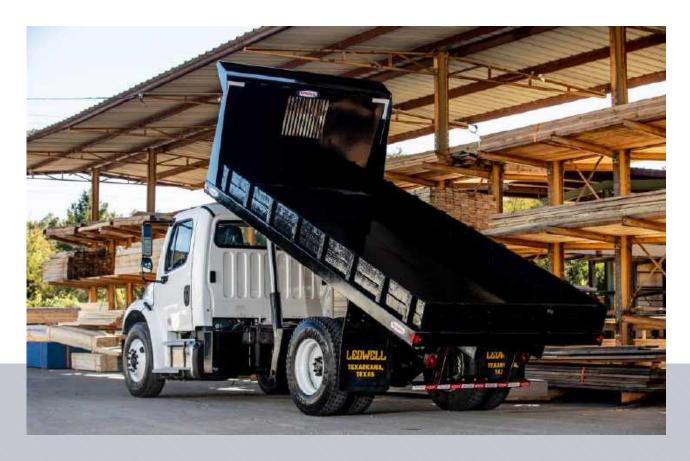

## FLATBED DUMP

### A secure, flexible way to move heavy loads.

They are suitable for both light-duty applications and heavy-duty ones. Lengths can range from 12 to 24 feet, depending on the application.