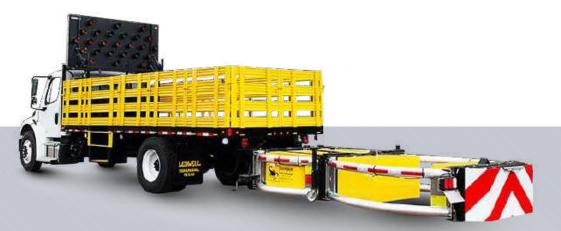

## **ATTENUATOR TRUCK**

### Designed to keep employees and motorists safe.

Our truck-mounted attenuator is specifically designed with the safety of employees and motorists in mind. A crash attenuator reduces the impact of an on-road or on-site collision, decreasing property damage and bodily trauma. In the rental, construction, and municipal industries, Ledwell's TMA package is an invaluable ally.

You can choose from flatbeds or stakebeds in lengths of 16 to 22 feet. Additional accessories, such as a cone seat or ballast box, are available to complete your truck.

Deliver anything from pallets of material to unique equipment.