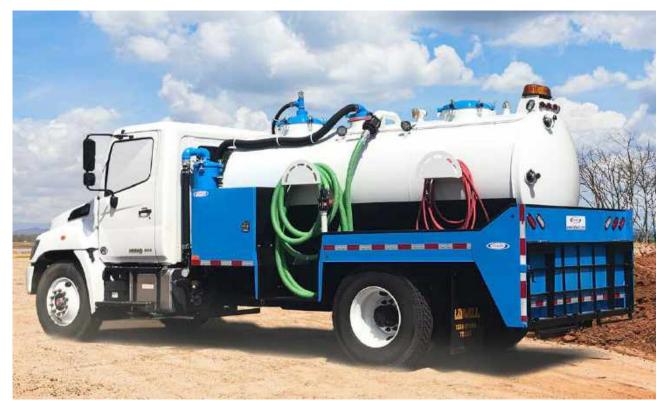

# WATER TRUCK

### One of our top-selling products that lives up to its reputation.

Ledwell's legacy of industry-leading craftsmanship is evident in our top-quality Water Truck. With a well-earned reputation for its performance, durability, and extended life span, this truck is a crowd favorite for our customers. Ledwell's Water Truck is the water hauler you need for construction sites, race tracks, or any job requiring dust control.

Available in 2000 and 4000 gallon configurations.

This equipment is a popular choice for transporting loose material, such as sand or gravel. Ledwell Box Dumps are available for light, medium, or heavy-duty applications, making this truck incredibly adaptable to a customer's unique material transportation needs.