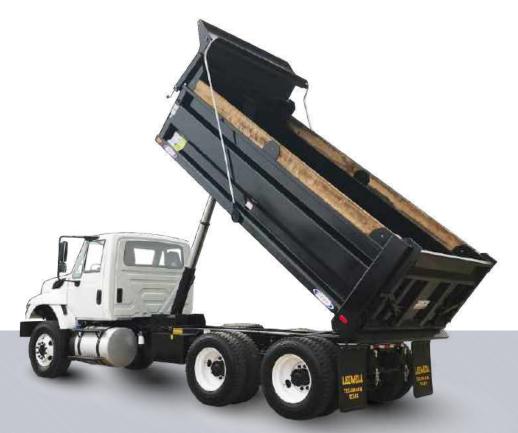

## **TUB DUMP**

### Makes heavy hauling easier.

The Ledwell Tub Dumps, sometimes called demolition dump trucks, have a rounded floor fabricated from AR400 plate that gives them the strength and stability needed to haul heavy loads. Due to the curved body shell, loads can be shed cleanly, reducing waste and speeding up unloading.