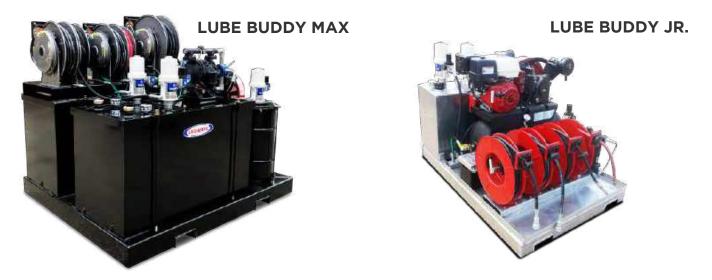

### Perform lube service and maintenance directly in the field.

Two options provide a mobile service center designed for your light-duty pickup truck or medium-duty flatbed. The Lube Buddy, Jr, or Lube Buddy Max are easily transferable from the truck to the job site, making the Lube Buddy work where you need it.

Available with two 20-gallon fresh tanks and one 40-gallon waste tank or 100 and 50 gallon fresh tanks and 150-gallon waste tank, respectively. The Lube Buddy is a must-have for any operation to service equipment when and where you need to.