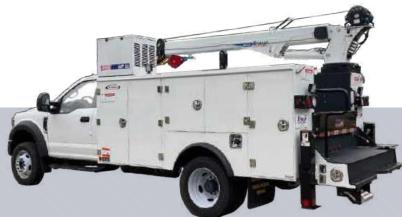

## SERVICE TRUCK

### Work-ready solution for mobile maintenance

When equipment goes down in the field, you need a service truck with everything required to perform off-site repairs. We've partnered with Stellar Industries to deliver the best service trucks.

Options include the TMAX1-11, TMAX2-11, and TMAX2-14. Each model comes prepped with a heavy-duty crane. Add a Lube Buddy for the complete mobile service truck for your fleet.