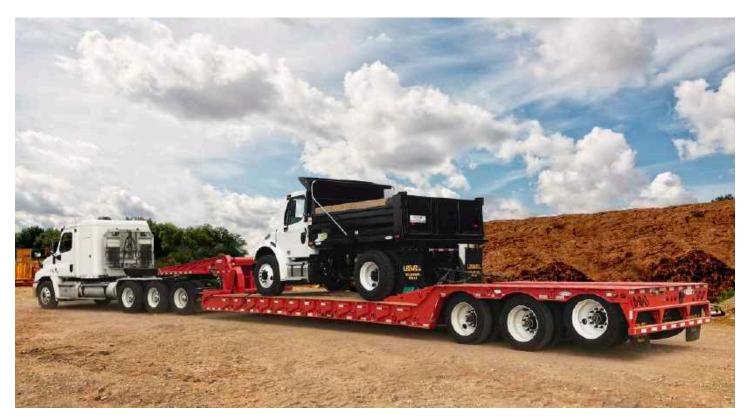

### DETACH GOOSENECK TRAILER

### The best for oversized heavy payloads.

Ledwell's Detachable Gooseneck Trailer is the best of both worlds in heavy haul and equipment transporting. When you have a job that requires a heavy load with a minimal vertical climb, detach the nose and load on the lower deck from the front.

The 53-foot length is our most popular choice for this trailer.