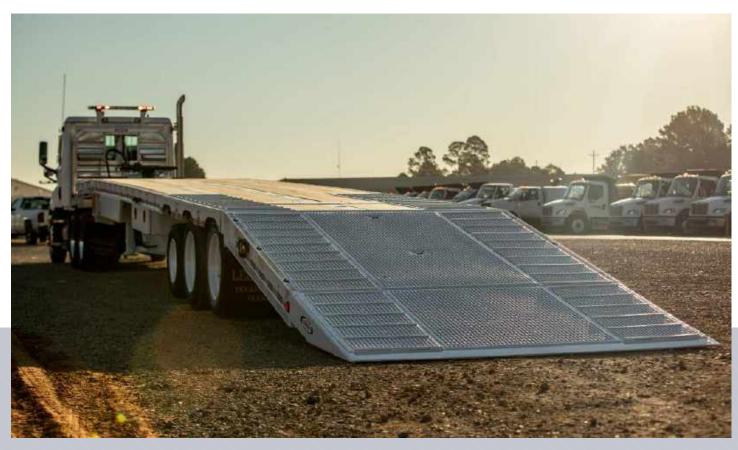

## LOADING RAMP

### The perfect addition to any yard.

Functional, versatile, and portable—Ledwell's Standard or All-Weather Loading Ramp are assets in any yard. Perfect for loading or off-loading, our heavy-duty Ramp is movable but sturdy enough for your most demanding load - select 25 or 30 foot lengths with an expanded metal or wood deck.

Add the Solar Lift Kit to any ramp to adjust the height with the push of a button. Let the power of the sun do the hard work for you and easily lift your ramp to the correct height every time.