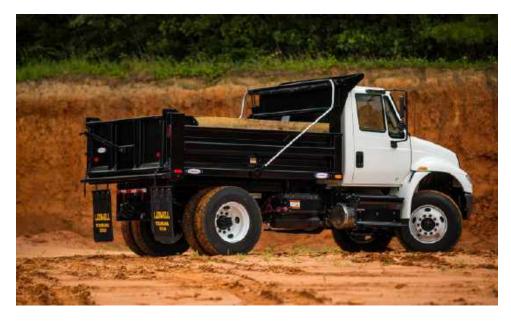

## **BOX DUMP**

### Takes care of your toughest loads.

Dump Beds are available in multiple sizes. Our most popular beds can carry 5 yards of material, 6 yards with sideboards, and 12 yards, 14 yards with sideboards.