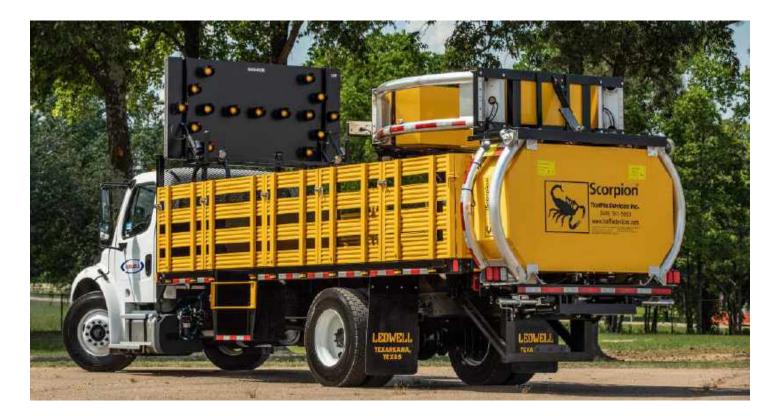

## **ATTENUATOR TRUCK**

### Designed to keep employees and motorists safe.

Our truck-mounted attenuator is specifically designed with the safety of employees and motorists in mind. A crash attenuator reduces the impact of an on-road or on-site collision, decreasing property damage and bodily trauma. In the rental, construction, and municipal industries, Ledwell's TMA package is an invaluable ally.

You can choose from flatbeds or stakebeds in lengths of 16 to 22 feet. Additional accessories, such as a cone seat or ballast box, are available to complete your truck.

Deliver anything from pallets of material to unique equipment.