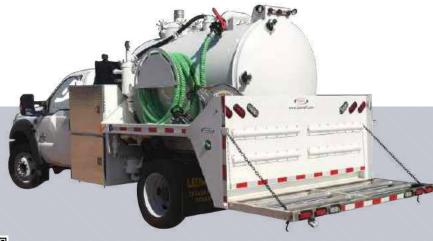

### PORTABLE RESTROOM SERVICE TRUCK

Overcome service obstacles by improving performance and durability.

The Ledwell Portable Restroom Service Truck helps improve the efficiency of your total operation. Convenient access to controls and hoses. Dual toilet carrier mounted at the rear of the truck. Multiple fresh and waste compartment configurations are available with your choice of 900 or 1500 gallon tanks. Let us manufacture the proper service truck for your needs.