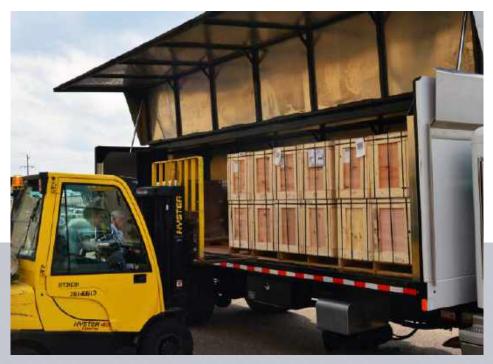

### **GULL WING**

### Built for deliveries that require extra protection.

Ledwell designed the patented Gull Wing <sup>™</sup> Truck for loads that require extra protection. Its specialty wing design allows the truck to carry multiple pallets of material on each side, making it uniquely equipped to haul loads safely.

The Ledwell Gull Wing <sup>™</sup> is 25.5 feet long with a 24 foot cargo area and up to a 14.7 foot clearance.

Our Gull Wing Truck shields and protects pallets and other cargo, rain or shine, so your materials arrive undamaged.

Unload material efficiently with a forklift from either side of the body.