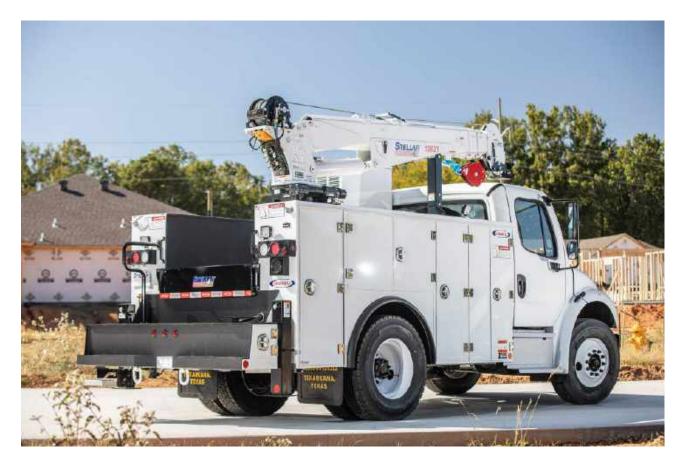

## SERVICE TRUCK

### Work-ready solution for mobile maintenance

When equipment goes down in the field, you need a service truck with everything required to perform off-site repairs. We've partnered with Stellar Industries to deliver the best service trucks.

Options include the TMAX1-11, TMAX2-11, and TMAX2-14. Each model comes prepped with a heavy-duty crane. Add a Lube Buddy for the complete mobile service truck for your fleet.