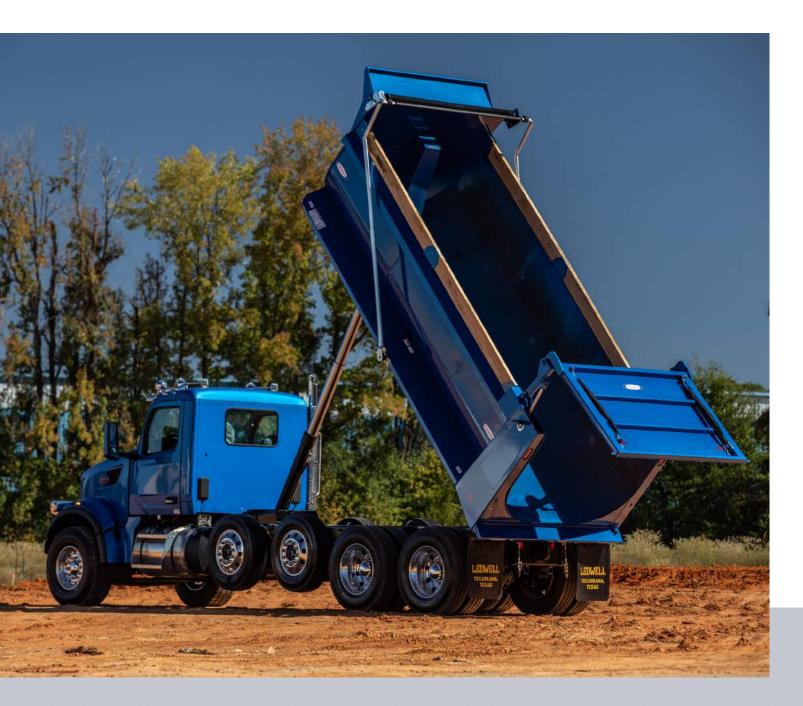

# **BOX DUMP**

Unload material efficiently with a forklift from either side of the body.

This equipment is a popular choice for transporting loose material, such as sand or gravel. Ledwell Box Dumps are available for light, medium, or heavy-duty applications, making this truck incredibly adaptable to a customer's unique material transportation needs.

### Takes care of your toughest loads.

Dump Beds are available in multiple sizes. Our most popular beds can carry 5 yards of material, 6 yards with sideboards, and 12 yards, 14 yards with sideboards.