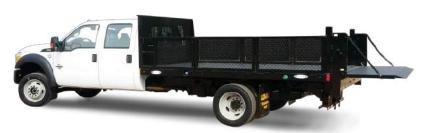

## **STAKEBED**

### Adapt to the job on hand to transport a variety of materials.

The stakebed trucks built by Ledwell have removable or foldable sides depending on your hauling needs.

Available in bed lengths ranging from 12 to 22 feet. You can easily load and unload up to 6,000 pounds with one of our rear or side lift gate options. Need something stronger? We can custom-build the stakebed needed to get the job done.