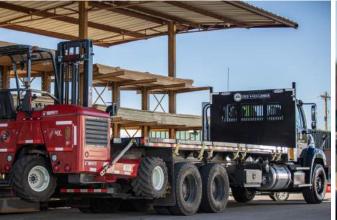

# TRACTOR RIG UP

Ledwell offers custom tractor up fits to go on any new or used tractor. Choose from various Tractor Wet Kits that provide outstanding performance in the Oil and Chemical, Bulk Haul, and Transportation Industries. High quality pumps and hydraulic systems deliver a product that you can rely on.