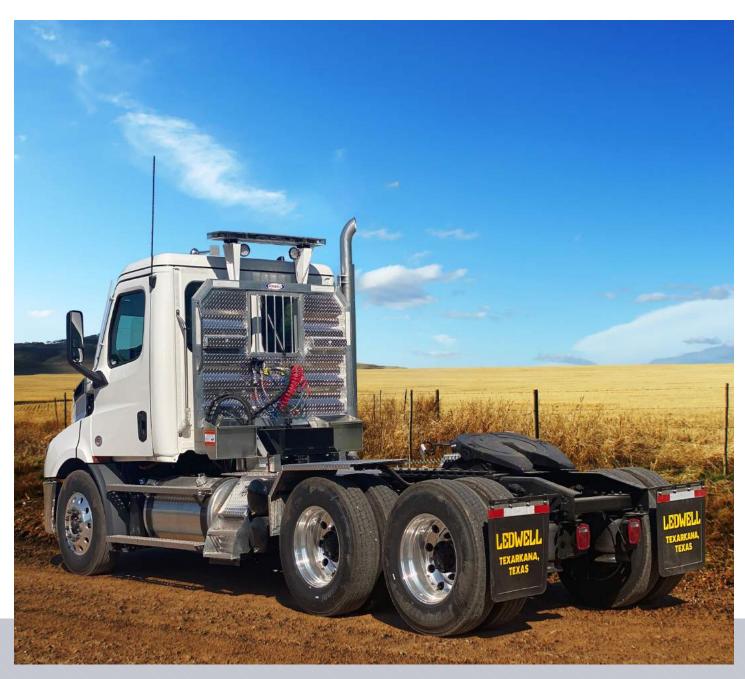

# TRACTOR RIG UP

Ledwell offers custom tractor up fits to go on any new or used tractor. Choose from various Tractor Wet Kits that provide outstanding performance in the Oil and Chemical, Bulk Haul, and Transportation Industries. High quality pumps and hydraulic systems deliver a product that you can rely on.