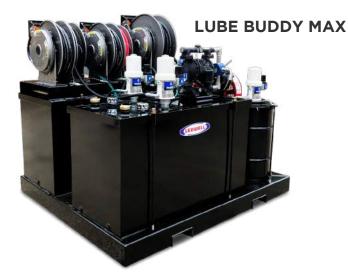

## **LUBE BUDDY**

### Perform lube service and maintenance directly in the field.

Two options provide a mobile service center designed for your light-duty pickup truck or medium-duty flatbed. The Lube Buddy, Jr, or Lube Buddy Max are easily transferable from the truck to the job site, making the Lube Buddy work where you need it.

Available with two 20-gallon fresh tanks and one 40-gallon waste tank or 100 and 50 gallon fresh tanks and 150-gallon waste tank, respectively. The Lube Buddy is a must-have for any operation to service equipment when and where you need to.