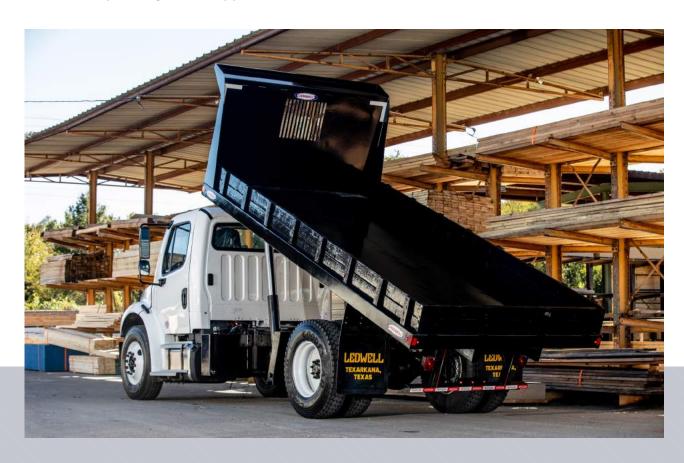

# **BOX DUMP**

### Takes care of your toughest loads.

Dump Beds are available in multiple sizes. Our most popular beds can carry 5 yards of material, 6 yards with sideboards, and 12 yards, 14 yards with sideboards.