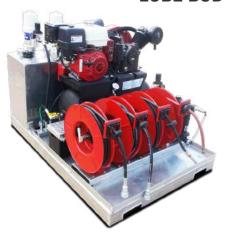

### Perform lube service and maintenance directly in the field.

Two options provide a mobile service center designed for your light-duty pickup truck or medium-duty flatbed. The Lube Buddy, Jr, or Lube Buddy Max are easily transferable from the truck to the job site, making the Lube Buddy work where you need it.

Available with two 20-gallon fresh tanks and one 40-gallon waste tank or 100 and 50 gallon fresh tanks and 150-gallon waste tank, respectively. The Lube Buddy is a must-have for any operation to service equipment when and where you need to.

**LUBE BUDDY JR.** 