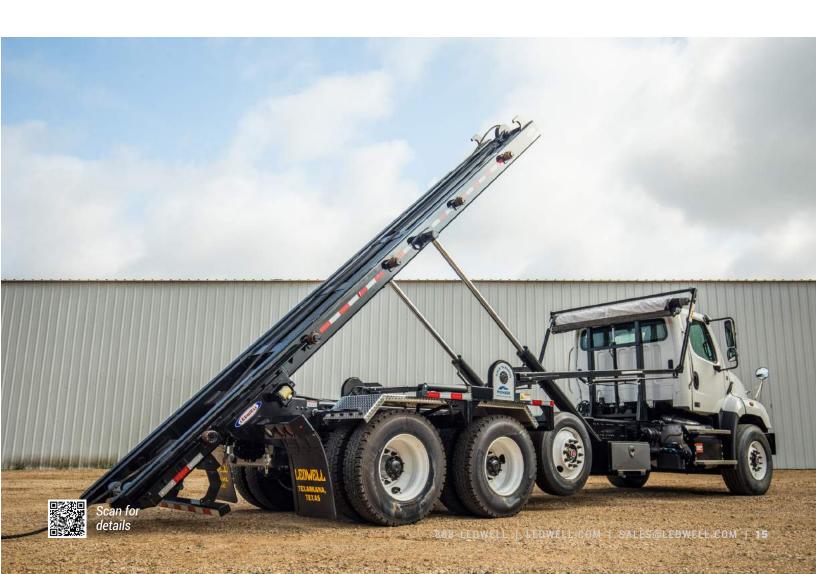

# **ROLL OFF HOIST**

## Designed for long-term service and durability.

The rigid frame design, cable and lock connection provides a dependable truck that will get the job done with minimal maintenance to provide maximum value to our customers.

Ledwell can manufacture and customize a Roll Off Hoist Truck that meets the specific hauling needs of virtually any industry.