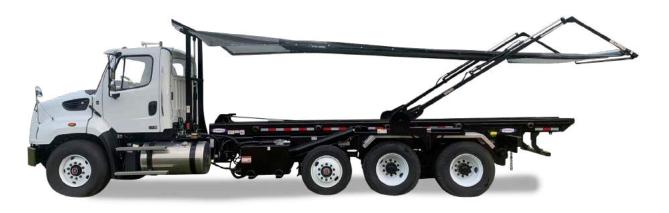

# **ROLL OFF HOIST**

## Designed for long-term service and durability.

The rigid frame design, cable and lock connection provides a dependable truck that will get the job done with minimal maintenance to provide maximum value to our customers.

Ledwell can manufacture and customize a Roll Off Hoist Truck that meets the specific hauling needs of virtually any industry.