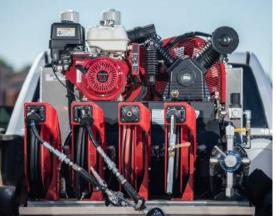

## **LUBE BUDDY**

### Perform lube service and maintenance directly in the field.

Two options provide a mobile service center designed for your light-duty pickup truck or medium-duty flatbed. The Lube Buddy, Jr, or Lube Buddy Max are easily transferable from the truck to the job site, making the Lube Buddy work where you need it.

Available with two 20-gallon fresh tanks and one 40-gallon waste tank or 100 and 50 gallon fresh tanks and 150-gallon waste tank, respectively. The Lube Buddy is a must-have for any operation to service equipment when and where you need to.