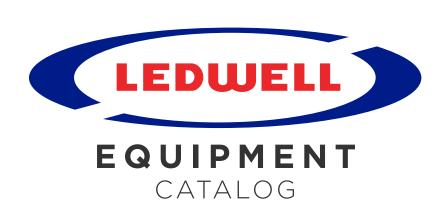

## **GULL WING**

Built for deliveries that require extra protection.

Ledwell designed the patented Gull Wing ™ Truck for loads that require extra protection. Its specialty wing design allows the truck to carry multiple pallets of material on each side, making it uniquely equipped to haul loads safely.

The Ledwell Gull Wing ™ is 25.5 feet long with a 24 foot cargo area and up to a 14.7 foot clearance.

Our Gull Wing Truck shields and protects pallets and other cargo, rain or shine, so your materials arrive undamaged.