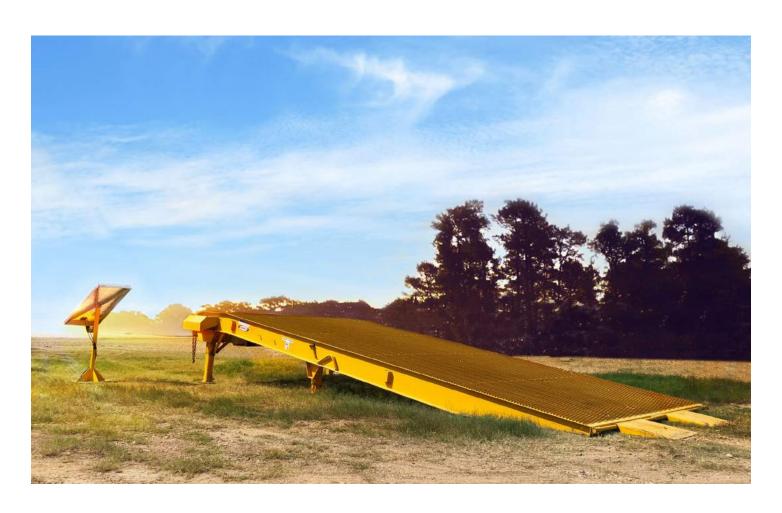

# LOADING RAMP

### The perfect addition to any yard.

Functional, versatile, and portable—Ledwell's Standard or All-Weather Loading Ramp are assets in any yard. Perfect for loading or off-loading, our heavy-duty Ramp is movable but sturdy enough for your most demanding load - select 25 or 30 foot lengths with an expanded metal or wood deck.

Add the Solar Lift Kit to any ramp to adjust the height with the push of a button. Let the power of the sun do the hard work for you and easily lift your ramp to the correct height every time.

Stakebed trucks from Ledwell are designed to haul an array of heavy loads. Whether you need building materials, oil field services, or a combination of cargo, we can deliver.