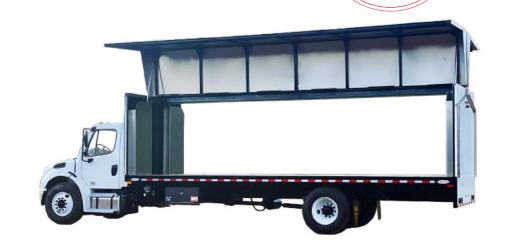

## **GULL WING**

Built for deliveries that require extra protection.

Ledwell designed the patented Gull Wing ™ Truck for loads that require extra protection. Its specialty wing design allows the truck to carry multiple pallets of material on each side, making it uniquely equipped to haul loads safely.

The Ledwell Gull Wing ™ is 25.5 feet long with a 24 foot cargo area and up to a 14.7 foot clearance.

Our Gull Wing Truck shields and protects pallets and other cargo, rain or shine, so your materials arrive undamaged.