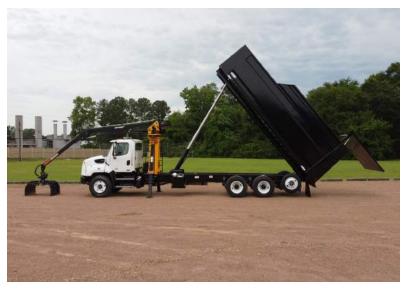

# **TRASH DUMP**

### Powerful machine to get the job done.

Ledwell's Trash Dump is perfect for hauling construction materials, landscape cuttings, tree branches, storm debris, waste, and more. As an authorized Rotobec dealer with the quickest turnaround times in the industry, we can build a truck to your specs and ship it out when you need it, where you need it.

## **GRAPPLES**

Looking for a do-everything package?

Pair a Rotobec loader and grapple with a Ledwell Truck Body for a powerful machine that'll get the job done.

As an authorized Rotobec dealer with some of the quickest turnaround times in the industry, we can build a truck to your specs and ship it out where you need it.

This equipment combination is perfect for multiple industries and work sites.

**Forestry & Logging** 

**Industrial** 

**Waste Handling** 

**Scrap Metal** 

**Railway Operations** 

**Disaster Clean Up** 

and more!