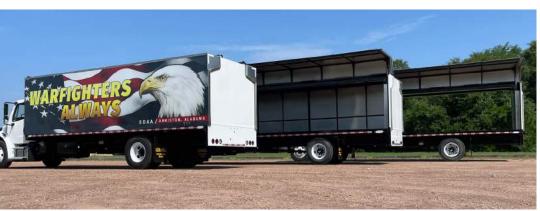

## **STAKEBED**

### Adapt to the job on hand to transport a variety of materials.

The stakebed trucks built by Ledwell have removable or foldable sides depending on your hauling needs.

Available in bed lengths ranging from 12 to 22 feet. You can easily load and unload up to 6,000 pounds with one of our rear or side lift gate options. Need something stronger? We can custom-build the stakebed needed to get the job done.