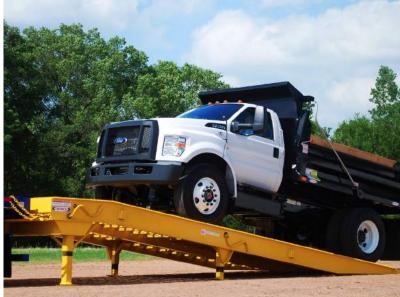

# LOADING RAMP

### The perfect addition to any yard.

Functional, versatile, and portable—Ledwell's Standard or All-Weather Loading Ramp are assets in any yard. Perfect for loading or off-loading, our heavy-duty Ramp is movable but sturdy enough for your most demanding load - select 25 or 30 foot lengths with an expanded metal or wood deck.

Add the Solar Lift Kit to any ramp to adjust the height with the push of a button. Let the power of the sun do the hard work for you and easily lift your ramp to the correct height every time.

Stakebed trucks from Ledwell are designed to haul an array of heavy loads. Whether you need building materials, oil field services, or a combination of cargo, we can deliver.