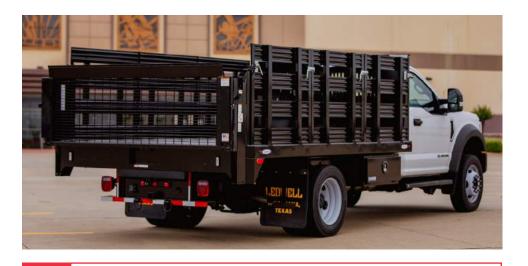

## **STAKEBED**

### Adapt to the job on hand to transport a variety of materials.

The stakebed trucks built by Ledwell have removable or foldable sides depending on your hauling needs.

Available in bed lengths ranging from 12 to 22 feet. You can easily load and unload up to 6,000 pounds with one of our rear or side lift gate options. Need something stronger? We can custom-build the stakebed needed to get the job done.