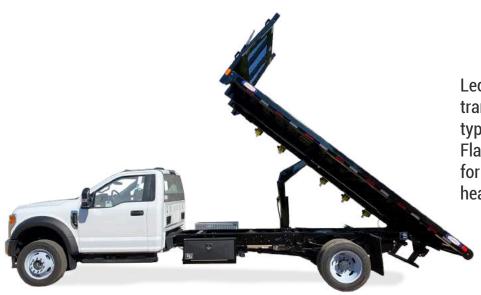

Ledwell makes it easier to transport materials that are typically difficult to move. Flatbed Dump Trucks are ideal for loading and transporting heavy or odd-shaped loads.

## **FLATBED DUMP**

A secure, flexible way to move heavy loads.

They are suitable for both light-duty applications and heavy-duty ones. Lengths can range from 12 to 24 feet, depending on the application.