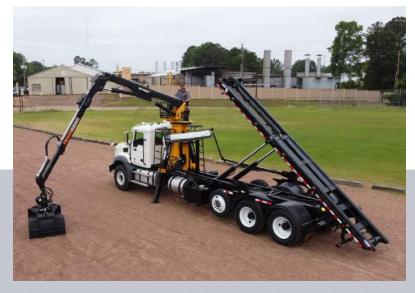

# **TRASH DUMP**

### Powerful machine to get the job done.

Ledwell's Trash Dump is perfect for hauling construction materials, landscape cuttings, tree branches, storm debris, waste, and more. As an authorized Rotobec dealer with the quickest turnaround times in the industry, we can build a truck to your specs and ship it out when you need it, where you need it.

## **GRAPPLES**

Looking for a do-everything package?

Pair a Rotobec loader and grapple with a Ledwell Truck Body for a powerful machine that'll get the job done.

As an authorized Rotobec dealer with some of the quickest turnaround times in the industry, we can build a truck to your specs and ship it out where you need it.

This equipment combination is perfect for multiple industries and work sites.

**Forestry & Logging** 

**Industrial** 

**Waste Handling** 

**Scrap Metal** 

**Railway Operations** 

**Disaster Clean Up** 

and more!