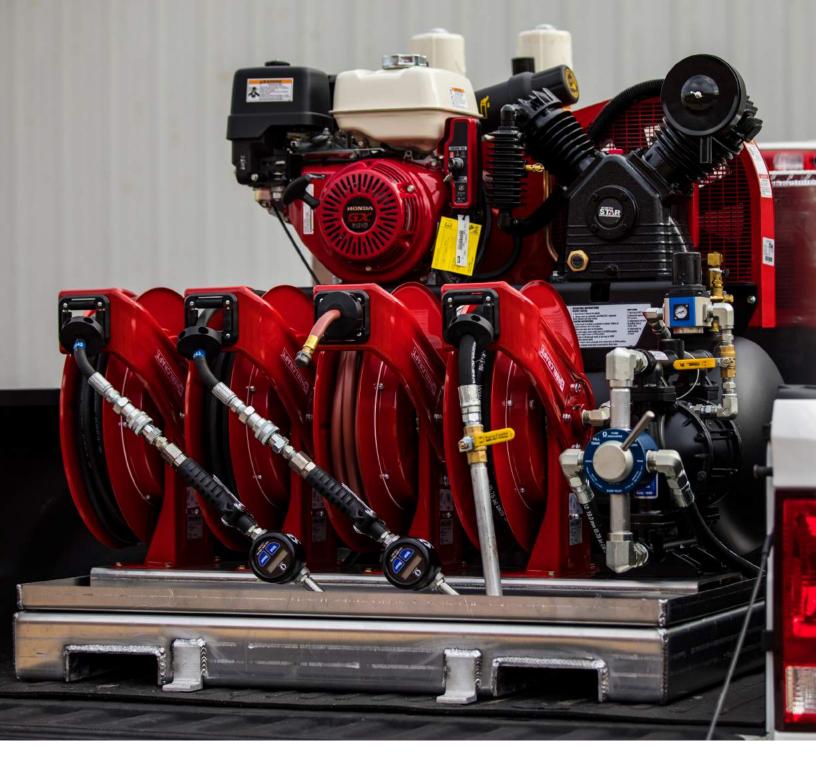

## **LUBE BUDDY**

### Perform lube service and maintenance directly in the field.

Two options provide a mobile service center designed for your light-duty pickup truck or medium-duty flatbed. The Lube Buddy, Jr, or Lube Buddy Max are easily transferable from the truck to the job site, making the Lube Buddy work where you need it.

Available with two 20-gallon fresh tanks and one 40-gallon waste tank or 100 and 50 gallon fresh tanks and 150-gallon waste tank, respectively. The Lube Buddy is a must-have for any operation to service equipment when and where you need to.

**LUBE BUDDY JR.** 