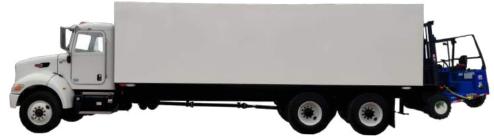

## **GULL WING**

Built for deliveries that require extra protection.

Ledwell designed the patented Gull Wing ™ Truck for loads that require extra protection. Its specialty wing design allows the truck to carry multiple pallets of material on each side, making it uniquely equipped to haul loads safely.

The Ledwell Gull Wing ™ is 25.5 feet long with a 24 foot cargo area and up to a 14.7 foot clearance.

Our Gull Wing Truck shields and protects pallets and other cargo, rain or shine, so your materials arrive undamaged.