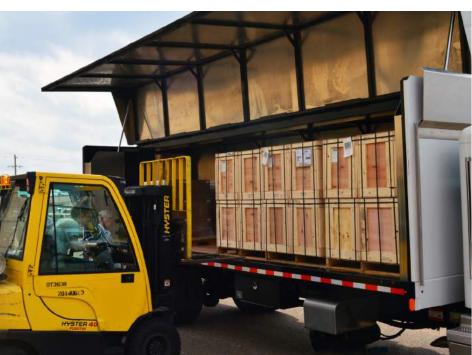

## **GULL WING**

Built for deliveries that require extra protection.

Ledwell designed the patented Gull Wing ™ Truck for loads that require extra protection. Its specialty wing design allows the truck to carry multiple pallets of material on each side, making it uniquely equipped to haul loads safely.

The Ledwell Gull Wing ™ is 25.5 feet long with a 24 foot cargo area and up to a 14.7 foot clearance.

Our Gull Wing Truck shields and protects pallets and other cargo, rain or shine, so your materials arrive undamaged.

Unload material efficiently with a forklift from either side of the body.

This equipment is a popular choice for transporting loose material, such as sand or gravel. Ledwell Box Dumps are available for light, medium, or heavy-duty applications, making this truck incredibly adaptable to a customer's unique material transportation needs.