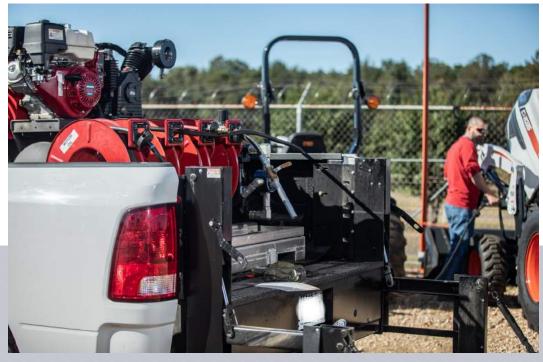

## **LUBE BUDDY**

### Perform lube service and maintenance directly in the field.

Two options provide a mobile service center designed for your light-duty pickup truck or medium-duty flatbed. The Lube Buddy, Jr, or Lube Buddy Max are easily transferable from the truck to the job site, making the Lube Buddy work where you need it.

Available with two 20-gallon fresh tanks and one 40-gallon waste tank or 100 and 50 gallon fresh tanks and 150-gallon waste tank, respectively. The Lube Buddy is a must-have for any operation to service equipment when and where you need to.

**LUBE BUDDY JR.** 