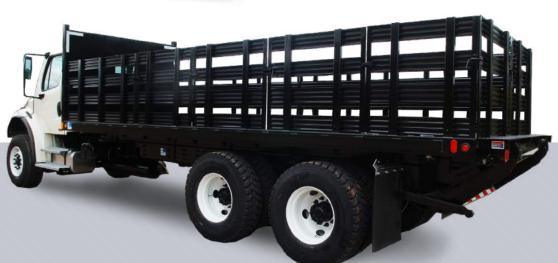

## **STAKEBED**

### Adapt to the job on hand to transport a variety of materials.

The stakebed trucks built by Ledwell have removable or foldable sides depending on your hauling needs.

Available in bed lengths ranging from 12 to 22 feet. You can easily load and unload up to 6,000 pounds with one of our rear or side lift gate options. Need something stronger? We can custom-build the stakebed needed to get the job done.