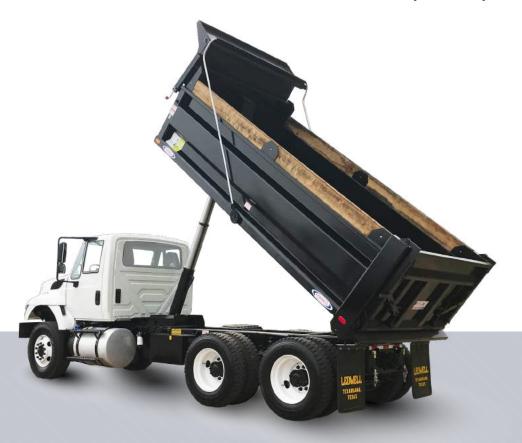

# **BOX DUMP**

### Takes care of your toughest loads.

Dump Beds are available in multiple sizes. Our most popular beds can carry 5 yards of material, 6 yards with sideboards, and 12 yards, 14 yards with sideboards.