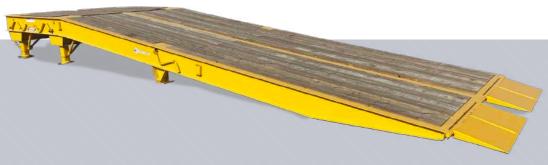

# LOADING RAMP

### The perfect addition to any yard.

Functional, versatile, and portable—Ledwell's Standard or All-Weather Loading Ramp are assets in any yard. Perfect for loading or off-loading, our heavy-duty Ramp is movable but sturdy enough for your most demanding load - select 25 or 30 foot lengths with an expanded metal or wood deck.