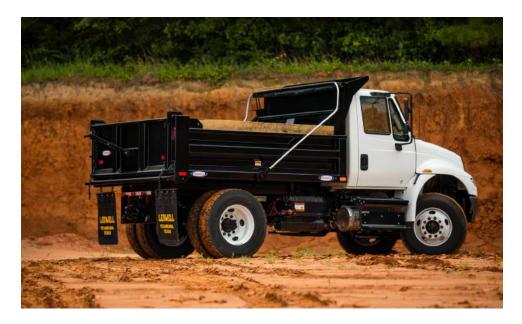

# **BOX DUMP**

### Takes care of your toughest loads.

Dump Beds are available in multiple sizes. Our most popular beds can carry 5 yards of material, 6 yards with sideboards, and 12 yards, 14 yards with sideboards.