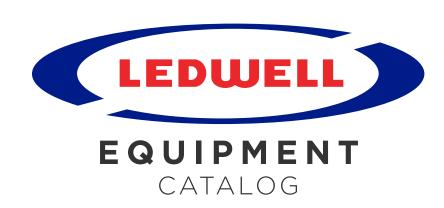

## SERVICE TRUCK

### Work-ready solution for mobile maintenance

When equipment goes down in the field, you need a service truck with everything required to perform off-site repairs. We've partnered with Stellar Industries to deliver the best service trucks.

Options include the TMAX1-11, TMAX2-11, and TMAX2-14. Each model comes prepped with a heavy-duty crane. Add a Lube Buddy for the complete mobile service truck for your fleet.