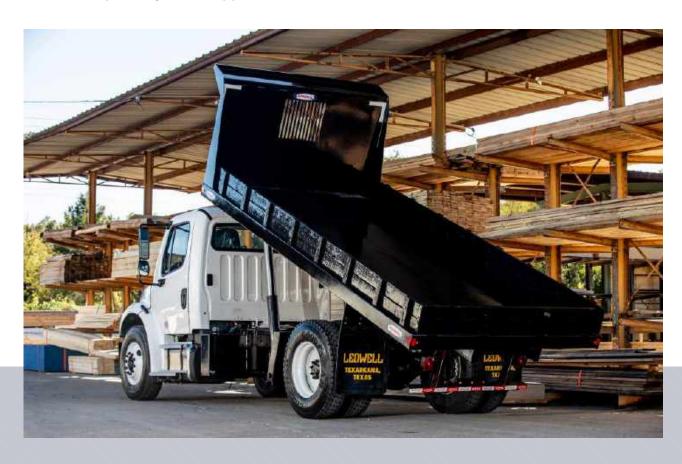

Ledwell makes it easier to transport materials that are typically difficult to move. Flatbed Dump Trucks are ideal for loading and transporting heavy or odd-shaped loads.

### **FLATBED DUMP**

A secure, flexible way to move heavy loads.

They are suitable for both light-duty applications and heavy-duty ones. Lengths can range from 12 to 24 feet, depending on the application.