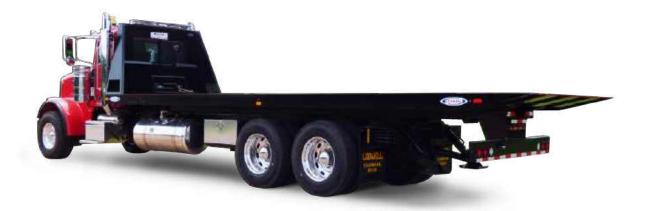

# **HYDRATILT TRUCK**

### Leading the way in hauling equipment.

Our patented HydraTilt Truck, available in lengths of 28 or 30 feet, is unmatched in its ability to haul containers and non-powered equipment.

The HydraTilt Truck operates similarly to our HydraTail Truck but with the bonus of a tilting main deck. Additionally, the HydraTilt has a low ride height to haul larger equipment and provide easy access to tie-down equipment.