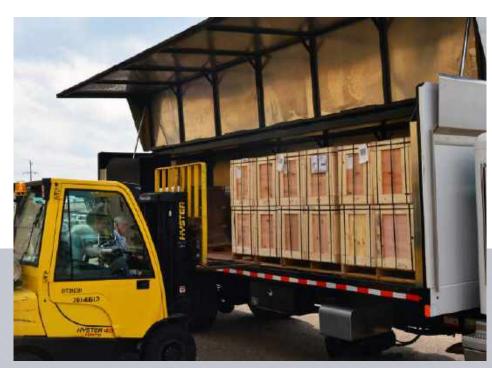

## **GULL WING**

### Built for deliveries that require extra protection.

Ledwell designed the patented Gull Wing ™ Truck for loads that require extra protection. Its specialty wing design allows the truck to carry multiple pallets of material on each side, making it uniquely equipped to haul loads safely.

The Ledwell Gull Wing ™ is 25.5 feet long with a 24 foot cargo area and up to a 14.7 foot clearance.

Our Gull Wing Truck shields and protects pallets and other cargo, rain or shine, so your materials arrive undamaged.

Unload material efficiently with a forklift from either side of the body.