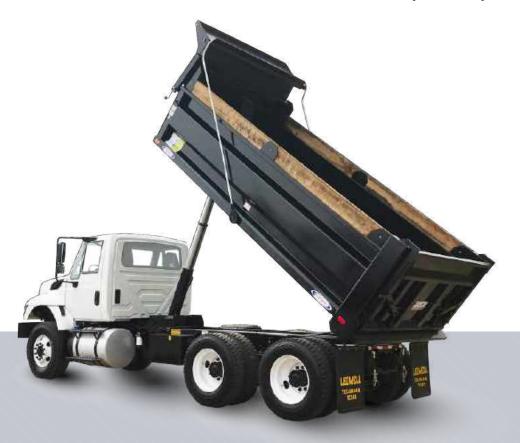

# **ROLLBACK**

### Hauling solutions to boost durability and value.

Our Rollback Trucks are unmatched in ruggedness and reliability, so you can depend on them day in and day out.

A double-acting pair of hydraulic cylinders control the Hybrid Rollback bed's movement. They can be customized in length to meet your exact needs, ranging from 21 to 30 feet.