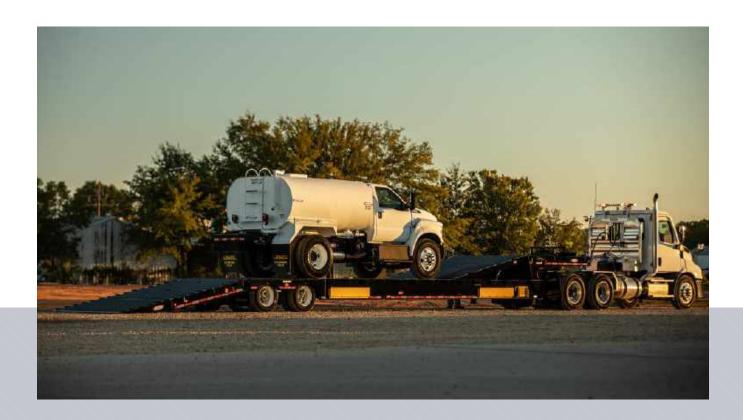

# DETACH GOOSENECK TRAILER

The best for oversized heavy payloads.

Ledwell's Detachable Gooseneck Trailer is the best of both worlds in heavy haul and equipment transporting. When you have a job that requires a heavy load with a minimal vertical climb, detach the nose and load on the lower deck from the front.

The 53-foot length is our most popular choice for this trailer.