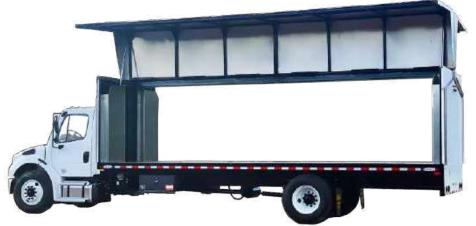

## **GULL WING**

### Built for deliveries that require extra protection.

Ledwell designed the patented Gull Wing ™ Truck for loads that require extra protection. Its specialty wing design allows the truck to carry multiple pallets of material on each side, making it uniquely equipped to haul loads safely.

The Ledwell Gull Wing ™ is 25.5 feet long with a 24 foot cargo area and up to a 14.7 foot clearance.

Our Gull Wing Truck shields and protects pallets and other cargo, rain or shine, so your materials arrive undamaged.

Unload material efficiently with a forklift from either side of the body.