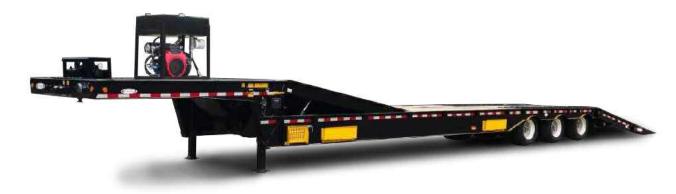

# DETACH GOOSENECK TRAILER

The best for oversized heavy payloads.

Ledwell's Detachable Gooseneck Trailer is the best of both worlds in heavy haul and equipment transporting. When you have a job that requires a heavy load with a minimal vertical climb, detach the nose and load on the lower deck from the front.

The 53-foot length is our most popular choice for this trailer.