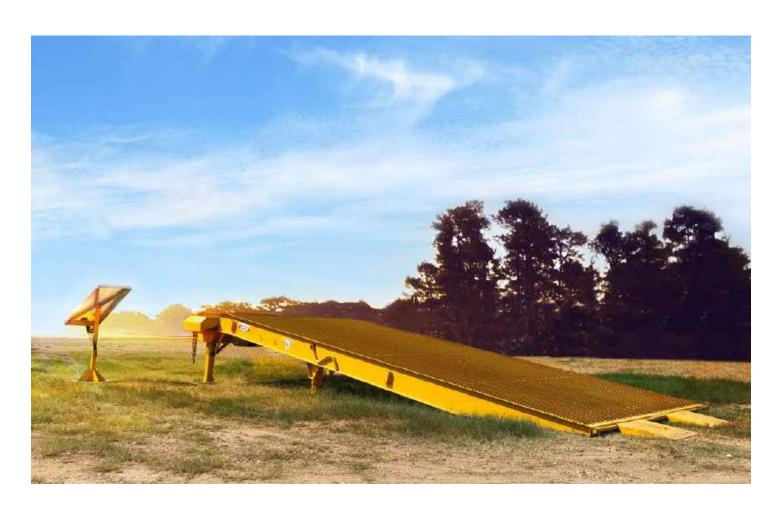

# LOADING RAMP

#### The perfect addition to any yard.

Functional, versatile, and portable—Ledwell's Standard or All-Weather Loading Ramp are assets in any yard. Perfect for loading or off-loading, our heavy-duty Ramp is movable but sturdy enough for your most demanding load - select 25 or 30 foot lengths with an expanded metal or wood deck.

Add the Solar Lift Kit to any ramp to adjust the height with the push of a button. Let the power of the sun do the hard work for you and easily lift your ramp to the correct height every time.