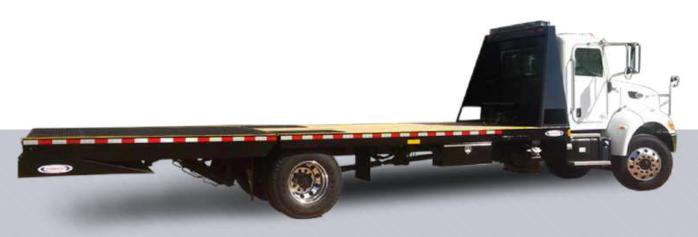

# **ROLLBACK**

### Hauling solutions to boost durability and value.

Our Rollback Trucks are unmatched in ruggedness and reliability, so you can depend on them day in and day out.

A double-acting pair of hydraulic cylinders control the Hybrid Rollback bed's movement. They can be customized in length to meet your exact needs, ranging from 21 to 30 feet.