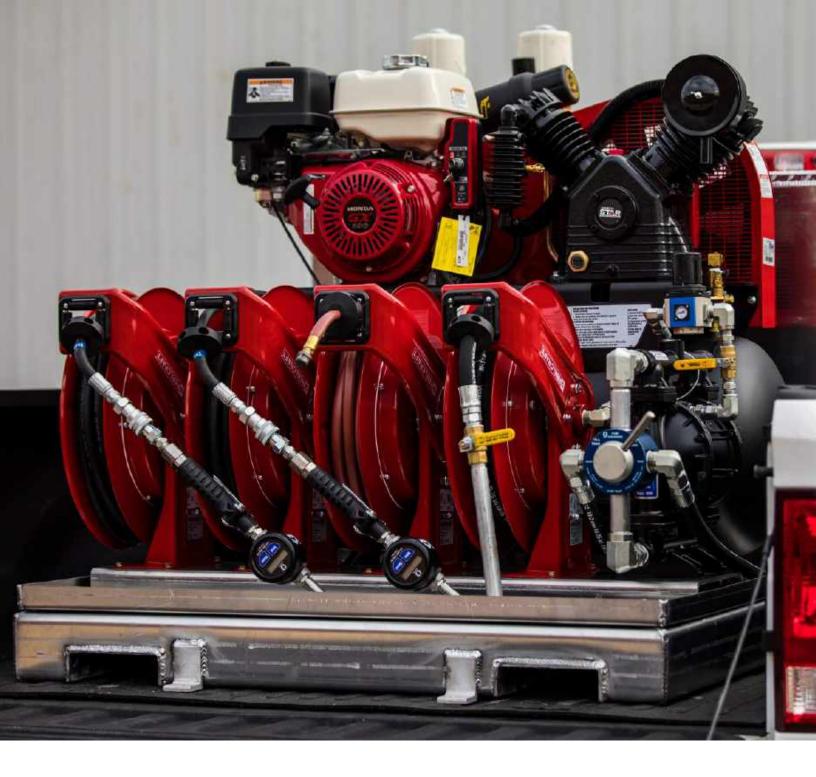

#### Perform lube service and maintenance directly in the field.

Two options provide a mobile service center designed for your light-duty pickup truck or medium-duty flatbed. The Lube Buddy, Jr, or Lube Buddy Max are easily transferable from the truck to the job site, making the Lube Buddy work where you need it.

Available with two 20-gallon fresh tanks and one 40-gallon waste tank or 100 and 50 gallon fresh tanks and 150-gallon waste tank, respectively. The Lube Buddy is a must-have for any operation to service equipment when and where you need to.

LUBE BUDDY JR.