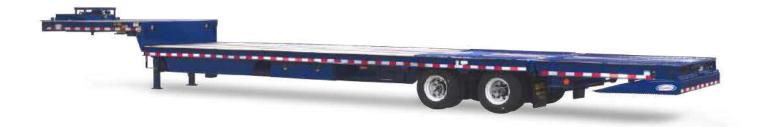

# **HYDRATAIL TRAILER**

Designed to haul any heavy load.

The Ledwell Perimeter Beam HydraTail Trailer is the go-to option for equipment haulers. This versatile trailer is available in lengths of 48 or 53 feet with multiple options for transporting equipment. Its hydraulically powered full-width mini-deck allows easy access to the upper deck for additional cargo space.

A drop in the deck provides up to 10 more inches of load height. The optional knuckle boom trough fits excavator booms perfectly, lowering the load's overall height.