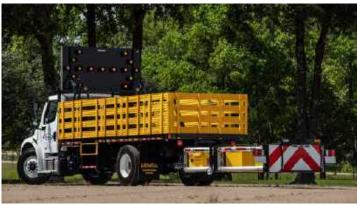

### **STAKEBED**

#### Adapt to the job on hand to transport a variety of materials.

The stakebed trucks built by Ledwell have removable or foldable sides depending on your hauling needs.

Available in bed lengths ranging from 12 to 22 feet. You can easily load and unload up to 6,000 pounds with one of our rear or side lift gate options. Need something stronger? We can custom-build the stakebed needed to get the job done.