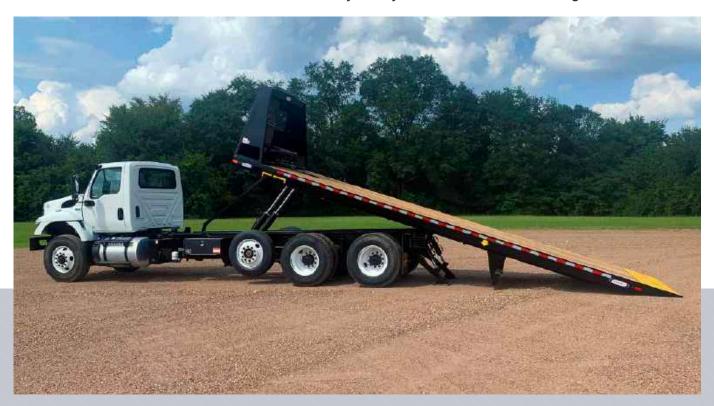

# **MAXTILT TRAILER**

#### Meet our highest-tilting trailer ever

The MaxTilt Trailer is designed with a main deck that rises up to 32 degrees—creating little to no breakover, making it an excellent solution for transporting containers, trucks, and other large items.

The MaxiTilt comes in a length of 48 or 53 feet. Thanks to its unified hinge, this trailer can easily load and unload low clearance equipment.