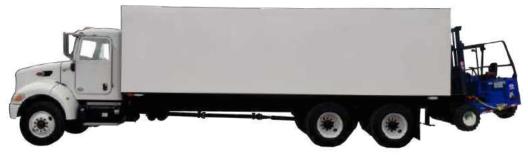

## **GULL WING**

### Built for deliveries that require extra protection.

Ledwell designed the patented Gull Wing ™ Truck for loads that require extra protection. Its specialty wing design allows the truck to carry multiple pallets of material on each side, making it uniquely equipped to haul loads safely.

The Ledwell Gull Wing ™ is 25.5 feet long with a 24 foot cargo area and up to a 14.7 foot clearance.

Our Gull Wing Truck shields and protects pallets and other cargo, rain or shine, so your materials arrive undamaged.

Unload material efficiently with a forklift from either side of the body.