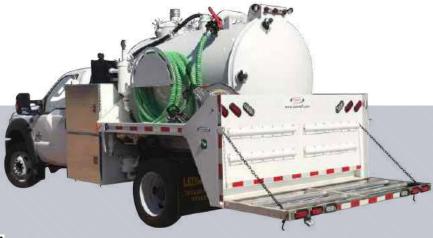

## PORTABLE RESTROOM SERVICE TRUCK

Overcome service obstacles by improving performance and durability.

The Ledwell Portable Restroom Service Truck helps improve the efficiency of your total operation. Convenient access to controls and hoses. Dual toilet carrier mounted at the rear of the truck. Multiple fresh and waste compartment configurations are available with your choice of 900 or 1500 gallon tanks. Let us manufacture the proper service truck for your needs.