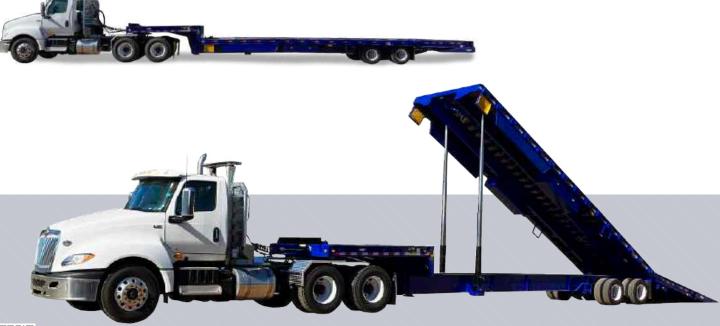

# **HYDRATAIL TRAILER**

Designed to haul any heavy load.

The Ledwell Perimeter Beam HydraTail Trailer is the go-to option for equipment haulers. This versatile trailer is available in lengths of 48 or 53 feet with multiple options for transporting equipment. Its hydraulically powered full-width mini-deck allows easy access to the upper deck for additional cargo space.

A drop in the deck provides up to 10 more inches of load height. The optional knuckle boom trough fits excavator booms perfectly, lowering the load's overall height.