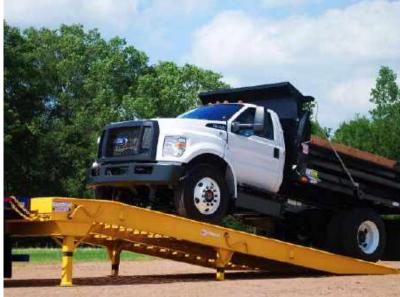

# LOADING RAMP

#### The perfect addition to any yard.

Functional, versatile, and portable—Ledwell's Standard or All-Weather Loading Ramp are assets in any yard. Perfect for loading or off-loading, our heavy-duty Ramp is movable but sturdy enough for your most demanding load - select 25 or 30 foot lengths with an expanded metal or wood deck.

Add the Solar Lift Kit to any ramp to adjust the height with the push of a button. Let the power of the sun do the hard work for you and easily lift your ramp to the correct height every time.