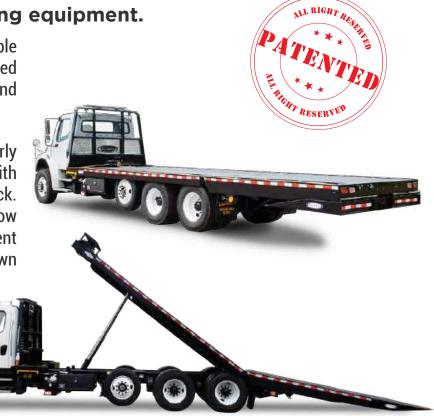

# **HYDRATILT TRUCK**

### Leading the way in hauling equipment.

Our patented HydraTilt Truck, available in lengths of 28 or 30 feet, is unmatched in its ability to haul containers and non-powered equipment.

The HydraTilt Truck operates similarly to our HydraTail Truck but with the bonus of a tilting main deck. Additionally, the HydraTilt has a low ride height to haul larger equipment and provide easy access to tie-down equipment.