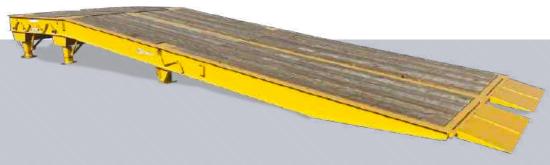

# LOADING RAMP

#### The perfect addition to any yard.

Functional, versatile, and portable—Ledwell's Standard or All-Weather Loading Ramp are assets in any yard. Perfect for loading or off-loading, our heavy-duty Ramp is movable but sturdy enough for your most demanding load - select 25 or 30 foot lengths with an expanded metal or wood deck.

Add the Solar Lift Kit to any ramp to adjust the height with the push of a button. Let the power of the sun do the hard work for you and easily lift your ramp to the correct height every time.