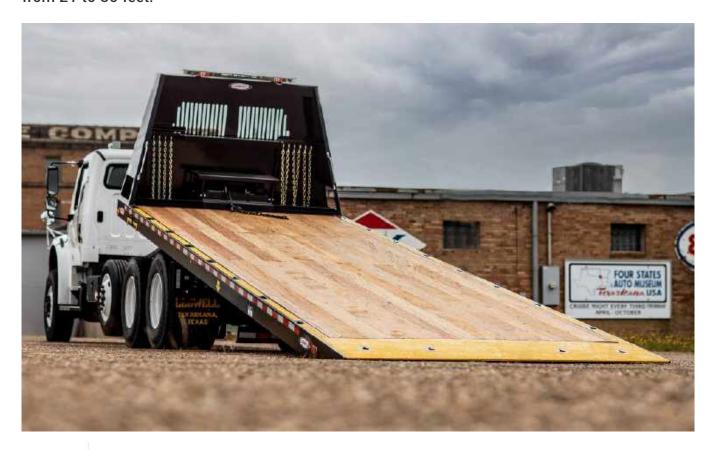

# **ROLLBACK**

### Hauling solutions to boost durability and value.

Our Rollback Trucks are unmatched in ruggedness and reliability, so you can depend on them day in and day out.

A double-acting pair of hydraulic cylinders control the Hybrid Rollback bed's movement. They can be customized in length to meet your exact needs, ranging from 21 to 30 feet.