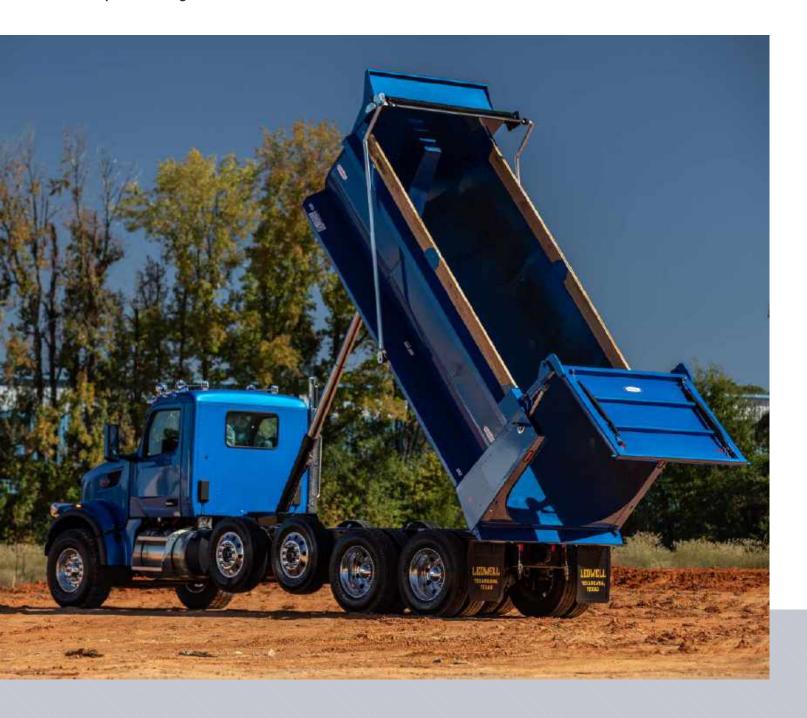

# **ROLLBACK**

### Hauling solutions to boost durability and value.

Our Rollback Trucks are unmatched in ruggedness and reliability, so you can depend on them day in and day out.

A double-acting pair of hydraulic cylinders control the Hybrid Rollback bed's movement. They can be customized in length to meet your exact needs, ranging from 21 to 30 feet.