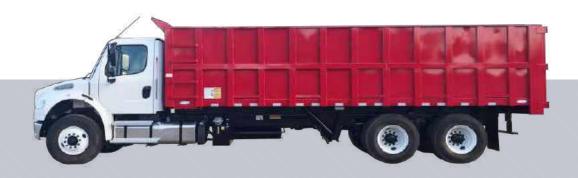

Available in 2000 and 4000 gallon configurations.

This equipment is a popular choice for transporting loose material, such as sand or gravel. Ledwell Box Dumps are available for light, medium, or heavy-duty applications, making this truck incredibly adaptable to a customer's unique material transportation needs.

# **BOX DUMP**

### Takes care of your toughest loads.

Dump Beds are available in multiple sizes. Our most popular beds can carry 5 yards of material, 6 yards with sideboards, and 12 yards, 14 yards with sideboards.