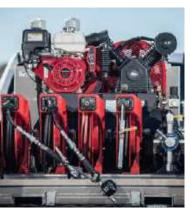

## **ATTENUATOR TRUCK**

### Designed to keep employees and motorists safe.

Our truck-mounted attenuator is specifically designed with the safety of employees and motorists in mind. A crash attenuator reduces the impact of an on-road or on-site collision, decreasing property damage and bodily trauma. In the rental, construction, and municipal industries, Ledwell's TMA package is an invaluable ally.

You can choose from flatbeds or stakebeds in lengths of 16 to 22 feet. Additional accessories, such as a cone seat or ballast box, are available to complete your truck.