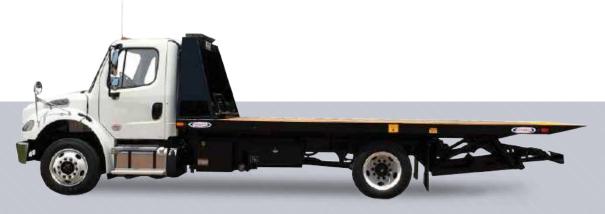

## **FLATBED**

Deliver anything from pallets of material to unique equipment.

Several options are available for our Flatbed Trucks, including a forklift package to maximize loading and unloading efficiency. Count on Ledwell to provide a delivery solution that fits your needs.

Typically, flatbed trucks range in length from 12 to 28 feet, with options for either dumping or remaining stationary.

Stakebed trucks from Ledwell are designed to haul an array of heavy loads. Whether you need building materials, oil field services, or a combination of cargo, we can deliver.