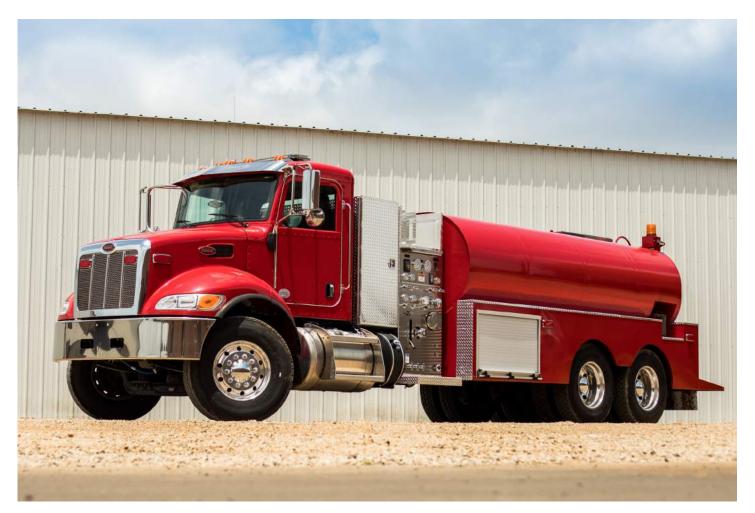

### **FIRE TANKER**

### **Quick response for rural fires**

When it comes to rural fires, Ledwell Custom Fire Tankers are a crucial member of the team. Our tanks are designed to carry enough water to control most rural fires. They're lined with a thick interior protective coating that prevents corrosion and extends the tank's life. All Ledwell Water Tank Fire Trucks for sale are built with the baffling setup required under NFPA 701 Tank Construction standards.