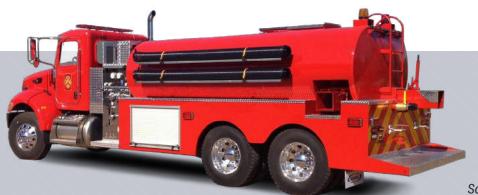

# **BRUSH TRUCK**

### Flexible truck for rural rescues

Need a responder vehicle for rural terrain?

Turn to the Ledwell Brush Truck, a versatile rescue truck that can haul water and remove obstacles in rural areas. Available with a 200 to 400-gallon water haul capacity, our selection of brush trucks include twowheel and four-wheel drive options.