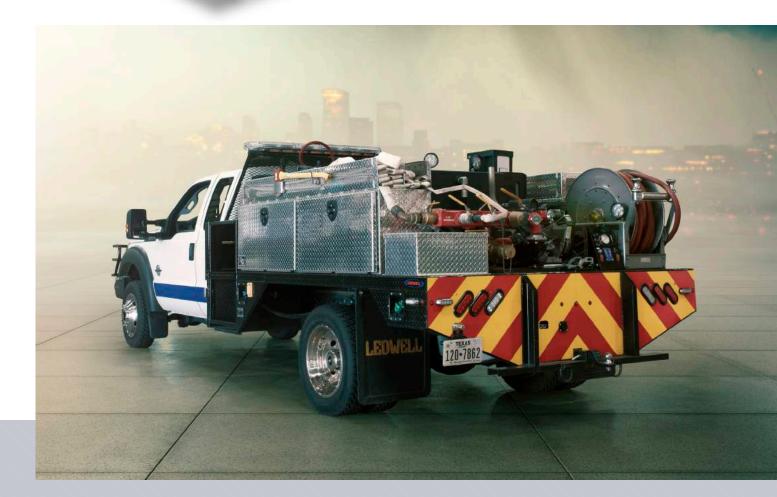

### **FIRE TANKER**

### **Quick response for rural fires**

When it comes to rural fires, Ledwell Custom Fire Tankers are a crucial member of the team. Our tanks are designed to carry enough water to control most rural fires. They're lined with a thick interior protective coating that prevents corrosion and extends the tank's life. All Ledwell Water Tank Fire Trucks for sale are built with the baffling setup required under NFPA 701 Tank Construction standards.