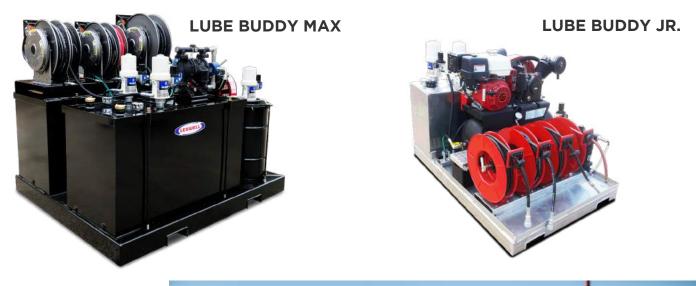

### LUBE BUDDY

### Perform lube service and maintenance directly in the field.

Two options provide a mobile service center designed for your light-duty pickup truck or medium-duty flatbed. The Lube Buddy, Jr, or Lube Buddy Max are easily transferable from the truck to the job site, making the Lube Buddy work where you need it.

Available with two 20-gallon fresh tanks and one 40-gallon waste tank or 100 and 50 gallon fresh tanks and 150-gallon waste tank, respectively. The Lube Buddy is a must-have for any operation to service equipment when and where you need to.