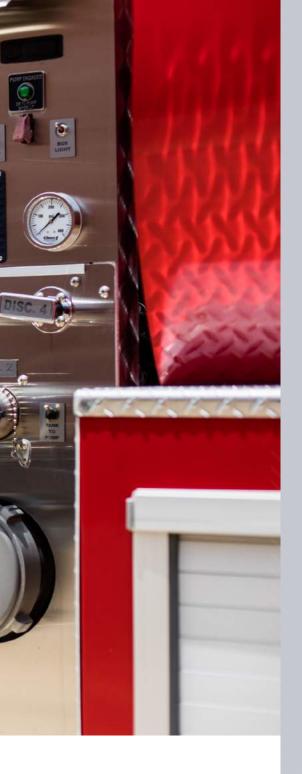

### **FIRE TANKER**

### **Quick response for rural fires**

When it comes to rural fires, Ledwell Custom Fire Tankers are a crucial member of the team. Our tanks are designed to carry enough water to control most rural fires. They're lined with a thick interior protective coating that prevents corrosion and extends the tank's life. All Ledwell Water Tank Fire Trucks for sale are built with the baffling setup required under NFPA 701 Tank Construction standards.