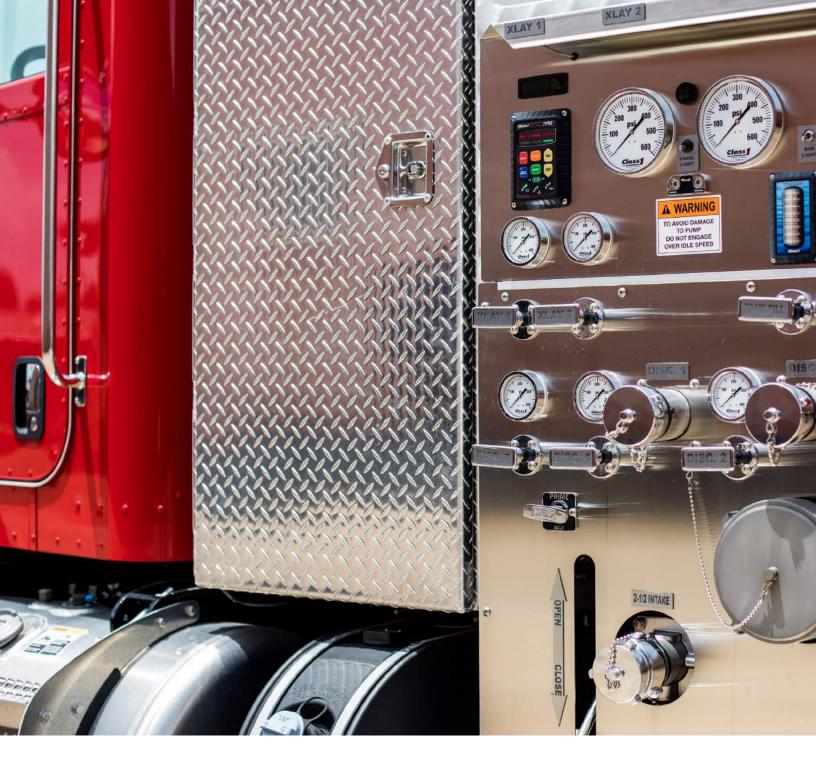

### **FIRE TANKER**

### **Quick response for rural fires**

When it comes to rural fires, Ledwell Custom Fire Tankers are a crucial member of the team. Our tanks are designed to carry enough water to control most rural fires. They're lined with a thick interior protective coating that prevents corrosion and extends the tank's life. All Ledwell Water Tank Fire Trucks for sale are built with the baffling setup required under NFPA 701 Tank Construction standards.