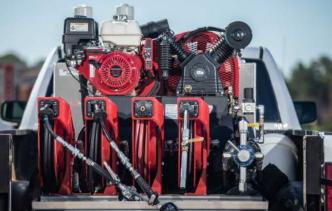

### LUBE BUDDY

### Perform lube service and maintenance directly in the field.

Two options provide a mobile service center designed for your light-duty pickup truck or medium-duty flatbed. The Lube Buddy, Jr, or Lube Buddy Max are easily transferable from the truck to the job site, making the Lube Buddy work where you need it.

Available with two 20-gallon fresh tanks and one 40-gallon waste tank or 100 and 50 gallon fresh tanks and 150-gallon waste tank, respectively. The Lube Buddy is a must-have for any operation to service equipment when and where you need to.