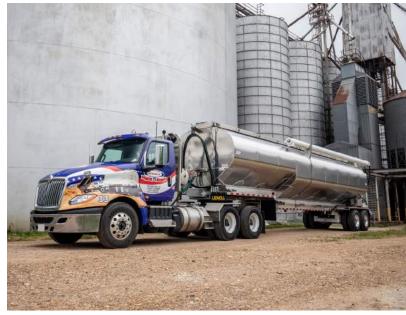

# DROP DECK TRAILER

# Versatile for all of your hauling needs

The Ledwell Drop Deck Trailer features exceptional maneuverability and handling thanks to a drop in the frame that creates a lower center of gravity. This trailer pairs Ledwell's classic delivery system with an added layer of stability designed to support the feed industry's top-heavy loads. Its durability and reliability make the Drop Deck Trailer a favorite for companies looking for a driver-friendly low-maintenance delivery trailer.