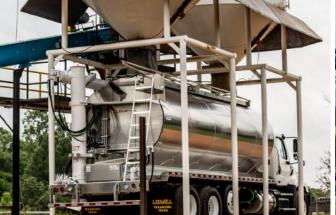

# **VACUUM RECLAIM SYSTEM**

## Fastest on the market with minimal maintenance

Recover material at a rate unmatched in the industry with the Ledwell Vacuum Reclaim System. The dualfunction cyclone maintains a constant vacuum and works with any delivery system to recover unused feed to reduce waste.

The Vacuum Reclaimer operates with manual switch controls for each bin or an optional wireless remote. Available with a legal for trade scale.