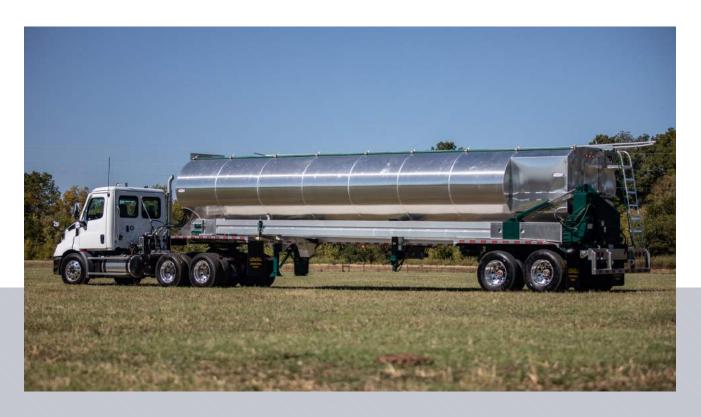

# DROP DECK TRAILER

# Versatile for all of your hauling needs

The Ledwell Drop Deck Trailer features exceptional maneuverability and handling thanks to a drop in the frame that creates a lower center of gravity. This trailer pairs Ledwell's classic delivery system with an added layer of stability designed to support the feed industry's top-heavy loads. Its durability and reliability make the Drop Deck Trailer a favorite for companies looking for a driver-friendly low-maintenance delivery trailer.