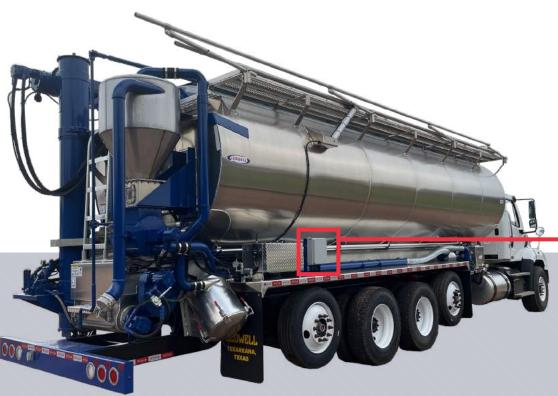

# **SEVERE DUTY COOLER**

## Improves flow rates with minimal pressure loss

Delivering exceptional equipment is vital to us, and our Severe Duty Cooler takes our bulk haul equipment to the next level. When incorporated on a Ledwell truck or trailer, it improves cooling by more than 200%.

## CONTROL BOX

New, simplified control box operates at a lower temperature and features circut breakers you can reset without additional parts.

## DIFFUSER

We've updated the diffuser to a onepiece model that handles more flow and features a more robust design.

## **■ BREATHER ASSEMBLY**

Improved air filtering keeps more dirt out of the tank.

# ■ FILTER HOUSING ASSEMBLY

Features better sealing surface for less leaks and weepage.