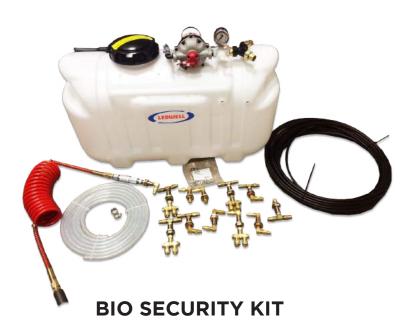

# **ADDITIONAL PRODUCTS**

## Extras you won't want to live without

Our on-farm sanitation system reduces risk of spreading disease by spraying all tires and wheels, with a disinfectant, on any truck and trailer combination.