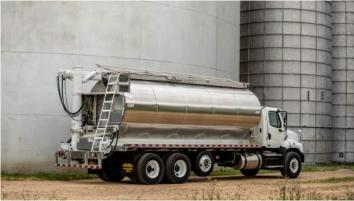

# DROP DECK TRAILER

# Versatile for all of your hauling needs

The Ledwell Drop Deck Trailer features exceptional maneuverability and handling thanks to a drop in the frame that creates a lower center of gravity. This trailer pairs Ledwell's classic delivery system with an added layer of stability designed to support the feed industry's top-heavy loads. Its durability and reliability make the Drop Deck Trailer a favorite for companies looking for a driver-friendly low-maintenance delivery trailer.