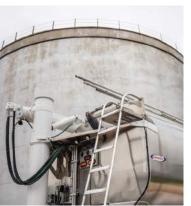

# **CLASSIC BODY**

## **Built to fit your business**

The Ledwell Classic Bulk Haul Body takes all of the reliability and efficiency of our Classic Trailer and pairs it with a chassis custom-designed for the needs of today's feed industry. Originally designed to haul feed, the Classic Truck Body has developed into a versatile product used in various industries. Our Drag Chain and Auger systems can efficiently unload a diverse selection of material.

**HIGH VOLUME** 

**STANDARD** 