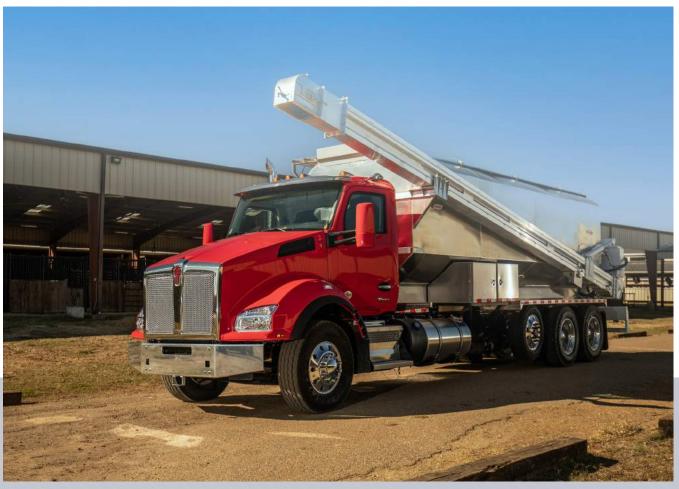

# PADDLE WAGON TRAILER

## Best way to deliver larger products

Ledwell's Paddle Wagon is essential for delivering large quantities without disruption. While specifically designed to preserve the quality of range cubes through its paddle conveyor system, the Ledwell Paddle Wagon has the versatility to unload an array of products, including large cubes, blended feeds, pellets, and commodities.