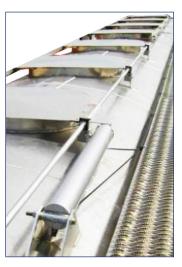

# **SMART SYSTEM**

# The best way to achieve maximum efficiency

Ledwell's SMART System addresses the growing demands for safety, performance, bio-security, and automation. The system includes an automatic three-step monitoring process that takes a fraction of a nanosecond to adjust for maximum offloading performance.