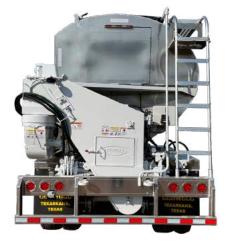

# **SEVERE DUTY COOLER**

## Improves flow rates with minimal pressure loss

Delivering exceptional equipment is vital to us, and our Severe Duty Cooler takes our bulk haul equipment to the next level. When incorporated on a Ledwell truck or trailer, it improves cooling by more than 200%.

## CONTROL BOX

New, simplified control box operates at a lower temperature and features circut breakers you can reset without additional parts.

## DIFFUSER

We've updated the diffuser to a onepiece model that handles more flow and features a more robust design.

## **■ BREATHER ASSEMBLY**

Improved air filtering keeps more dirt out of the tank.

# ■ FILTER HOUSING ASSEMBLY

Features better sealing surface for less leaks and weepage.