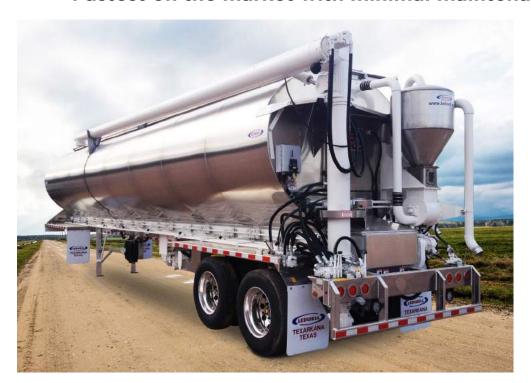

# **VACUUM RECLAIM SYSTEM**

## Fastest on the market with minimal maintenance

Recover material at a rate unmatched in the industry with the Ledwell Vacuum Reclaim System. The dualfunction cyclone maintains a constant vacuum and works with any delivery system to recover unused feed to reduce waste.

The Vacuum Reclaimer operates with manual switch controls for each bin or an optional wireless remote. Available with a legal for trade scale.