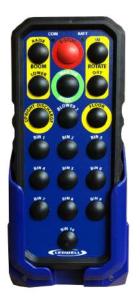

# FULL FUNCTION WIRELESS REMOTE

Our Super Ranger is compatible with Air Operated Bottom Doors for a completely wireless system. Connect the base with your tractor and never lose a remote again.

The Vacuum Reclaimer operates with manual switch controls for each bin or an optional wireless remote. Available with a legal for trade scale.