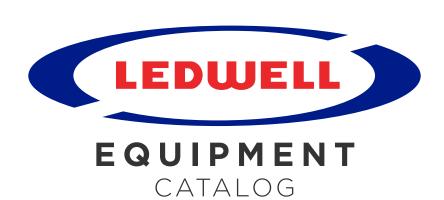

# **VACUUM RECLAIM SYSTEM**

## Fastest on the market with minimal maintenance

Recover material at a rate unmatched in the industry with the Ledwell Vacuum Reclaim System. The dualfunction cyclone maintains a constant vacuum and works with any delivery system to recover unused feed to reduce waste.

The Vacuum Reclaimer operates with manual switch controls for each bin or an optional wireless remote. Available with a legal for trade scale.