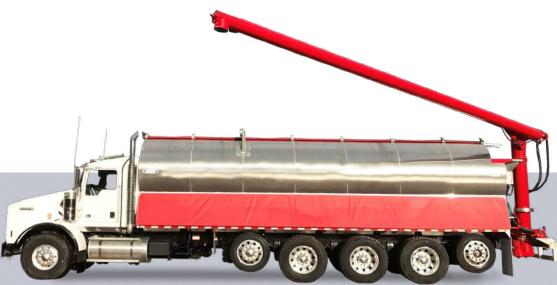

# **SMART SYSTEM**

# The best way to achieve maximum efficiency

Ledwell's SMART System addresses the growing demands for safety, performance, bio-security, and automation. The system includes an automatic three-step monitoring process that takes a fraction of a nanosecond to adjust for maximum offloading performance.