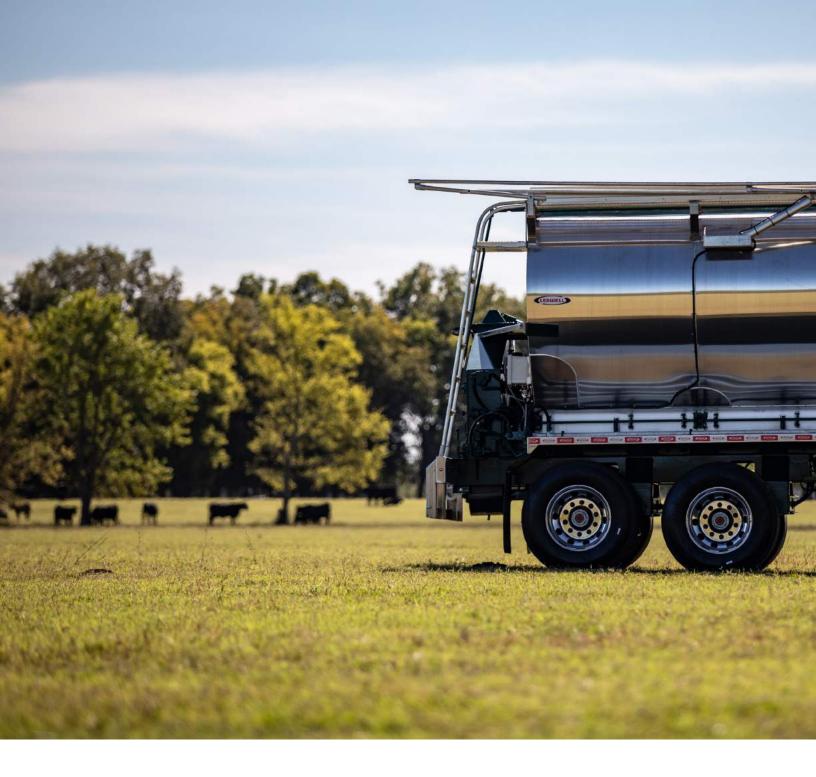

# Versatile for all of your hauling needs

The Ledwell Drop Deck Trailer features exceptional maneuverability and handling thanks to a drop in the frame that creates a lower center of gravity. This trailer pairs Ledwell's classic delivery system with an added layer of stability designed to support the feed industry's top-heavy loads. Its durability and reliability make the Drop Deck Trailer a favorite for companies looking for a driver-friendly low-maintenance delivery trailer.