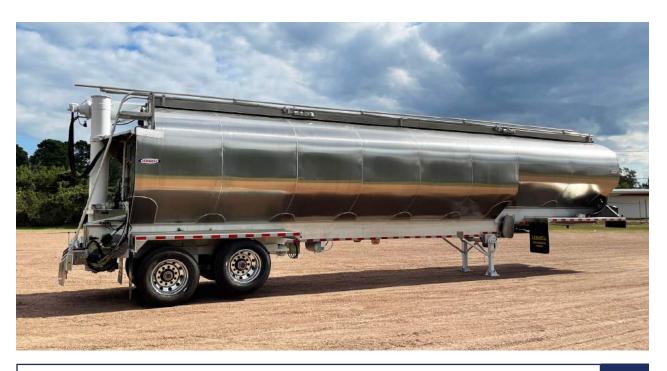

# DROP DECK TRAILER

# Versatile for all of your hauling needs

The Ledwell Drop Deck Trailer features exceptional maneuverability and handling thanks to a drop in the frame that creates a lower center of gravity. This trailer pairs Ledwell's classic delivery system with an added layer of stability designed to support the feed industry's top-heavy loads. Its durability and reliability make the Drop Deck Trailer a favorite for companies looking for a driver-friendly low-maintenance delivery trailer.