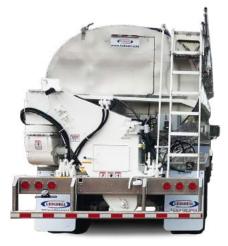

# **SEVERE DUTY COOLER**

## Improves flow rates with minimal pressure loss

Delivering exceptional equipment is vital to us, and our Severe Duty Cooler takes our bulk haul equipment to the next level. When incorporated on a Ledwell truck or trailer, it improves cooling by more than 200%.

## CONTROL BOX

New, simplified control box operates at a lower temperature and features circut breakers you can reset without additional parts.

## DIFFUSER

We've updated the diffuser to a onepiece model that handles more flow and features a more robust design.

## **■ BREATHER ASSEMBLY**

Improved air filtering keeps more dirt out of the tank.

# ■ FILTER HOUSING ASSEMBLY

Features better sealing surface for less leaks and weepage.