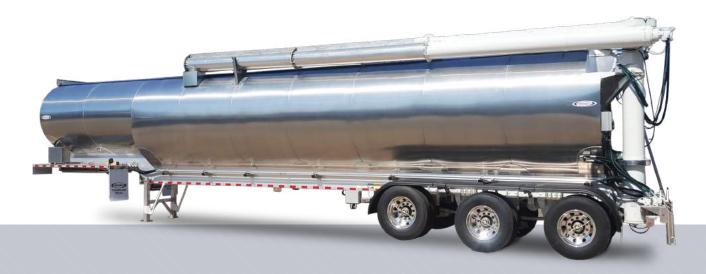

# **CLASSIC TRAILER**

# **Unmatched in hauling capacity**

With decades of innovation and field testing, the Ledwell Classic Trailer is unsurpassed in reliability and hauling capacity. Beating other bulk delivery systems' pellet quality by 15-25%, our Drag Chain Trailer system is reliable and fast in delivery. Both drag chain and auger options are equipped with Ledwell's signature Torque Converter System. This unique feature decreases maintenance needs and helps to reduce system overheating.