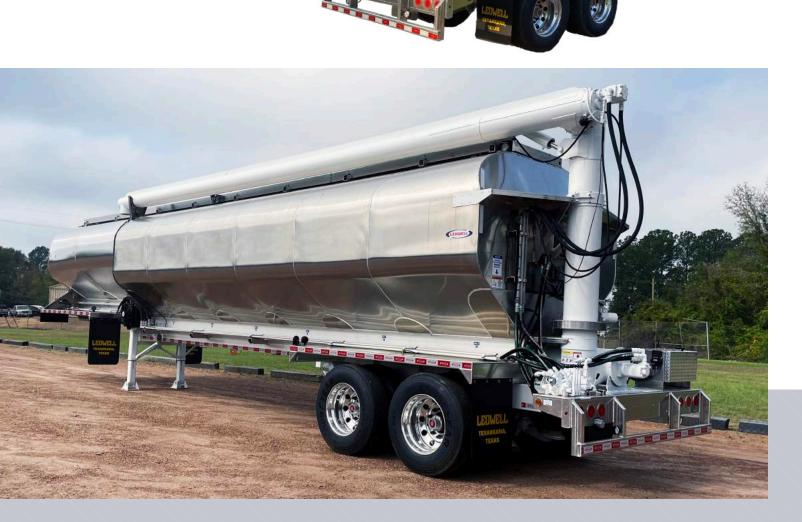

# **Unmatched in hauling capacity**

With decades of innovation and field testing, the Ledwell Classic Trailer is unsurpassed in reliability and hauling capacity. Beating other bulk delivery systems' pellet quality by 15-25%, our Drag Chain Trailer system is reliable and fast in delivery. Both drag chain and auger options are equipped with Ledwell's signature Torque Converter System. This unique feature decreases maintenance needs and helps to reduce system overheating.