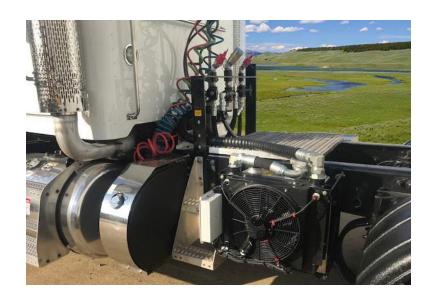

# **SEVERE DUTY COOLER**

## Improves flow rates with minimal pressure loss

Delivering exceptional equipment is vital to us, and our Severe Duty Cooler takes our bulk haul equipment to the next level. When incorporated on a Ledwell truck or trailer, it improves cooling by more than 200%.

## CONTROL BOX

New, simplified control box operates at a lower temperature and features circut breakers you can reset without additional parts.

## DIFFUSER

We've updated the diffuser to a onepiece model that handles more flow and features a more robust design.

## **■ BREATHER ASSEMBLY**

Improved air filtering keeps more dirt out of the tank.

# ■ FILTER HOUSING ASSEMBLY

Features better sealing surface for less leaks and weepage.