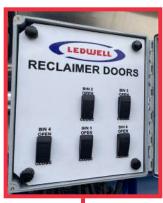

# **VACUUM RECLAIM SYSTEM**

## Fastest on the market with minimal maintenance

Recover material at a rate unmatched in the industry with the Ledwell Vacuum Reclaim System. The dualfunction cyclone maintains a constant vacuum and works with any delivery system to recover unused feed to reduce waste.

The Vacuum Reclaimer operates with manual switch controls for each bin or an optional wireless remote. Available with a legal for trade scale.