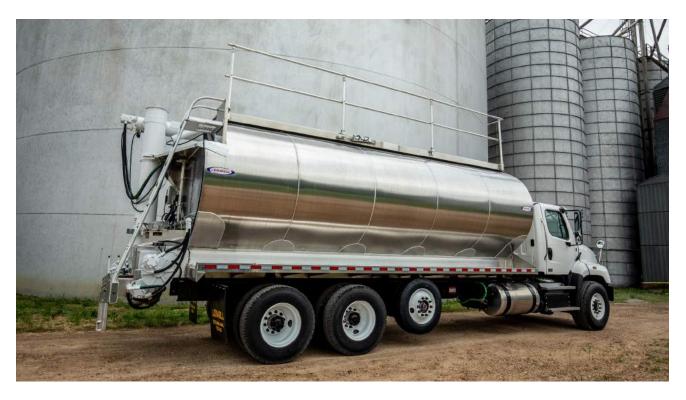

# **CLASSIC BODY**

## **Built to fit your business**

The Ledwell Classic Bulk Haul Body takes all of the reliability and efficiency of our Classic Trailer and pairs it with a chassis custom-designed for the needs of today's feed industry. Originally designed to haul feed, the Classic Truck Body has developed into a versatile product used in various industries. Our Drag Chain and Auger systems can efficiently unload a diverse selection of material.