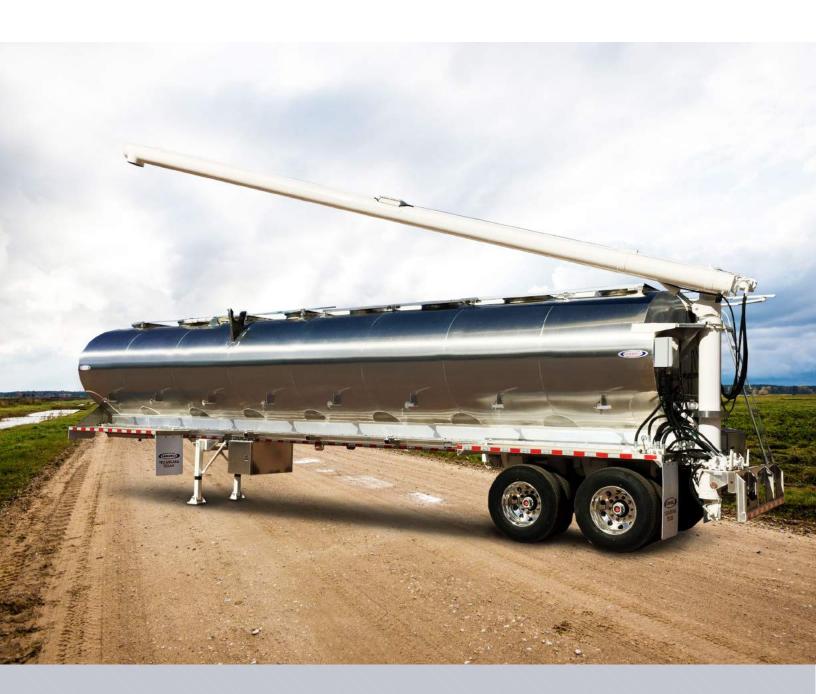

# PADDLE WAGON TRAILER

## Best way to deliver larger products

Ledwell's Paddle Wagon is essential for delivering large quantities without disruption. While specifically designed to preserve the quality of range cubes through its paddle conveyor system, the Ledwell Paddle Wagon has the versatility to unload an array of products, including large cubes, blended feeds, pellets, and commodities.