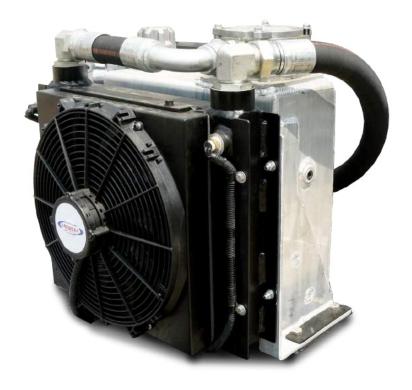

# **SEVERE DUTY COOLER**

## Improves flow rates with minimal pressure loss

Delivering exceptional equipment is vital to us, and our Severe Duty Cooler takes our bulk haul equipment to the next level. When incorporated on a Ledwell truck or trailer, it improves cooling by more than 200%.

## CONTROL BOX

New, simplified control box operates at a lower temperature and features circut breakers you can reset without additional parts.

## DIFFUSER

We've updated the diffuser to a onepiece model that handles more flow and features a more robust design.

## **■ BREATHER ASSEMBLY**

Improved air filtering keeps more dirt out of the tank.

# ■ FILTER HOUSING ASSEMBLY

Features better sealing surface for less leaks and weepage.