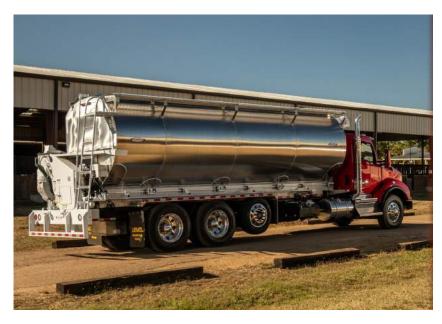

# DROP DECK TRAILER

# Versatile for all of your hauling needs

The Ledwell Drop Deck Trailer features exceptional maneuverability and handling thanks to a drop in the frame that creates a lower center of gravity. This trailer pairs Ledwell's classic delivery system with an added layer of stability designed to support the feed industry's top-heavy loads. Its durability and reliability make the Drop Deck Trailer a favorite for companies looking for a driver-friendly low-maintenance delivery trailer.