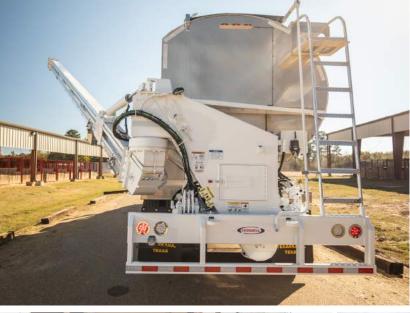

# **SMART SYSTEM**

# The best way to achieve maximum efficiency

Ledwell's SMART System addresses the growing demands for safety, performance, bio-security, and automation. The system includes an automatic three-step monitoring process that takes a fraction of a nanosecond to adjust for maximum offloading performance.