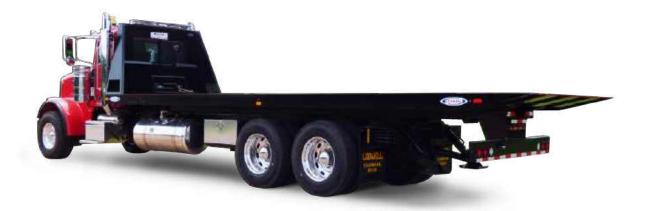

## **MACHINERY MOVING ROLLBACK**

#### Best in strength for Rollback equipment.

The Machinery Moving Rollback from Ledwell is a powerful solution when you require the ultimate strength from your rollback equipment. Easy to use and designed with you in mind, it performs identically to our Medium and Heavy Duty Rollbacks. You can choose a bed length of 28 or 30 feet.

The Machinery Mover is unmatched in its durability and functionality. We manufacture this truck to carry heavy loads and withstand long-term use.