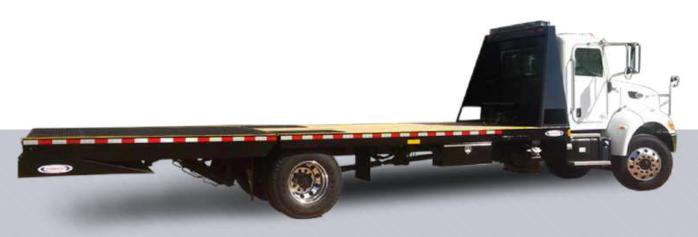

## **FLATBED**

Deliver anything from pallets of material to unique equipment.

Several options are available for our Flatbed Trucks, including a forklift package to maximize loading and unloading efficiency. Count on Ledwell to provide a delivery solution that fits your needs.

Typically, flatbed trucks range in length from 12 to 28 feet, with options for either dumping or remaining stationary.

Stakebed trucks from Ledwell are designed to haul an array of heavy loads. Whether you need building materials, oil field services, or a combination of cargo, we can deliver.