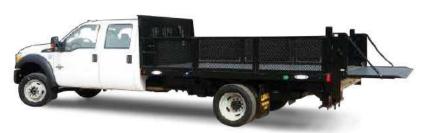

## **FLATBED**

Deliver anything from pallets of material to unique equipment.

Several options are available for our Flatbed Trucks, including a forklift package to maximize loading and unloading efficiency. Count on Ledwell to provide a delivery solution that fits your needs.

Typically, flatbed trucks range in length from 12 to 28 feet, with options for either dumping or remaining stationary.

Stakebed trucks from Ledwell are designed to haul an array of heavy loads. Whether you need building materials, oil field services, or a combination of cargo, we can deliver.