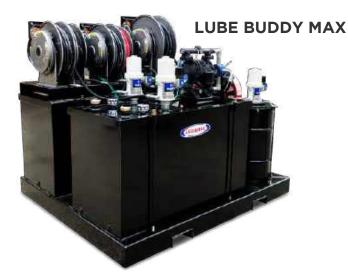

### **LUBE BUDDY**

#### Perform lube service and maintenance directly in the field.

Two options provide a mobile service center designed for your light-duty pickup truck or medium-duty flatbed. The Lube Buddy, Jr, or Lube Buddy Max are easily transferable from the truck to the job site, making the Lube Buddy work where you need it.

Available with two 20-gallon fresh tanks and one 40-gallon waste tank or 100 and 50 gallon fresh tanks and 150-gallon waste tank, respectively. The Lube Buddy is a must-have for any operation to service equipment when and where you need to.