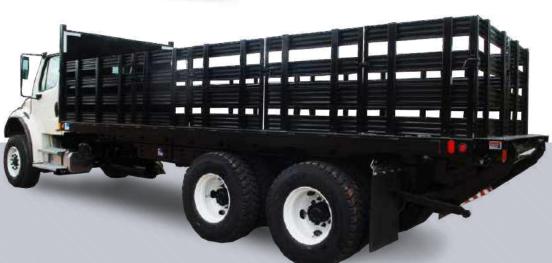

### **STAKEBED**

#### Adapt to the job on hand to transport a variety of materials.

The stakebed trucks built by Ledwell have removable or foldable sides depending on your hauling needs.

Available in bed lengths ranging from 12 to 22 feet. You can easily load and unload up to 6,000 pounds with one of our rear or side lift gate options. Need something stronger? We can custom-build the stakebed needed to get the job done.