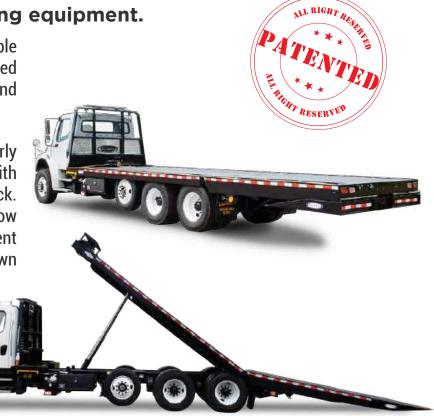

# **ROLLBACK**

### Hauling solutions to boost durability and value.

Our Rollback Trucks are unmatched in ruggedness and reliability, so you can depend on them day in and day out.

A double-acting pair of hydraulic cylinders control the Hybrid Rollback bed's movement. They can be customized in length to meet your exact needs, ranging from 21 to 30 feet.

# **HYDRATILT TRUCK**

### Leading the way in hauling equipment.

Our patented HydraTilt Truck, available in lengths of 28 or 30 feet, is unmatched in its ability to haul containers and non-powered equipment.

The HydraTilt Truck operates similarly to our HydraTail Truck but with the bonus of a tilting main deck. Additionally, the HydraTilt has a low ride height to haul larger equipment and provide easy access to tie-down equipment.