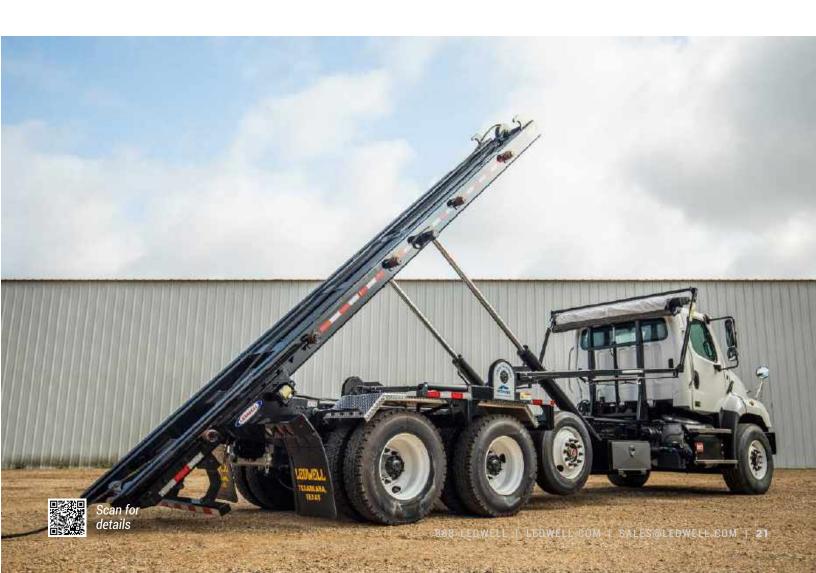

# **ROLL OFF HOIST**

### Designed for long-term service and durability.

The rigid frame design, cable and lock connection provides a dependable truck that will get the job done with minimal maintenance to provide maximum value to our customers.

Ledwell can manufacture and customize a Roll Off Hoist Truck that meets the specific hauling needs of virtually any industry.