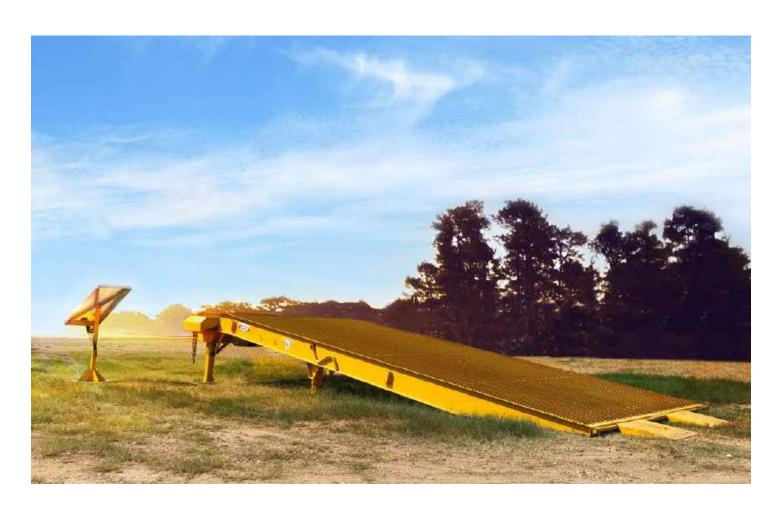

#### The perfect addition to any yard.

Functional, versatile, and portable—Ledwell's Standard or All-Weather Loading Ramp are assets in any yard. Perfect for loading or off-loading, our heavy-duty Ramp is movable but sturdy enough for your most demanding load - select 25 or 30 foot lengths with an expanded metal or wood deck.

Add the Solar Lift Kit to any ramp to adjust the height with the push of a button. Let the power of the sun do the hard work for you and easily lift your ramp to the correct height every time.