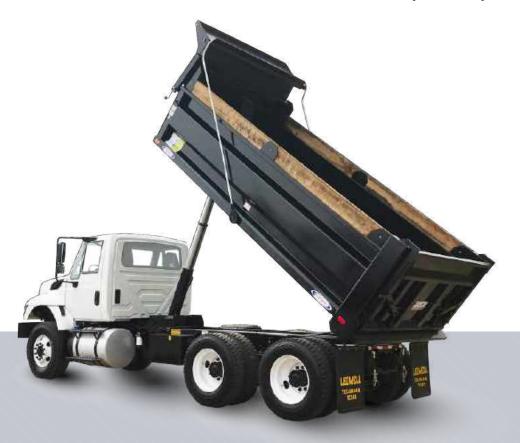

Available in 2000 and 4000 gallon configurations.

This equipment is a popular choice for transporting loose material, such as sand or gravel. Ledwell Box Dumps are available for light, medium, or heavy-duty applications, making this truck incredibly adaptable to a customer's unique material transportation needs.

# **BOX DUMP**

### Takes care of your toughest loads.

Dump Beds are available in multiple sizes. Our most popular beds can carry 5 yards of material, 6 yards with sideboards, and 12 yards, 14 yards with sideboards.