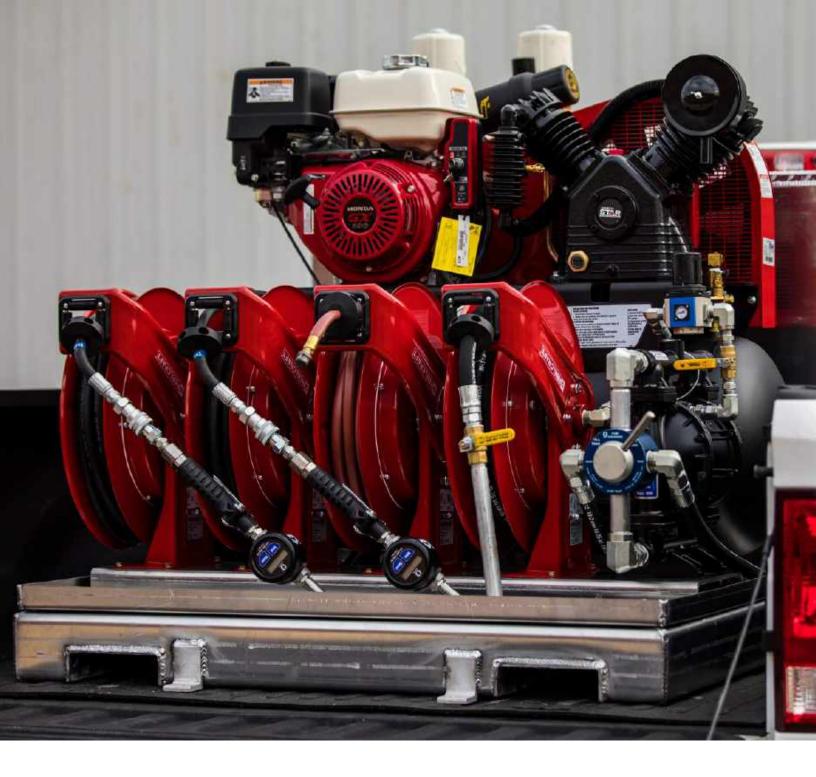

# **SELF-CONTAINED UNIT**

### Operate any Ledwell Trailer with any tractor.

This engine driven pump offers enough power to fully operate any Hydratail Trailer to keep business moving, even if your tractor isn't. Portable and compact, this unit fits on the top deck of any trailer.