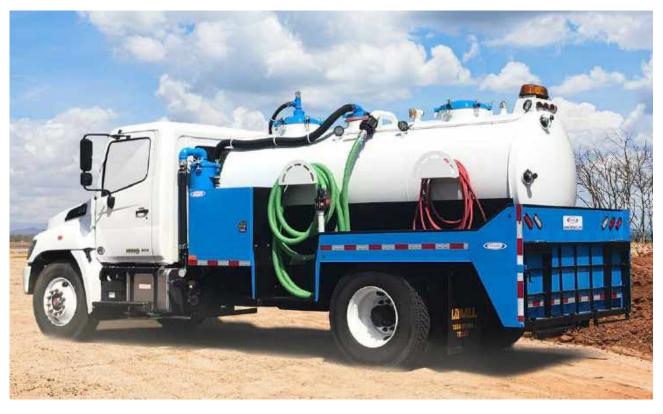

## PORTABLE RESTROOM SERVICE TRUCK

Overcome service obstacles by improving performance and durability.

The Ledwell Portable Restroom Service Truck helps improve the efficiency of your total operation. Convenient access to controls and hoses. Dual toilet carrier mounted at the rear of the truck. Multiple fresh and waste compartment configurations are available with your choice of 900 or 1500 gallon tanks. Let us manufacture the proper service truck for your needs.