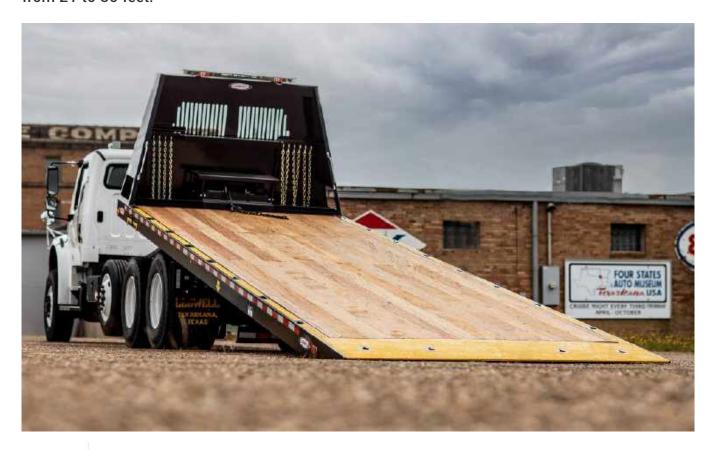

### **FLATBED DUMP**

A secure, flexible way to move heavy loads.

They are suitable for both light-duty applications and heavy-duty ones. Lengths can range from 12 to 24 feet, depending on the application.

Ledwell makes it easier to transport materials that are typically difficult to move. Flatbed Dump Trucks are ideal for loading and transporting heavy or odd-shaped loads.