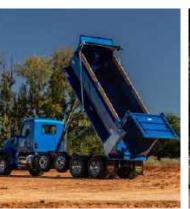

## **ATTENUATOR TRUCK**

### Designed to keep employees and motorists safe.

Our truck-mounted attenuator is specifically designed with the safety of employees and motorists in mind. A crash attenuator reduces the impact of an on-road or on-site collision, decreasing property damage and bodily trauma. In the rental, construction, and municipal industries, Ledwell's TMA package is an invaluable ally.

You can choose from flatbeds or stakebeds in lengths of 16 to 22 feet. Additional accessories, such as a cone seat or ballast box, are available to complete your truck.