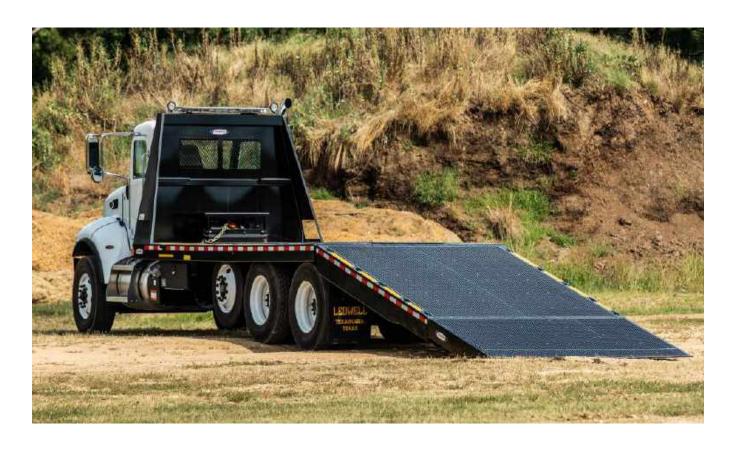

# LOADING RAMP

#### The perfect addition to any yard.

Functional, versatile, and portable—Ledwell's Standard or All-Weather Loading Ramp are assets in any yard. Perfect for loading or off-loading, our heavy-duty Ramp is movable but sturdy enough for your most demanding load - select 25 or 30 foot lengths with an expanded metal or wood deck.

Add the Solar Lift Kit to any ramp to adjust the height with the push of a button. Let the power of the sun do the hard work for you and easily lift your ramp to the correct height every time.