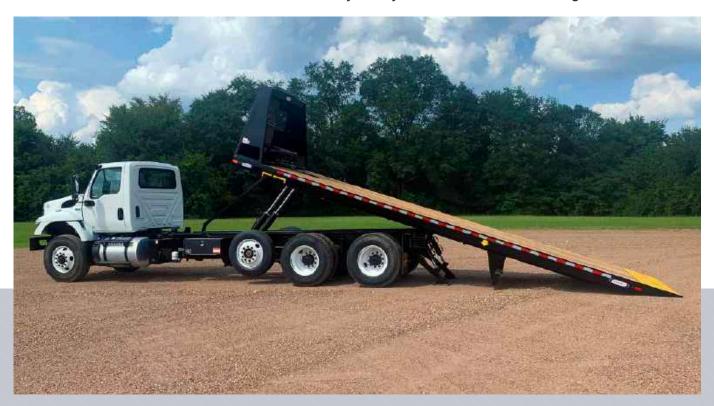

# **HYDRATILT TRUCK**

### Leading the way in hauling equipment.

Our patented HydraTilt Truck, available in lengths of 28 or 30 feet, is unmatched in its ability to haul containers and non-powered equipment.

The HydraTilt Truck operates similarly to our HydraTail Truck but with the bonus of a tilting main deck. Additionally, the HydraTilt has a low ride height to haul larger equipment and provide easy access to tie-down equipment.