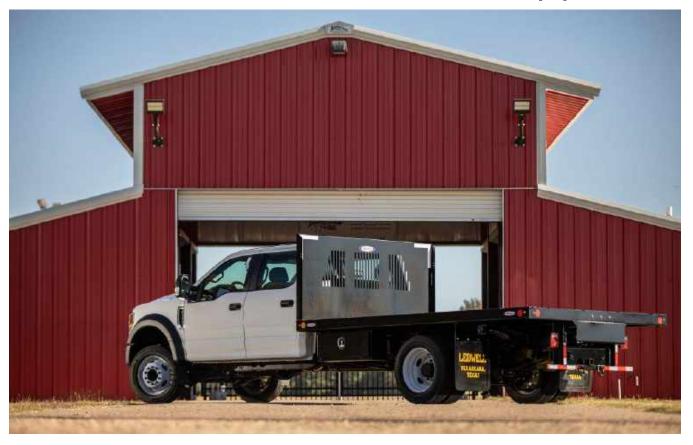

## **FLATBED**

Deliver anything from pallets of material to unique equipment.

Several options are available for our Flatbed Trucks, including a forklift package to maximize loading and unloading efficiency. Count on Ledwell to provide a delivery solution that fits your needs.

Typically, flatbed trucks range in length from 12 to 28 feet, with options for either dumping or remaining stationary.

Stakebed trucks from Ledwell are designed to haul an array of heavy loads. Whether you need building materials, oil field services, or a combination of cargo, we can deliver.