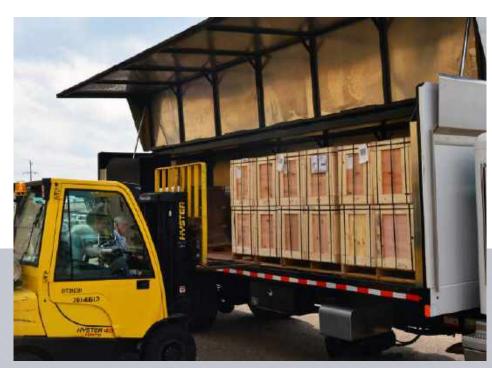

## **GULL WING**

### Built for deliveries that require extra protection.

Ledwell designed the patented Gull Wing ™ Truck for loads that require extra protection. Its specialty wing design allows the truck to carry multiple pallets of material on each side, making it uniquely equipped to haul loads safely.

Unload material efficiently with a forklift from either side of the body.