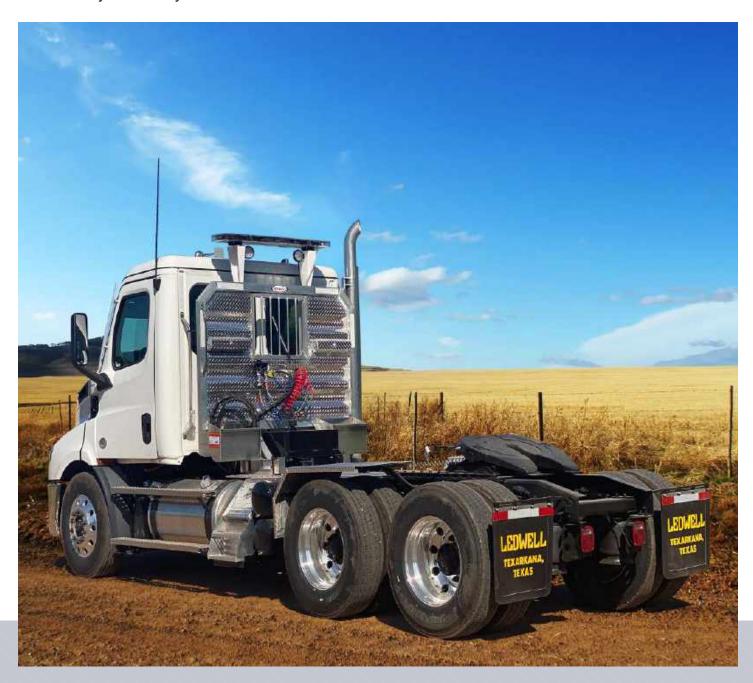

# TRACTOR RIG UP

Ledwell offers custom tractor up fits to go on any new or used tractor. Choose from various Tractor Wet Kits that provide outstanding performance in the Oil and Chemical, Bulk Haul, and Transportation Industries. High quality pumps and hydraulic systems deliver a product that you can rely on.