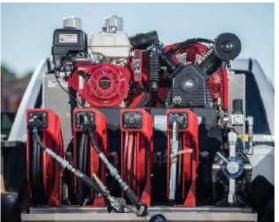

### **LUBE BUDDY**

#### Perform lube service and maintenance directly in the field.

Two options provide a mobile service center designed for your light-duty pickup truck or medium-duty flatbed. The Lube Buddy, Jr, or Lube Buddy Max are easily transferable from the truck to the job site, making the Lube Buddy work where you need it.

Available with two 20-gallon fresh tanks and one 40-gallon waste tank or 100 and 50 gallon fresh tanks and 150-gallon waste tank, respectively. The Lube Buddy is a must-have for any operation to service equipment when and where you need to.

LUBE BUDDY JR.