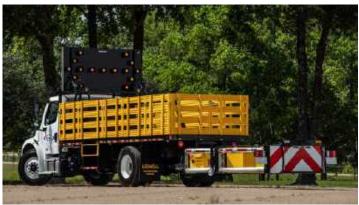

### **STAKEBED**

#### Adapt to the job on hand to transport a variety of materials.

The stakebed trucks built by Ledwell have removable or foldable sides depending on your hauling needs.

Available in bed lengths ranging from 12 to 22 feet. You can easily load and unload up to 6,000 pounds with one of our rear or side lift gate options. Need something stronger? We can custom-build the stakebed needed to get the job done.