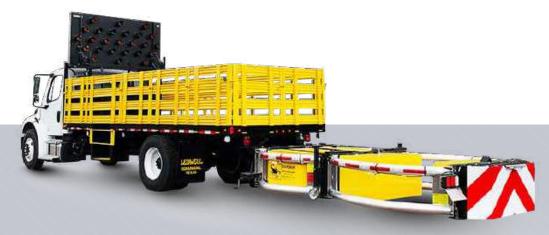

## **ATTENUATOR TRUCK**

### Designed to keep employees and motorists safe.

Our truck-mounted attenuator is specifically designed with the safety of employees and motorists in mind. A crash attenuator reduces the impact of an on-road or on-site collision, decreasing property damage and bodily trauma. In the rental, construction, and municipal industries, Ledwell's TMA package is an invaluable ally.

You can choose from flatbeds or stakebeds in lengths of 16 to 22 feet. Additional accessories, such as a cone seat or ballast box, are available to complete your truck.