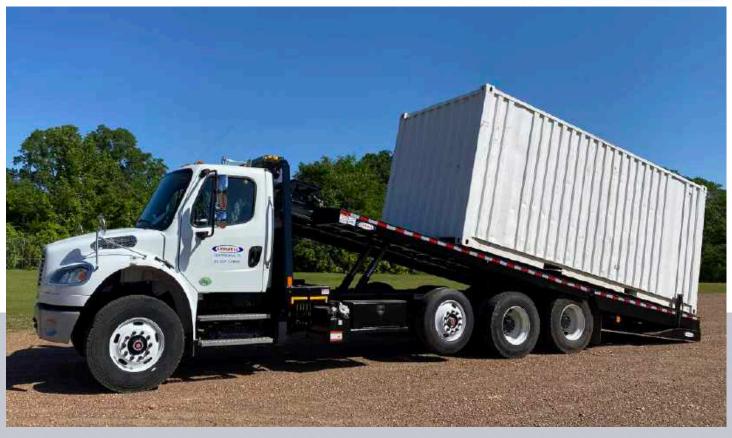

# **HYDRATILT TRUCK**

### Leading the way in hauling equipment.

Our patented HydraTilt Truck, available in lengths of 28 or 30 feet, is unmatched in its ability to haul containers and non-powered equipment.

The HydraTilt Truck operates similarly to our HydraTail Truck but with the bonus of a tilting main deck. Additionally, the HydraTilt has a low ride height to haul larger equipment and provide easy access to tie-down equipment.