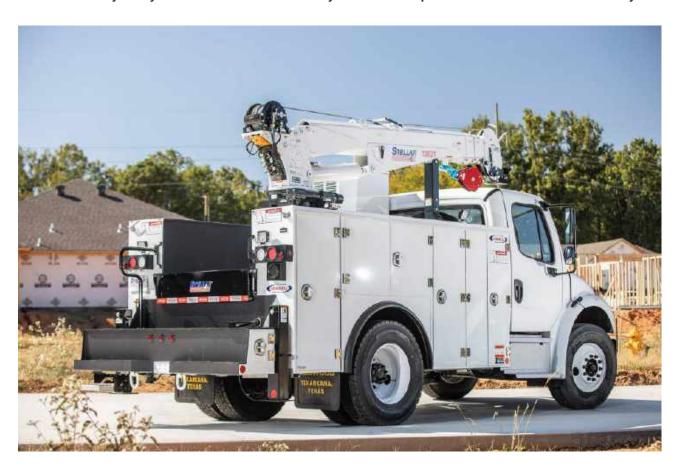

## SERVICE TRUCK

### Work-ready solution for mobile maintenance

When equipment goes down in the field, you need a service truck with everything required to perform off-site repairs. We've partnered with Stellar Industries to deliver the best service trucks.

Options include the TMAX1-11, TMAX2-11, and TMAX2-14. Each model comes prepped with a heavy-duty crane. Add a Lube Buddy for the complete mobile service truck for your fleet.