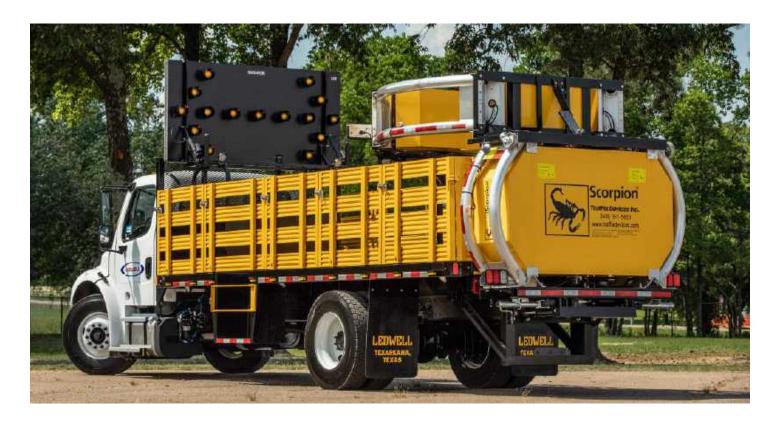

## **ATTENUATOR TRUCK**

### Designed to keep employees and motorists safe.

Our truck-mounted attenuator is specifically designed with the safety of employees and motorists in mind. A crash attenuator reduces the impact of an on-road or on-site collision, decreasing property damage and bodily trauma. In the rental, construction, and municipal industries, Ledwell's TMA package is an invaluable ally.

You can choose from flatbeds or stakebeds in lengths of 16 to 22 feet. Additional accessories, such as a cone seat or ballast box, are available to complete your truck.