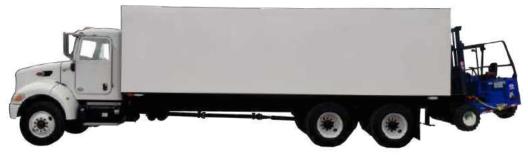

## **FLATBED**

Deliver anything from pallets of material to unique equipment.

Several options are available for our Flatbed Trucks, including a forklift package to maximize loading and unloading efficiency. Count on Ledwell to provide a delivery solution that fits your needs.

Typically, flatbed trucks range in length from 12 to 28 feet, with options for either dumping or remaining stationary.

Stakebed trucks from Ledwell are designed to haul an array of heavy loads. Whether you need building materials, oil field services, or a combination of cargo, we can deliver.