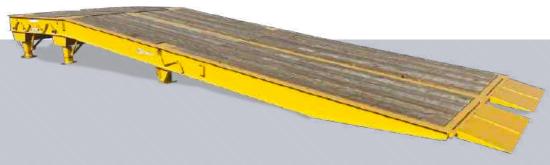

#### The perfect addition to any yard.

Functional, versatile, and portable—Ledwell's Standard or All-Weather Loading Ramp are assets in any yard. Perfect for loading or off-loading, our heavy-duty Ramp is movable but sturdy enough for your most demanding load - select 25 or 30 foot lengths with an expanded metal or wood deck.