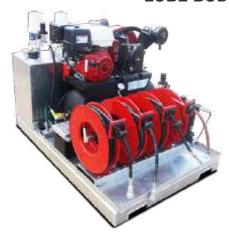

# **SELF-CONTAINED UNIT**

### Operate any Ledwell Trailer with any tractor.

This engine driven pump offers enough power to fully operate any Hydratail Trailer to keep business moving, even if your tractor isn't. Portable and compact, this unit fits on the top deck of any trailer.