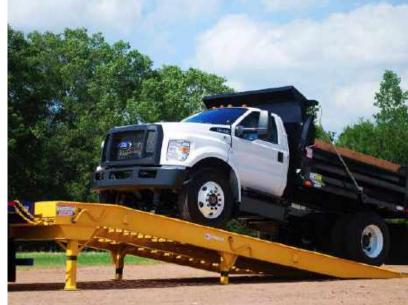

# LOADING RAMP

#### The perfect addition to any yard.

Functional, versatile, and portable—Ledwell's Standard or All-Weather Loading Ramp are assets in any yard. Perfect for loading or off-loading, our heavy-duty Ramp is movable but sturdy enough for your most demanding load - select 25 or 30 foot lengths with an expanded metal or wood deck.

Add the Solar Lift Kit to any ramp to adjust the height with the push of a button. Let the power of the sun do the hard work for you and easily lift your ramp to the correct height every time.