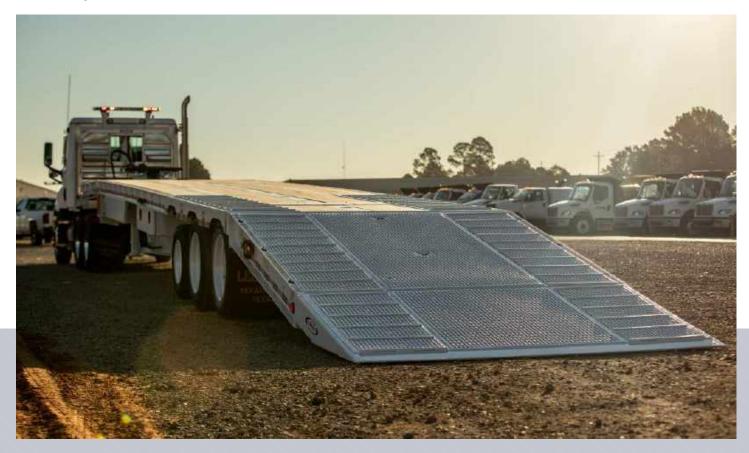

# LOADING RAMP

#### The perfect addition to any yard.

Functional, versatile, and portable—Ledwell's Standard or All-Weather Loading Ramp are assets in any yard. Perfect for loading or off-loading, our heavy-duty Ramp is movable but sturdy enough for your most demanding load - select 25 or 30 foot lengths with an expanded metal or wood deck.

Add the Solar Lift Kit to any ramp to adjust the height with the push of a button. Let the power of the sun do the hard work for you and easily lift your ramp to the correct height every time.