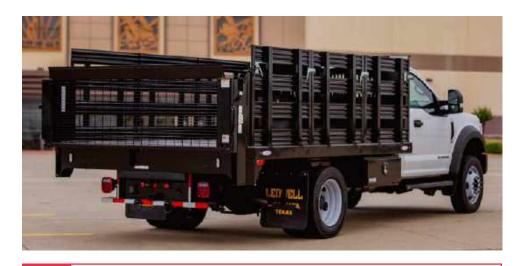

### **STAKEBED**

#### Adapt to the job on hand to transport a variety of materials.

The stakebed trucks built by Ledwell have removable or foldable sides depending on your hauling needs.

Available in bed lengths ranging from 12 to 22 feet. You can easily load and unload up to 6,000 pounds with one of our rear or side lift gate options. Need something stronger? We can custom-build the stakebed needed to get the job done.