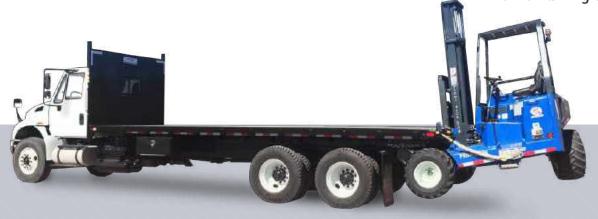

# **HYDRATAIL TRAILER**

Designed to haul any heavy load.

The Ledwell Perimeter Beam HydraTail Trailer is the go-to option for equipment haulers. This versatile trailer is available in lengths of 48 or 53 feet with multiple options for transporting equipment. Its hydraulically powered full-width mini-deck allows easy access to the upper deck for additional cargo space.

A drop in the deck provides up to 10 more inches of load height. The optional knuckle boom trough fits excavator booms perfectly, lowering the load's overall height.