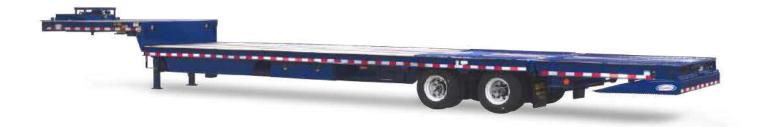

# **MAXTILT TRAILER**

#### Meet our highest-tilting trailer ever

The MaxTilt Trailer is designed with a main deck that rises up to 32 degrees—creating little to no breakover, making it an excellent solution for transporting containers, trucks, and other large items.

The MaxiTilt comes in a length of 48 or 53 feet. Thanks to its unified hinge, this trailer can easily load and unload low clearance equipment.