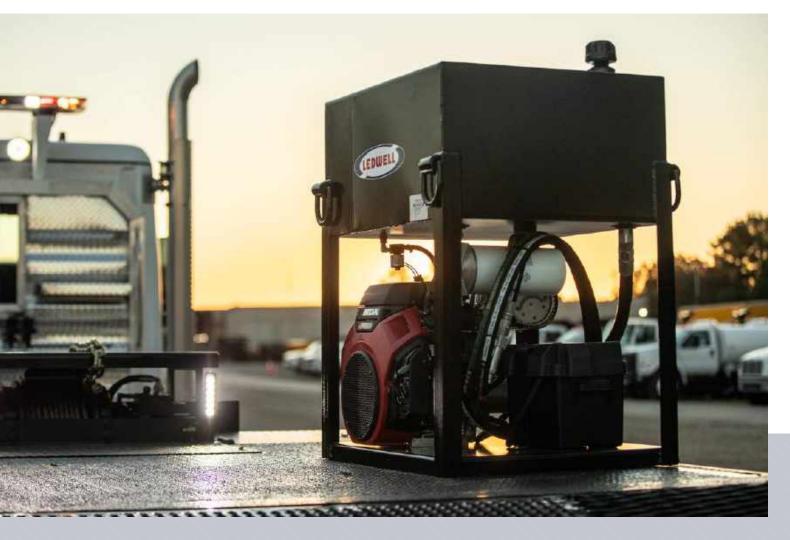

# **SELF-CONTAINED UNIT**

### Operate any Ledwell Trailer with any tractor.

This engine driven pump offers enough power to fully operate any Hydratail Trailer to keep business moving, even if your tractor isn't. Portable and compact, this unit fits on the top deck of any trailer.