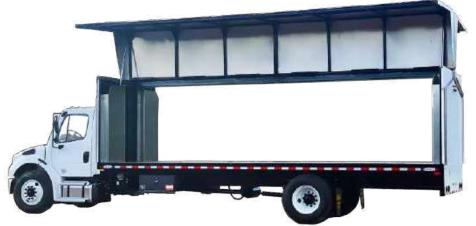

## **GULL WING**

### Built for deliveries that require extra protection.

Ledwell designed the patented Gull Wing ™ Truck for loads that require extra protection. Its specialty wing design allows the truck to carry multiple pallets of material on each side, making it uniquely equipped to haul loads safely.

The Ledwell Gull Wing ™ is 25.5 feet long with a 24 foot cargo area and up to a 14.7 foot clearance.

Our Gull Wing Truck shields and protects pallets and other cargo, rain or shine, so your materials arrive undamaged.