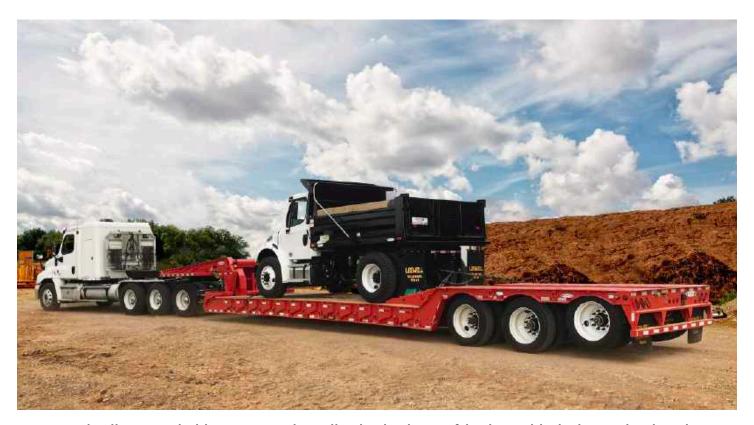

# **HYDRATAIL TRAILER**

Designed to haul any heavy load.

The Ledwell Perimeter Beam HydraTail Trailer is the go-to option for equipment haulers. This versatile trailer is available in lengths of 48 or 53 feet with multiple options for transporting equipment. Its hydraulically powered full-width mini-deck allows easy access to the upper deck for additional cargo space.

A drop in the deck provides up to 10 more inches of load height. The optional knuckle boom trough fits excavator booms perfectly, lowering the load's overall height.