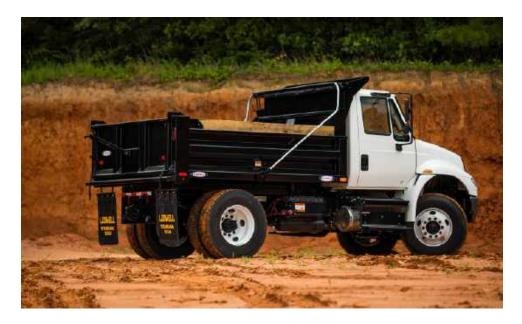

Available in 2000 and 4000 gallon configurations.

This equipment is a popular choice for transporting loose material, such as sand or gravel. Ledwell Box Dumps are available for light, medium, or heavy-duty applications, making this truck incredibly adaptable to a customer's unique material transportation needs.

# **BOX DUMP**

### Takes care of your toughest loads.

Dump Beds are available in multiple sizes. Our most popular beds can carry 5 yards of material, 6 yards with sideboards, and 12 yards, 14 yards with sideboards.