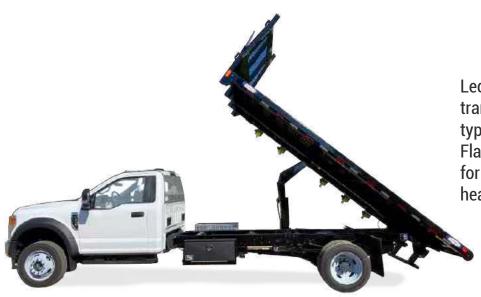

Ledwell makes it easier to transport materials that are typically difficult to move. Flatbed Dump Trucks are ideal for loading and transporting heavy or odd-shaped loads.

### **FLATBED DUMP**

A secure, flexible way to move heavy loads.

They are suitable for both light-duty applications and heavy-duty ones. Lengths can range from 12 to 24 feet, depending on the application.