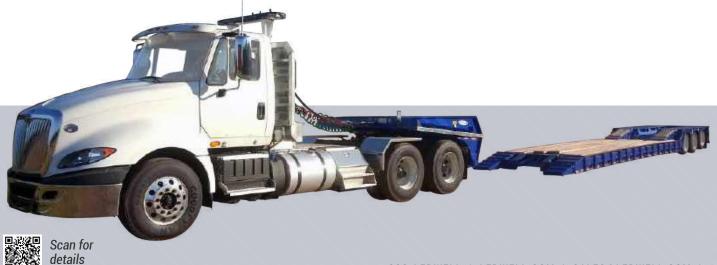

# DETACH GOOSENECK TRAILER

The best for oversized heavy payloads.

Ledwell's Detachable Gooseneck Trailer is the best of both worlds in heavy haul and equipment transporting. When you have a job that requires a heavy load with a minimal vertical climb, detach the nose and load on the lower deck from the front.

The 53-foot length is our most popular choice for this trailer.