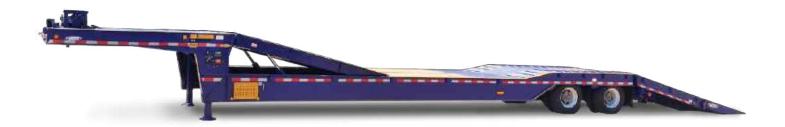

# DETACH GOOSENECK TRAILER

The best for oversized heavy payloads.

Ledwell's Detachable Gooseneck Trailer is the best of both worlds in heavy haul and equipment transporting. When you have a job that requires a heavy load with a minimal vertical climb, detach the nose and load on the lower deck from the front.

The 53-foot length is our most popular choice for this trailer.