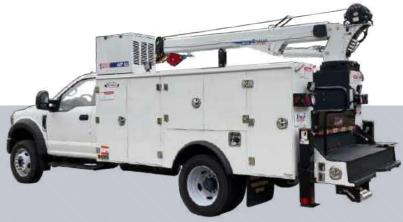

## SERVICE TRUCK

### Work-ready solution for mobile maintenance

When equipment goes down in the field, you need a service truck with everything required to perform off-site repairs. We've partnered with Stellar Industries to deliver the best service trucks.

Options include the TMAX1-11, TMAX2-11, and TMAX2-14. Each model comes prepped with a heavy-duty crane. Add a Lube Buddy for the complete mobile service truck for your fleet.