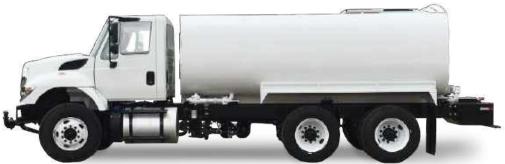

# **WATER TRUCK**

## One of our top-selling products that lives up to its reputation.

Ledwell's legacy of industry-leading craftsmanship is evident in our top-quality Water Truck. With a well-earned reputation for its performance, durability, and extended life span, this truck is a crowd favorite for our customers. Ledwell's Water Truck is the water hauler you need for construction sites, race tracks, or any job requiring dust control.

Available in 2000 and 4000 gallon configurations.

This equipment is a popular choice for transporting loose material, such as sand or gravel. Ledwell Box Dumps are available for light, medium, or heavy-duty applications, making this truck incredibly adaptable to a customer's unique material transportation needs.