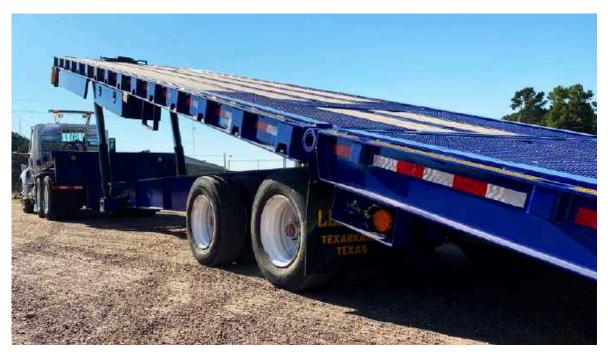

# **HYDRATAIL TRAILER**

Designed to haul any heavy load.

The Ledwell Perimeter Beam HydraTail Trailer is the go-to option for equipment haulers. This versatile trailer is available in lengths of 48 or 53 feet with multiple options for transporting equipment. Its hydraulically powered full-width mini-deck allows easy access to the upper deck for additional cargo space.

A drop in the deck provides up to 10 more inches of load height. The optional knuckle boom trough fits excavator booms perfectly, lowering the load's overall height.