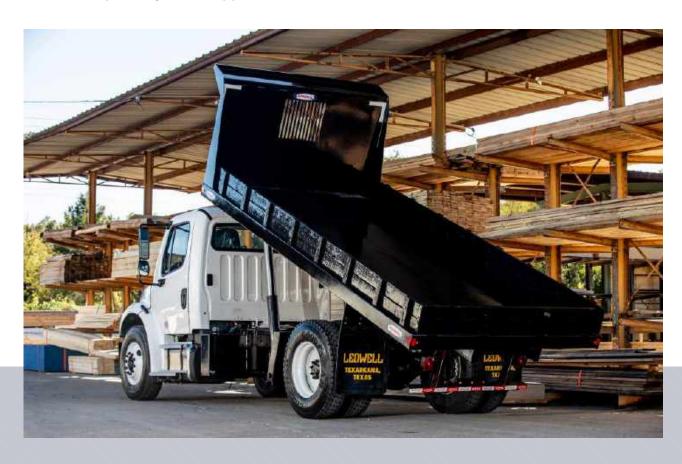

### **FLATBED DUMP**

A secure, flexible way to move heavy loads.

They are suitable for both light-duty applications and heavy-duty ones. Lengths can range from 12 to 24 feet, depending on the application.

Ledwell makes it easier to transport materials that are typically difficult to move. Flatbed Dump Trucks are ideal for loading and transporting heavy or odd-shaped loads.