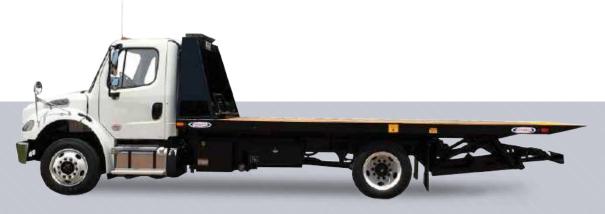

# **ROLLBACK**

### Hauling solutions to boost durability and value.

Our Rollback Trucks are unmatched in ruggedness and reliability, so you can depend on them day in and day out.

A double-acting pair of hydraulic cylinders control the Hybrid Rollback bed's movement. They can be customized in length to meet your exact needs, ranging from 21 to 30 feet.