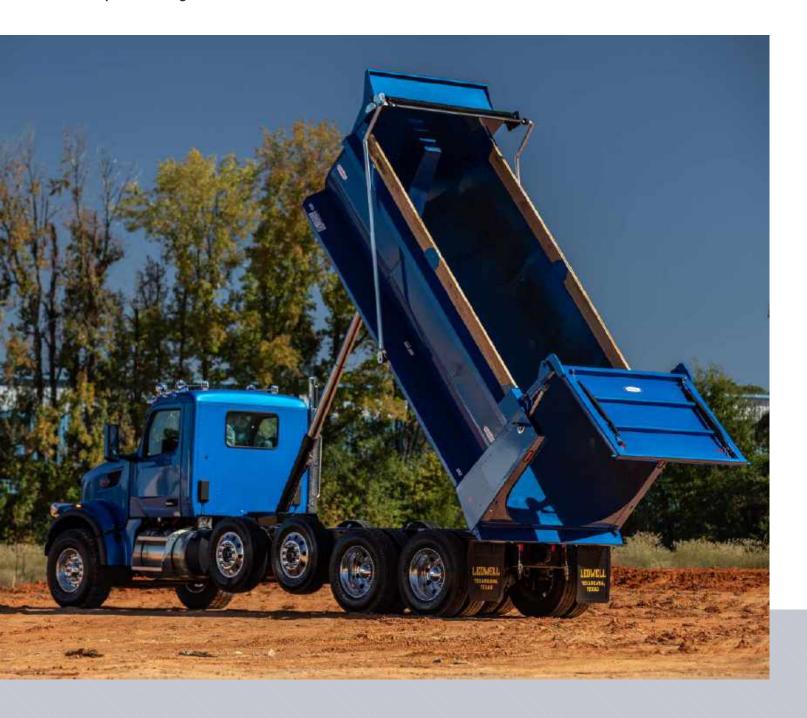

# **BOX DUMP**

### Takes care of your toughest loads.

Dump Beds are available in multiple sizes. Our most popular beds can carry 5 yards of material, 6 yards with sideboards, and 12 yards, 14 yards with sideboards.