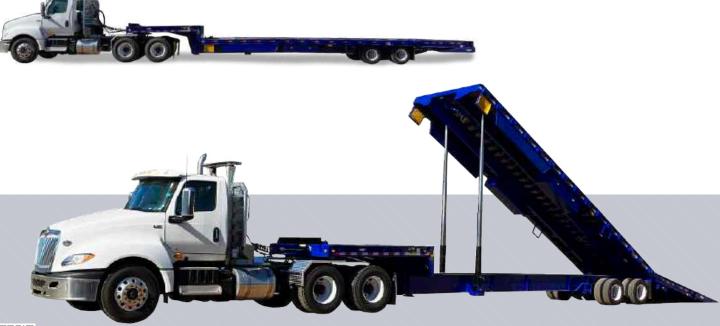

# **HYDRATILT TRAILER**

## Optimal for hauling low clearance and non-powered equipment.

HydraTilt HydraTail Trailers are versatile equipment capable of hauling just about anything. They are available in lengths of 48 and 53 feet.

This trailer is the perfect solution when you need to get low. It's the ideal trailer for non-powered equipment to easily load and unload. Utilizing a hydraulic main deck hinged at the rear, the HydraTilt Trailer allows you to achieve a minimal breakover angle between the tail and the main deck.