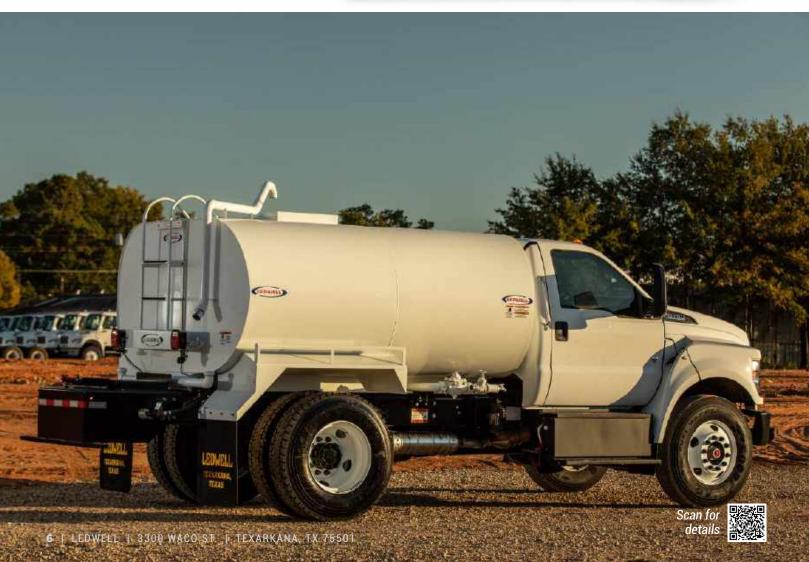

# **WATER TRUCK**

## One of our top-selling products that lives up to its reputation.

Ledwell's legacy of industry-leading craftsmanship is evident in our top-quality Water Truck. With a well-earned reputation for its performance, durability, and extended life span, this truck is a crowd favorite for our customers. Ledwell's Water Truck is the water hauler you need for construction sites, race tracks, or any job requiring dust control.

Available in 2000 and 4000 gallon configurations.

This equipment is a popular choice for transporting loose material, such as sand or gravel. Ledwell Box Dumps are available for light, medium, or heavy-duty applications, making this truck incredibly adaptable to a customer's unique material transportation needs.