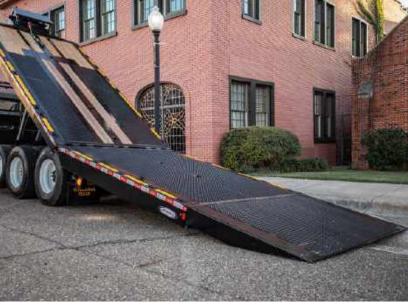

# LOADING RAMP

#### The perfect addition to any yard.

Functional, versatile, and portable—Ledwell's Standard or All-Weather Loading Ramp are assets in any yard. Perfect for loading or off-loading, our heavy-duty Ramp is movable but sturdy enough for your most demanding load - select 25 or 30 foot lengths with an expanded metal or wood deck.

Add the Solar Lift Kit to any ramp to adjust the height with the push of a button. Let the power of the sun do the hard work for you and easily lift your ramp to the correct height every time.