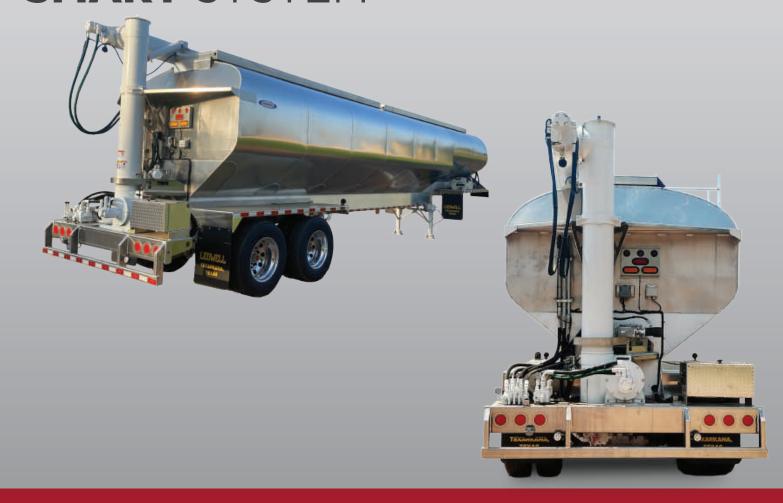

## **SMART** SYSTEM

## OPTIMAL OFFLOADING PERFORMANCE

Auger or Chain Bottom delivery systems available

- Quietest direct drive on the market
- ✓ Unmatched unloading speeds versus manual operation
- ✓ Single valve operates floor
- ✓ User-friendly operation
- ✓ Manual hydraulic control override
- SMART system includes:
  - Brain: signals valve to operate
  - Smart Valve: adjusts flow to optimal pressure
  - Full function wireless remote