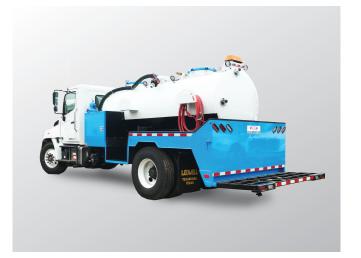

#### Portable Restroom Service Truck

Model: LW1500-PRST | F.O.B. Texarkana, TX

#### **Portable Restroom Service Truck**

1500 Gallon PRST 2 compartment Tank (1100 Waste/400 Fresh) Interior coating in fresh water compartment Masport HXL 75 V Vacuum Pump

#### 2019 Hino 338

Allison 3000-RDS Automatic Transmission Air Brakes, Spring Suspension 25,950 GVWR