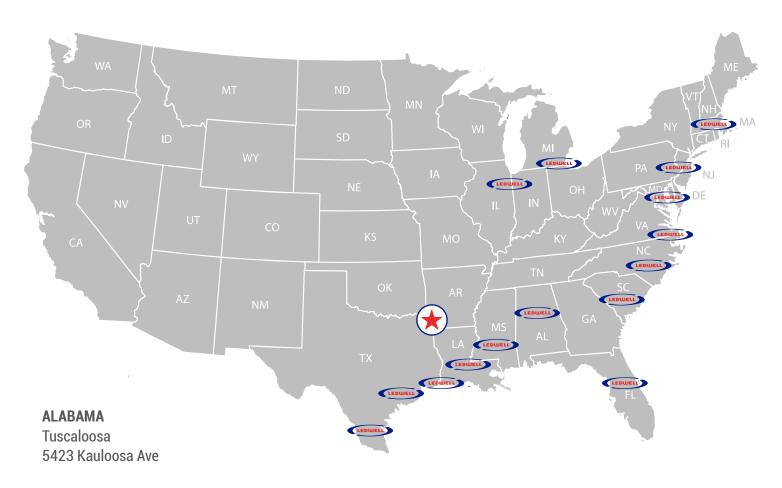

# **SERVICE LOCATIONS**

**FLORIDA** 

Lakeland 2930 Parkway Street

**INDIANA** 

Merrillville 8205 Grand Blvd

**LOUISIANA** 

Gonzales 9236 Ashland Road

Sulphur 3253 Metric Drive

**MARYLAND** 

North East 931 Red Toad Road **MASSACHUSETTS** 

Worcester 35 Southwest Cutoff

**MISSISSIPPI** 

Richland 305 Walker Circle

**NEW JERSEY** 

Oakland 45 Edison Ave - Unit 3

**NORTH CAROLINA** 

Fayetteville 3427 Clinton Rd

**SOUTH CAROLINA** 

Gaston

142 Access Road

**TEXAS** 

Corpus Christi 6747 Leopard Street

Deer Park 6909 Hwy 225 West

Corporate Office
Texarkana
3300 Waco Street

**VIRGINIA** 

Chester

1820 Osborne Road

**WEST VIRGINIA** 

Washington 80 Smith Lane

\*Call for additional service centers

Ledwell dependability stretches as far as your wheels can take you. Our North Carolina location offers truck body mounting, parts, sales and service assistance, while working hand in hand with our corporate office in Texarkana, TX. This facility, located in Fayetteville, North Carolina, is an extension of our main manufacturing plant.