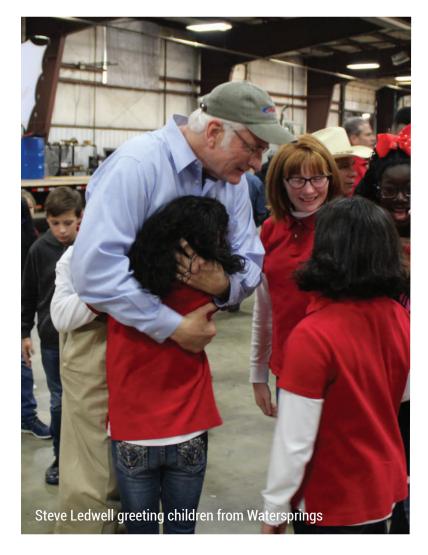

#### WATERSPRINGS RANCH

Watersprings Ranch is a non-profit organization, located in Texarkana, Arkansas, that helps children in need. Founded in 1989 by David and Carla Whatley, the goal of the Ranch is to bring children together and help them support each other, to understand they are loved, not only by those around them, but by God.

Watersprings Ranch houses almost 50 children at a time on their land. They operate as a Christian based residential group home that extends their helping hands to children of all backgrounds. Their largest legacy resides in building safe, educational, and happy homes for children who have not had that in their past.

Watersprings Ranch provides extracurricular activities, education, therapy services, and special needs services for all children in the program who need them. The goal is to provide them a normal childhood. More than anything, the kids need to be kids, and

that's the message of the Watersprings Ranch philosophy. They are privately funded, using donations from those in the community to build a foundation for the kids. Ledwell employees, along with many other community leaders, have donated time, resources, and more to the children of this facility. To learn more about Watersprings Ranch. please waterspringsranch.org. You can also follow them on their social media pages to see what they're up to and to keep in touch!