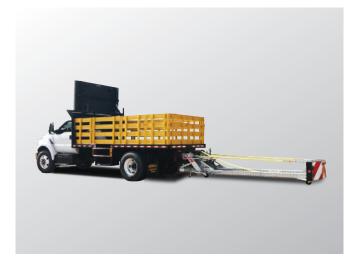

#### **Ledwell Stakebed with Attenuator**

Model: LW16SB-TMA | F.O.B. Texarkana, TX

#### 16' Stake bed with Removable Sides

Trinity MPS - 350X Attenuator w/ In-cab control assembly Cone Seats each side with safety gate Trafcon 15 Light LED Electric Tilt Arrowboard (In-cab controlled)

#### 2017 Ford F-650 Gas XL - 25,999# GVWR

362 HP

Ford SelectShift 6-Speed Automatic transmission Hydraulic brakes w/ABS 3300 Waco Street | Texarkana, TX 75501

PRESORTED STANDARD U.S. POSTAGE PAID PERMIT NO. 234 TEXARKANA, TX