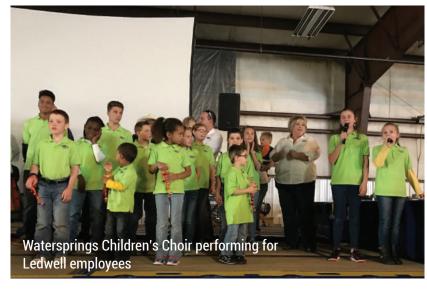

#### WATERSPRINGS RANCH

Watersprings Ranch is a non-profit organization, located in Texarkana, Arkansas, that helps children in need. Founded in 1989 by David and Carla Whatley, the goal of the Ranch is to bring children together and help them support each other, to understand they are loved, not only by those around them, but by God.

Watersprings Ranch houses almost 50 children at a time on their land. They operate as a Christian based residential group home that extends their helping hands to children of all backgrounds. Their largest legacy resides in building safe, educational, and happy homes for children who have not had that in their past.

Watersprings Ranch provides extracurricular activities, education, therapy services, and special needs services for all children in the program who need them. The goal is to provide them a normal childhood. More than anything, the kids need to be kids, and

that's the message of the Watersprings Ranch philosophy. They are privately funded, using donations from those in the community to build a foundation for the kids. Ledwell employees, along with many other community leaders, have donated time, resources, and more to the children of this facility. To learn more about Watersprings Ranch. please waterspringsranch.org. You can also follow them on their social media pages to see what they're up to and to keep in touch!