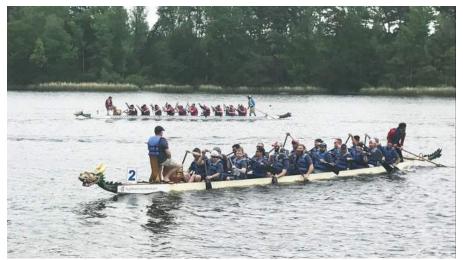

### IN THE COMMUNITY

On April 21st, Ledwell Employees participated in the Third Annual Texarkana Dragon Boat Race. Our two teams, named after movies produced by L.W. Ledwell, Bootleggers and Boggy Creek Monsters went three rounds against a variety of teams. The Bootleggers and Boggy Creek Monsters went head to head in the last race with another manufacturing team in the race also. The two Ledwell teams finished first and second with less than two seconds separating them.

Final results of the day showed, Bootleggers as number one in premier men category and Boggy Creek Monsters with fastest time in a single round.

The boat race is held by HandsOn Texarkana, a local non-profit about service to the community though volunteerism. They equip and mobilize people to take action that changes Texarkana. To see everything HandsOn Texarkana has to offer, visit handsontexarkana.org.