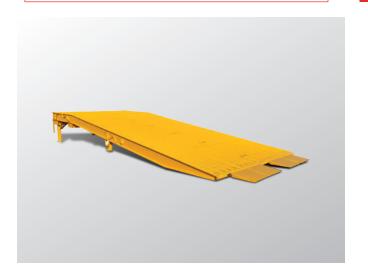

#### **Ledwell Ramp**

#### Model: LW25RAMP-AW | F.O.B. Texarkana, TX

#### 25' All Weather Ramp

120" Width
50,000# Capacity
Adjusts from 31" to 49" loading height
Heavy gauge expanded metal 1/2" above steel rails for track equipment loading
Adjustable approach flaps

3300 Waco Street | Texarkana, TX 75501