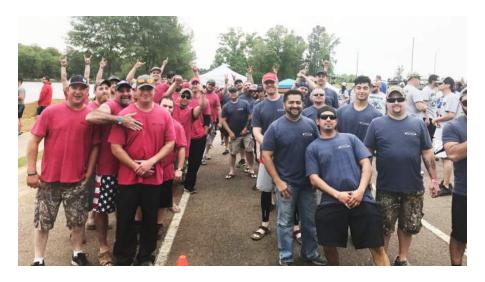

### IN THE COMMUNITY

On April 21st, Ledwell Employees participated in the Third Annual Texarkana Dragon Boat Race. Our two teams, named after movies produced by L.W. Ledwell, Bootleggers and Boggy Creek Monsters went three rounds against a variety of teams. The Bootleggers and Boggy Creek Monsters went head to head in the last race with another manufacturing team in the race also. The two Ledwell teams finished first and second with less than two seconds separating them.

Final results of the day showed, Bootleggers as number one in premier men category and Boggy Creek Monsters with fastest time in a single round.

The boat race is held by HandsOn Texarkana, a local non-profit about service to the community though volunteerism. They equip and mobilize people to take action that changes Texarkana. To see everything HandsOn Texarkana has to offer, visit handsontexarkana.org.