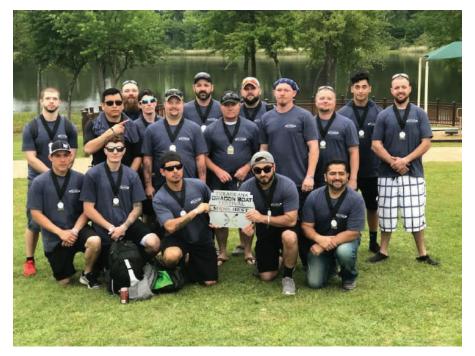

### IN THE COMMUNITY

On April 21st, Ledwell Employees participated in the Third Annual Texarkana Dragon Boat Race. Our two teams, named after movies produced by L.W. Ledwell, Bootleggers and Boggy Creek Monsters went three rounds against a variety of teams. The Bootleggers and Boggy Creek Monsters went head to head in the last race with another manufacturing team in the race also. The two Ledwell teams finished first and second with less than two seconds separating them.

Final results of the day showed, Bootleggers as number one in premier men category and Boggy Creek Monsters with fastest time in a single round.

The boat race is held by HandsOn Texarkana, a local non-profit about service to the community though volunteerism. They equip and mobilize people to take action that changes Texarkana. To see everything HandsOn Texarkana has to offer, visit handsontexarkana.org.