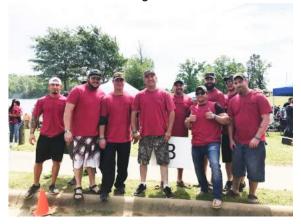

### IN THE COMMUNITY

On April 21st, Ledwell Employees participated in the Third Annual Texarkana Dragon Boat Race. Our two teams, named after movies produced by L.W. Ledwell, Bootleggers and Boggy Creek Monsters went three rounds against a variety of teams. The Bootleggers and Boggy Creek Monsters went head to head in the last race with another manufacturing team in the race also. The two Ledwell teams finished first and second with less than two seconds separating them.

Final results of the day showed, Bootleggers as number one in premier men category and Boggy Creek Monsters with fastest time in a single round.

The boat race is held by HandsOn Texarkana, a local non-profit about service to the community though volunteerism. They equip and mobilize people to take action that changes Texarkana. To see everything HandsOn Texarkana has to offer, visit handsontexarkana.org.