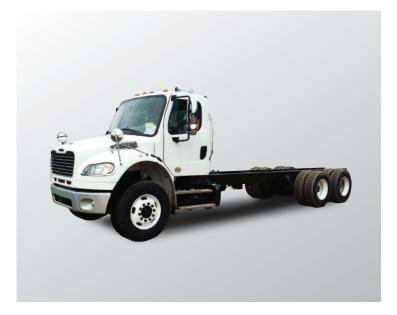

### **CHASSIS IN STOCK**

Ledwell is your one stop shop for truck mounted bodies and trailers. We have a large inventory of chassis and tractors in various makes and models on site including Ford, Freightliner, International and Peterbilt. Let us take care of your equipment needs!

Freightliner Conventional Chassis

Ford 750 XL Conventional Chassis