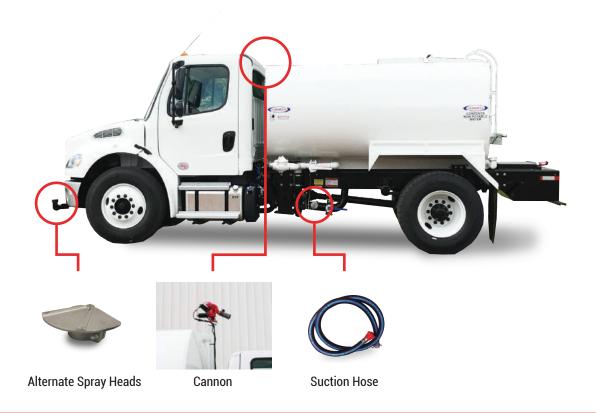

## **EQUIPMENT OPTIONS**

Ledwell offers a wide variety of options for each product line. Options including the Bio Security Kit or Water Cannon can be purchased after equipment has been delivered or part of the initial build. Be sure to ask your Ledwell Parts Team member about options for your piece of equipment. Our Parts Team has decades of experience and can assist with any product for any industry.

#### **Ledwell 2000 Water Tank**

#### **Ledwell 2000 Water Tank**

One cross-wise baffle
4"x3" pump - PTO driven
Two front spray heads & rear spray heads
Side spray nozzle w/ 1 1/2" hose outlet
In-cab air control valves, Steel fenders
Reservoir blasted and coated with interior lining