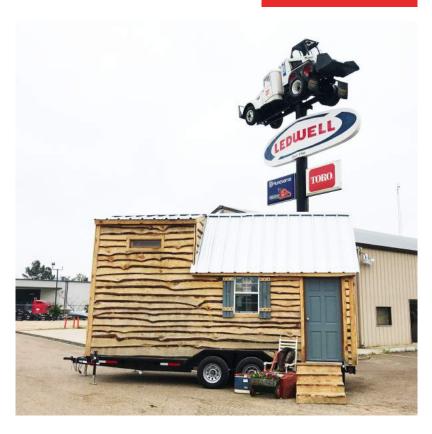

### IN THE COMMUNITY

CASA

The local branch of CASA, Court Appointed Special Advocates, raffled off a tiny house this past spring to raise money for their organization. CASA provides a counterbalance to the legal actions regarding child abuse, that would not exist otherwise. They hold state caseworkers accountable regarding children in foster care and are the only volunteer organization welcomed into the court to provide advocate for these children.

Ledwell, along with several other businesses in the community, donated time and materials to help build this amazing house. We were happy to host a press release, where the mayors of both Texarkana, TX and Texarkana, AR were in attendance, to proclaim April 2018 as Child Abuse Prevention Month.