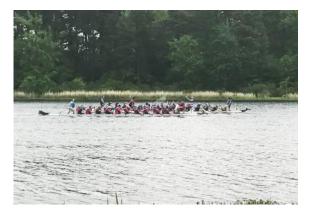

### IN THE COMMUNITY

On April 21st, Ledwell Employees participated in the Third Annual Texarkana Dragon Boat Race. Our two teams, named after movies produced by L.W. Ledwell, Bootleggers and Boggy Creek Monsters went three rounds against a variety of teams. The Bootleggers and Boggy Creek Monsters went head to head in the last race with another manufacturing team in the race also. The two Ledwell teams finished first and second with less than two seconds separating them.

Final results of the day showed, Bootleggers as number one in premier men category and Boggy Creek Monsters with fastest time in a single round.

The boat race is held by HandsOn Texarkana, a local non-profit about service to the community though volunteerism. They equip and mobilize people to take action that changes Texarkana. To see everything HandsOn Texarkana has to offer, visit handsontexarkana.org.