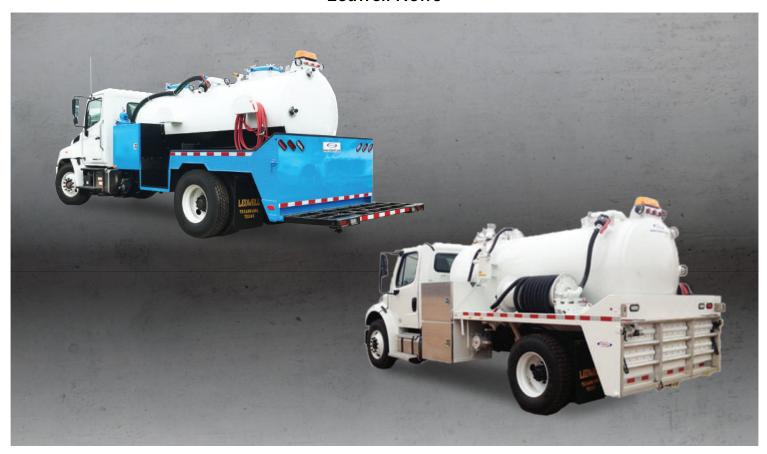

#### PORTABLE RESTROOM SERVICE TRUCK

There is a growing need for quick and efficient methods of waste remediation and Ledwell can help. Our Portable Restroom Service Trucks are fabricated at our Texarkana facility by craftsmen trained specifically for vacuum manufacturing. When deciding on features to incorporate, Ledwell sales personnel are happy to discuss with you our many options. This aides in designing and building equipment to meet your specific custom needs.

Similar to other Ledwell products, our PRST have lower cost of ownership due to extended product life cycle. Achieving an extended life is due to coating the interior of the tank, using superior pump brands, and designing a durable piece of equipment. To start designing a Portable Restroom Service Truck to fit your application, give us a call!