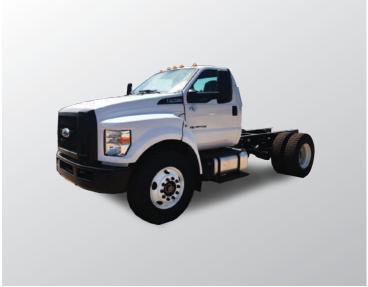

### **CHASSIS IN STOCK**

Ledwell is your one stop shop for truck mounted bodies and trailers. We have a large inventory of chassis and tractors in various makes and models on site including Ford, Freightliner, International and Peterbilt. Let us take care of your equipment needs!

Freightliner Conventional Chassis

Ford 750 XL Conventional Chassis