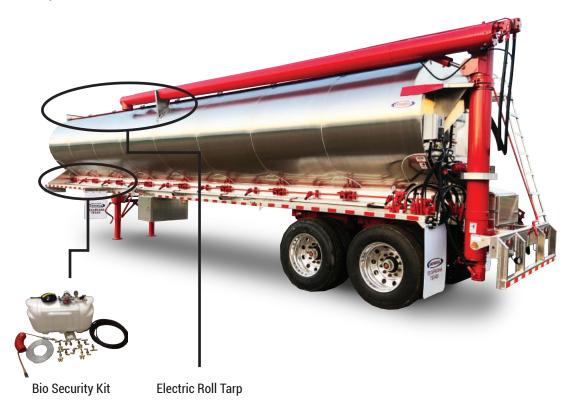

## **EQUIPMENT OPTIONS**

Ledwell offers a wide variety of options for each product line. Options including the Bio Security Kit or Water Cannon can be purchased after equipment has been delivered or part of the initial build. Be sure to ask your Ledwell Parts Team member about options for your piece of equipment. Our Parts Team has decades of experience and can assist with any product for any industry.